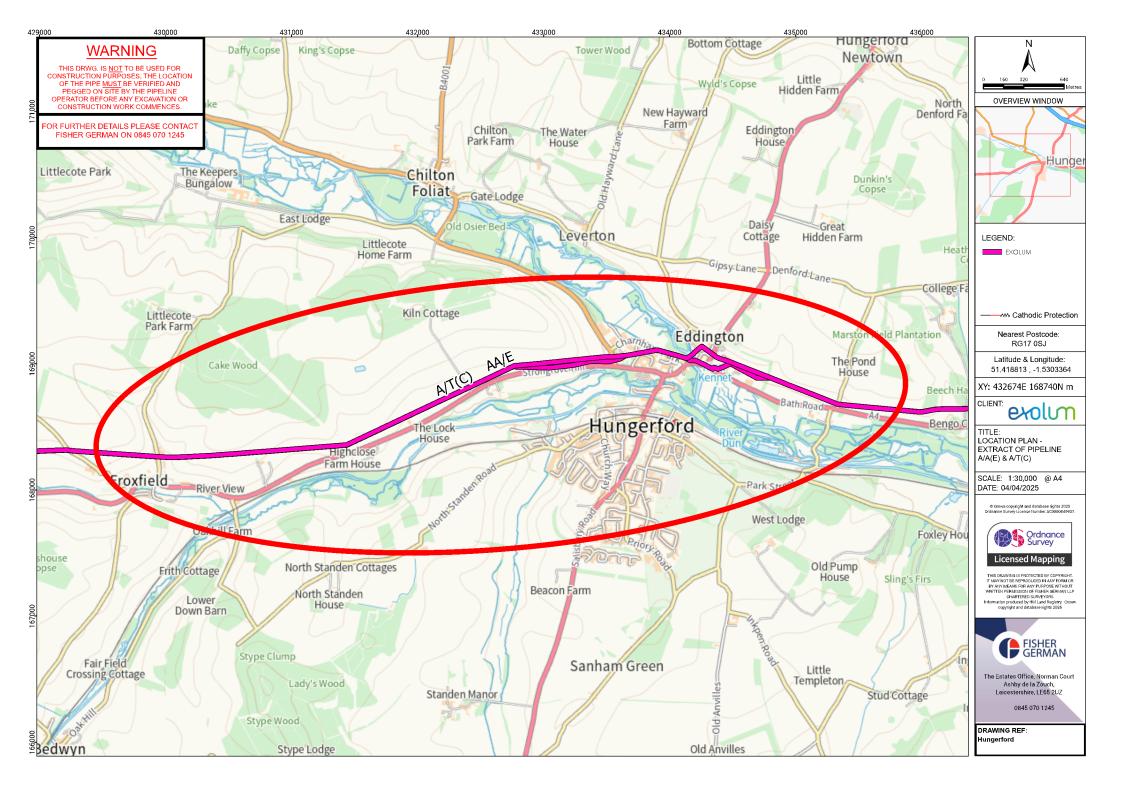

## Dear Sirs

Thank you for your email to Exolum Pipeline System Ltd dated 04 April 2025 regarding the above. Please find attached a plan of our client's apparatus. We would ask that you contact us if any works are in the vicinity of the Exolum pipeline or alternatively go to <u>www.lsbud.co.uk</u>, our free online enquiry service.