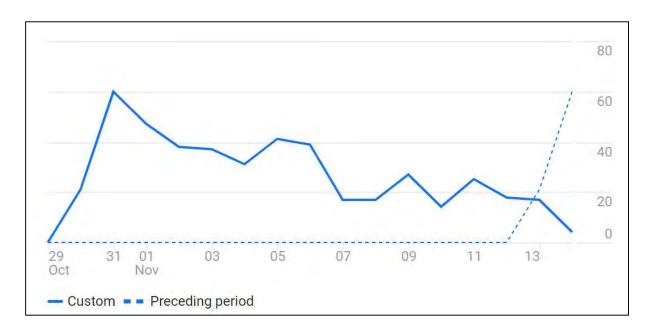

as connected with Plenty's (Eagle works)
ie. the plenty Lifeboat.
a worthwhile aspect of Newbury's history.

Please tick this box if you would like to receive email updates from us

Your personal details will be kept safe and in compliance with all relevant data protection regulations – visit <a href="www.eaglequarter.com">www.eaglequarter.com</a> for our privacy and data protection policies.

If you have any questions before filling in this form, visit <a href="www.eaglequarter.com">www.eaglequarter.com</a> or call us on 020 3468 4933

LOCHAILORT



18 Online consultation analysis, November 2020



#### CONSULTATION REPORT 16 NOVEMBER 2020

#### 1. Use of the website

1.1. Google Analytics shows that a total of 380 visits were made to the website in the period 29 October – 14 November:



1.2. 364 users were in the UK and a high proportion were from Newbury or nearby towns:

| TOWN/CITY   | USERS |
|-------------|-------|
| Newbury     | 104   |
| London      | 82    |
| Reading     | 21    |
| Basingstoke | 13    |
| Bristol     | 11    |
| Oxford      | 9     |
| Andover     | 5     |

1.3. The majority of the activity was at the earlier stages of the consultation:



#### 1.4. The table below shows the origin of users:

| Sess | sion source/medium + +          | ↓Users               | Sessions             | Engaged sessions     | Average<br>engagement time<br>per session | Engaged sessions per user |
|------|---------------------------------|----------------------|----------------------|----------------------|-------------------------------------------|----------------