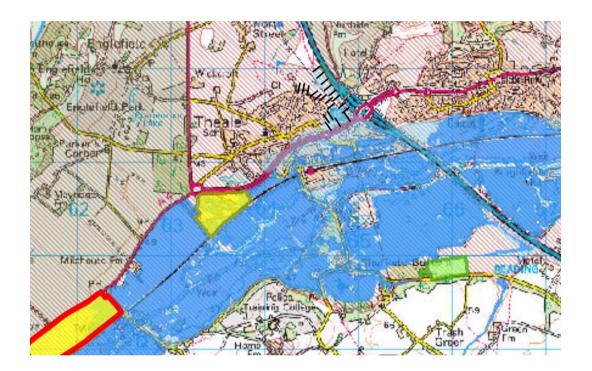

to MWLP Policy 22 'Transport' which confirms that "Sustainable modes of transport will be encouraged, in particular the use of rail and/or water where this is practicable and aligned to other policies in the plan".

- 33. The MWLP contemplates growth in the use of rail transport at paragraph 5.57 "While there may be some scope for growth, the level of growth is partly constrained by the capacity on the rail network itself and providing new siding sites can be very costly". The logical conclusion of this statement is that expanding existing rail sidings sites, such as the Theale Railhead, is sustainable and cost effective.
- 34. Following the adoption of the MWLP in December 2022, the West Berks Policies Map was updated and an extract of the December 2022 Policies Map for Theale is below:



- 35. The West Berks Consultation **Draft Local Transport Plan** (LTP4) was published in the second week of February for public consultation until the 22<sup>nd</sup> March 2023. To support sustainable growth, Draft LTP4 at paragraph 5.12 identifies "four objectives to support sustainable growth, including carbon neutral development which means new development should not add to current carbon challenge". And at paragraph 5.13, "The movement of people, goods and services in and through the district is vital to the economy and the LTP aims to protect and enhance strategic connectivity. Alongside this the LTP will support improving freight, including the transition to more sustainable modes and the management of freight in and through urban centres .....".
- 36. The Draft LTP4 Strategic Con