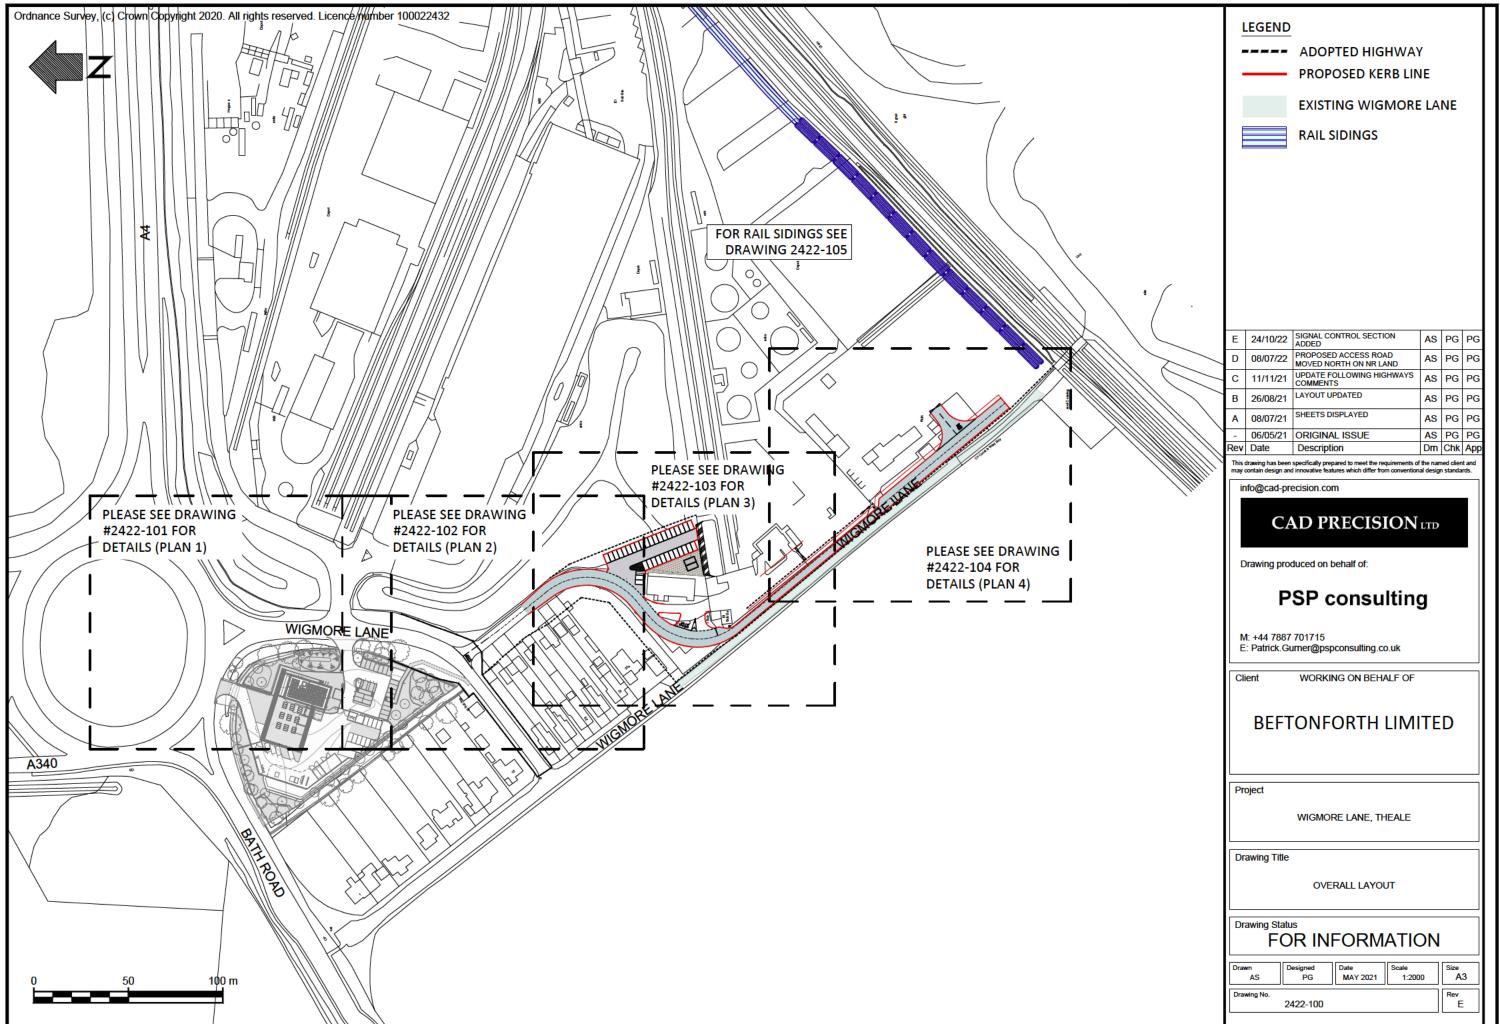

traffics is in line with this objective and reflects an increasingly common practice nationwide. We have facilitated significant new-to-rail volumes from the re-development of a number of formerly dormant rail freight sites in our ownership nationwide in the past decade.

By way of illustration of the modal shift potential, a single typical contemporary bulk materials freight train serving a facility such as those above would displace some 70+ HGVs from national and regional trunk roads. Cumulatively, the rail operations envisaged at Wigmore Lane could displace tens of thousands of lorry miles per year.

I look forward to working with Beftonforth Limited in support of their rail freight facility development ambitions.

#### Regards,



Guy Bates Head of Freight Development – Network Rail



PLOT DATE: 24 October 2022 18:21:05



DI OT DATE: 24 CASES 18:22:00