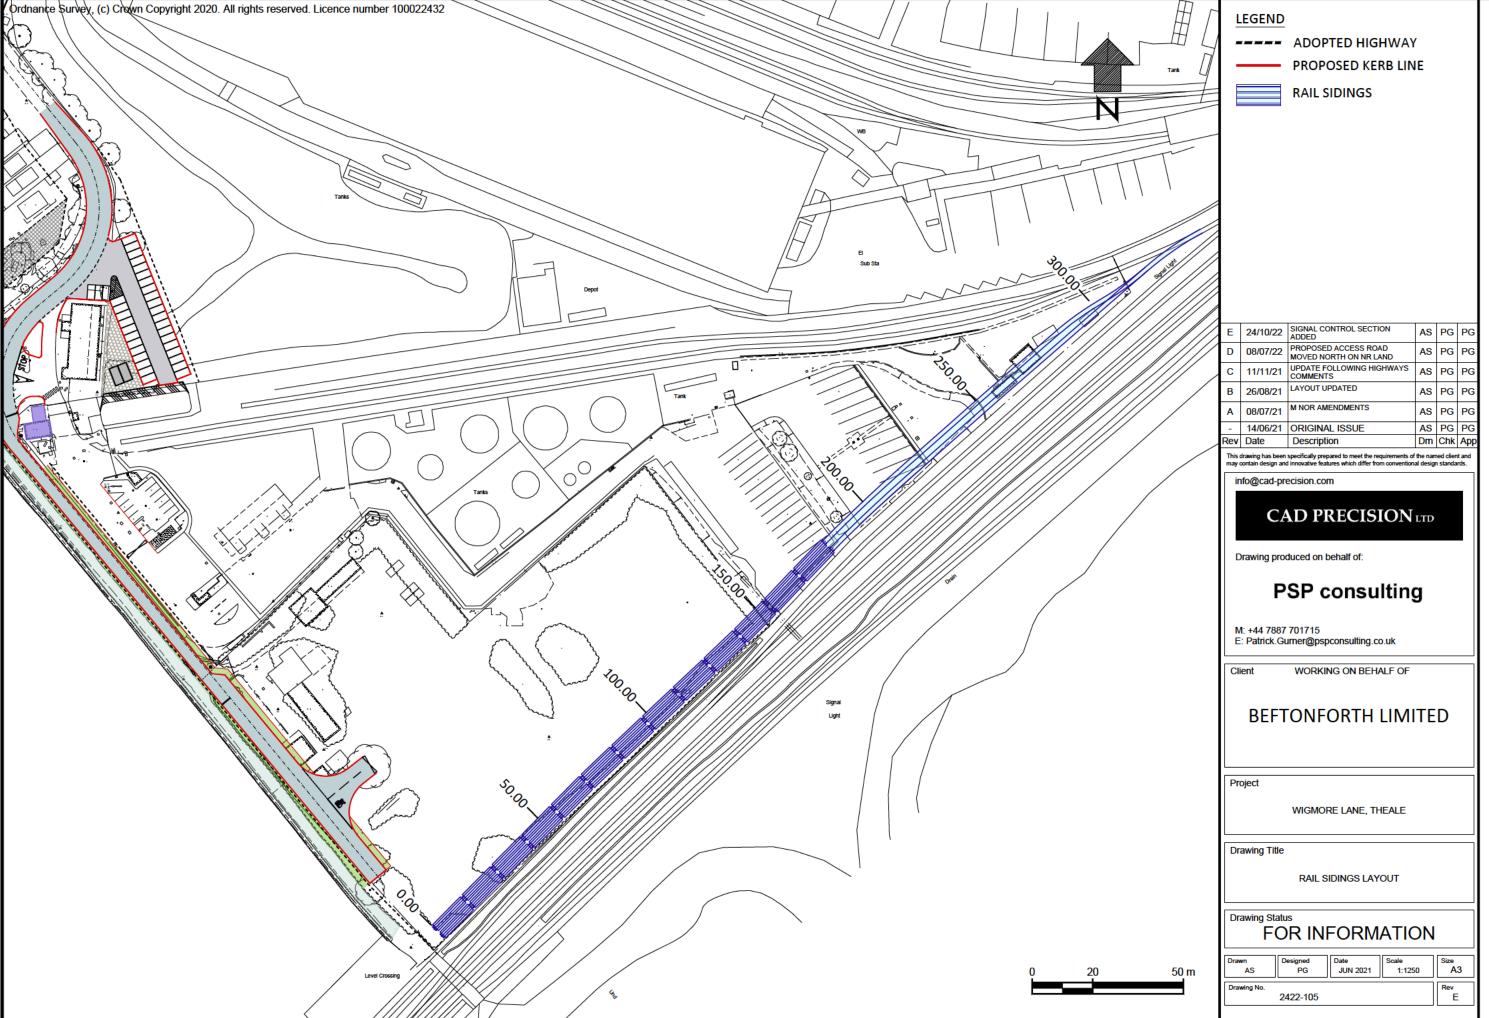

and reflects an increasingly common practice nationwide. We have facilitated significant new-to-rail volumes from the re-development of a number of formerly dormant rail freight sites in our ownership nationwide in the past decade.

By way of illustration of the modal shift potential, a single typical contemporary bulk materials freight train serving a facility such as those above would displace some 70+ HGVs from national and regional trunk roads. Cumulatively, the rail operations envisaged at Wigmore Lane could displace tens of thousands of lorry miles per year.

I look forward to working with Beftonforth Limited in support of their rail freight facility development ambitions.

#### Regards,



Guy Bates Head of Freight Development – Network Rail



PLOT DATE: 24 October 2022 18:21:05



DI OT DATE: 24 CASES 18:22:00