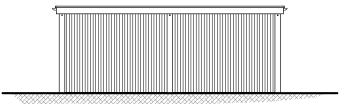

FRONT ELEVATION

SIDE ELEVATION

REAR ELEVATION

SIDE ELEVATION

| Α | 18.03.22 | REVISIONS: ACCESS DOORS UPDATED BIN PROVISION UPDATED | CLIENT: TA FISHER & SONS LTD  |              | PROJECT: LAND REAR OF THE HOLLIES READING ROAD, BURGHFIELD COMMON |           | TW3NT)-20                                                                                                                                       |
|---|----------|-------------------------------------------------------|-------------------------------|--------------|-------------------------------------------------------------------|-----------|-------------------------------------------------------------------------------------------------------------------------------------------------|
| В |          |                                                       | SCALE:<br>1:100 (A3 ORIGINAL) |              | DRAWING: PROPOSED BIN AND CYCLE STORE (PLOTS 1-5)                 |           |                                                                                                                                                 |
|   |          |                                                       | DRAWN:                        | JOB NO:      | DRAWING NO:                                                       | REVISION: | = Vision                                                                                                                                        |
|   |          |                                                       | DATE: JAN 22                  | 2021 / P0162 | 22                                                                | В         | +44 (0) 1344 513514  admin@2020architecture.co.uk  www.2020architecture.co.uk  Old Boundary House, London Road, Sunningdale, Berkshire, SL5 0DJ |