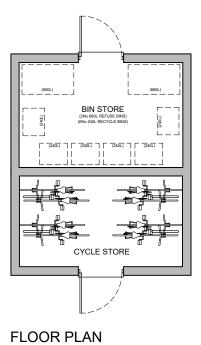

FRONT ELEVATION

SIDE ELEVATION

REAR ELEVATION

SIDE ELEVATION

| Α | 18.03.22 | REVISIONS: ACCESS DOORS UPDATED BIN PROVISION UPDATED | CLIENT: TA FISHER & SONS LTD  |              | PROJECT: LAND REAR OF THE HOLLIES READING ROAD, BURGHFIELD COMMON |           | TW3NT)-20                                                                                                                                       |
|---|----------|-------------------------------------------------------|-------------------------------|--------------|-------------------------------------------------------------------|-----------|-------------------------------------------------------------------------------------------------------------------------------------------------|
| В |          |                                                       | SCALE:<br>1:100 (A3 ORIGINAL) |              | DRAWING: PROPOSED BIN AND CYCLE STORE (PLOTS 1-5)                 |           |                                                                                                                                                 |
|   |          |                                                       | DRAWN:                        | JOB NO:      | DRAWING NO:                                                       | REVISION: | = Vision                                                                                                                                        |
|   |          |                                                       | DATE: JAN 22                  | 2021 / P0162 | 22                                                                | В         | +44 (0) 1344 513514  admin@2020architecture.co.uk  www.2020architecture.co.uk  Old Boundary House, London Road, Sunningdale, Berkshire, SL5 0DJ |