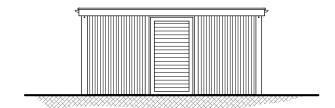

FRONT ELEVATION

SIDE ELEVATION

REAR ELEVATION

SIDE ELEVATION

| Α | 18.03.22 | REVISIONS: ACCESS DOORS UPDATED BIN PROVISION UPDATED | CLIENT: TA FISHER & SONS LTD  |              | PROJECT: LAND REAR OF THE HOLLIES READING ROAD, BURGHFIELD COMMON |           | TW3NT)-20                                                                                                                                       |
|---|----------|-------------------------------------------------------|-------------------------------|--------------|-------------------------------------------------------------------|-----------|-------------------------------------------------------------------------------------------------------------------------------------------------|
| В |          |                                                       | SCALE:<br>1:100 (A3 ORIGINAL) |              | DRAWING: PROPOSED BIN AND CYCLE STORE (PLOTS 1-5)                 |           |                                                                                                                                                 |
|   |          |                                                       | DRAWN:                        | JOB NO:      | DRAWING NO:                                                       | REVISION: | = Vision                                                                                                                                        |
|   |          |                                                       | DATE: JAN 22                  | 2021 / P0162 | 22                                                                | В         | +44 (0) 1344 513514  admin@2020architecture.co.uk  www.2020architecture.co.uk  Old Boundary House, London Road, Sunningdale, Berkshire, SL5 0DJ |