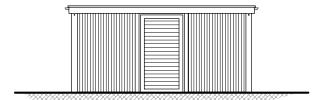

FRONT ELEVATION

SIDE ELEVATION

REAR ELEVATION

SIDE ELEVATION

| Α | 18.03.22 | REVISIONS: ACCESS DOORS UPDATED BIN PROVISION UPDATED | CLIENT: TA FISHER & SONS LTD  |              | PROJECT: LAND REAR OF THE HOLLIES READING ROAD, BURGHFIELD COMMON |           | TW3NT)-20                                                                                                                                       |
|---|----------|-------------------------------------------------------|-------------------------------|--------------|-------------------------------------------------------------------|-----------|-------------------------------------------------------------------------------------------------------------------------------------------------|
| В |          |                                                       | SCALE:<br>1:100 (A3 ORIGINAL) |              | DRAWING: PROPOSED BIN AND CYCLE STORE (PLOTS 1-5)                 |           |                                                                                                                                                 |
|   |          |                                                       | DRAWN:                        | JOB NO:      | DRAWING NO:                                                       | REVISION: | = Vision                                                                                                                                        |
|   |          |                                                       | DATE: JAN 22                  | 2021 / P0162 | 22                                                                | В         | +44 (0) 1344 513514  admin@2020architecture.co.uk  www.2020architecture.co.uk  Old Boundary House, London Road, Sunningdale, Berkshire, SL5 0DJ |