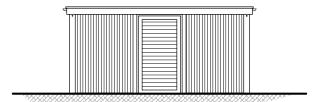

FRONT ELEVATION

SIDE ELEVATION

REAR ELEVATION

SIDE ELEVATION

| REV. DATE A 18.03.2                                                                                                                                                                                                                                                                                                                                                                                                                                                                                                                  | REVISIONS: ACCESS DOORS UPDATED  CLIENT: TA FISHER & SONS LTD  SCALE: 1:100 (A3 ORIGINAL) |              | R & SONS LTD | PROJECT: LAND REAR OF THE HOLLIES READING ROAD, BURGHFIELD COMMON |           | TW3NT1-20                                                                                                                                         |
|--------------------------------------------------------------------------------------------------------------------------------------------------------------------------------------------------------------------------------------------------------------------------------------------------------------------------------------------------------------------------------------------------------------------------------------------------------------------------------------------------------------------------------------|-------------------------------------------------------------------------------------------|--------------|--------------|-------------------------------------------------------------------|-----------|---------------------------------------------------------------------------------------------------------------------------------------------------|
|                                                                                                                                                                                                                                                                                                                                                                                                                                                                                                                                      |                                                                                           |              | IGINAL)      | DRAWING: PROPOSED BIN AND CYCLE STORE (PLOTS 1-5)                 |           | : Architecture<br>: Technical                                                                                                                     |
|                                                                                                                                                                                                                                                                                                                                                                                                                                                                                                                                      |                                                                                           | DRAWN:       | JOB NO:      | DRAWING NO:                                                       | REVISION: | :Vision                                                                                                                                           |
|                                                                                                                                                                                                                                                                                                                                                                                                                                                                                                                                      |                                                                                           | DATE: JAN 22 | 2021 / P0162 | 22                                                                | A         | +44 (0) 1344 513514  diadmin@2020architecture.co.uk  www.2020architecture.co.uk  Old Boundary House, London Road, Sunningdale, Berkshire, SL5 0DJ |
| © COPYRIGHT EXISTS ON THE DESIGNS AND INFORMATION SHOWN ON THIS DRAWING. This drawing may be scaled or cross referenced to the scale bar for planning application purposes only. Do not scale for any other purpose, use figured dimensions only. Subject to site survey and all necessary consents. All dimensions to be checked by user and any discrepancies, errors or omissions to be reported to Twenty20 Architecture Ltd before work commences. This drawing is to be read in conjunction with all other relevant materials. |                                                                                           |              |              |                                                                   |           |                                                                                                                                                   |