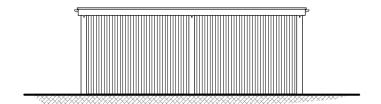

FRONT ELEVATION

SIDE ELEVATION

REAR ELEVATION

SIDE ELEVATION

| REV. DATE A 18.03.2                                                                                                                                                                                                                                                                                                                                                                                                                                                                                                                  | REVISIONS: ACCESS DOORS UPDATED  CLIENT: TA FISHER & SONS LTD  SCALE: 1:100 (A3 ORIGINAL) |              | R & SONS LTD | PROJECT: LAND REAR OF THE HOLLIES READING ROAD, BURGHFIELD COMMON |           | TW3NT1-20                                                                                                                                         |
|--------------------------------------------------------------------------------------------------------------------------------------------------------------------------------------------------------------------------------------------------------------------------------------------------------------------------------------------------------------------------------------------------------------------------------------------------------------------------------------------------------------------------------------|-------------------------------------------------------------------------------------------|--------------|--------------|-------------------------------------------------------------------|-----------|---------------------------------------------------------------------------------------------------------------------------------------------------|
|                                                                                                                                                                                                                                                                                                                                                                                                                                                                                                                                      |                                                                                           |              | IGINAL)      | DRAWING: PROPOSED BIN AND CYCLE STORE (PLOTS 1-5)                 |           | : Architecture<br>: Technical                                                                                                                     |
|                                                                                                                                                                                                                                                                                                                                                                                                                                                                                                                                      |                                                                                           | DRAWN:       | JOB NO:      | DRAWING NO:                                                       | REVISION: | :Vision                                                                                                                                           |
|                                                                                                                                                                                                                                                                                                                                                                                                                                                                                                                                      |                                                                                           | DATE: JAN 22 | 2021 / P0162 | 22                                                                | A         | +44 (0) 1344 513514  diadmin@2020architecture.co.uk  www.2020architecture.co.uk  Old Boundary House, London Road, Sunningdale, Berkshire, SL5 0DJ |
| © COPYRIGHT EXISTS ON THE DESIGNS AND INFORMATION SHOWN ON THIS DRAWING. This drawing may be scaled or cross referenced to the scale bar for planning application purposes only. Do not scale for any other purpose, use figured dimensions only. Subject to site survey and all necessary consents. All dimensions to be checked by user and any discrepancies, errors or omissions to be reported to Twenty20 Architecture Ltd before work commences. This drawing is to be read in conjunction with all other relevant materials. |                                                                                           |              |              |                                                                   |           |                                                                                                                                                   |