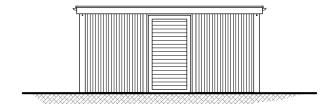

FRONT ELEVATION

SIDE ELEVATION

REAR ELEVATION

SIDE ELEVATION

| REV. DATE A 18.03.2                                                                                                                                                                                                                                                                                                                                                                                                                                                                                                                  | REVISIONS: ACCESS DOORS UPDATED  CLIENT: TA FISHER & SONS LTD  SCALE: 1:100 (A3 ORIGINAL) |              | R & SONS LTD | PROJECT: LAND REAR OF THE HOLLIES READING ROAD, BURGHFIELD COMMON |           | TW3NT1-20                                                                                                                                         |
|--------------------------------------------------------------------------------------------------------------------------------------------------------------------------------------------------------------------------------------------------------------------------------------------------------------------------------------------------------------------------------------------------------------------------------------------------------------------------------------------------------------------------------------|-------------------------------------------------------------------------------------------|--------------|--------------|-------------------------------------------------------------------|-----------|---------------------------------------------------------------------------------------------------------------------------------------------------|
|                                                                                                                                                                                                                                                                                                                                                                                                                                                                                                                                      |                                                                                           |              | IGINAL)      | DRAWING: PROPOSED BIN AND CYCLE STORE (PLOTS 1-5)                 |           | : Architecture<br>: Technical                                                                                                                     |
|                                                                                                                                                                                                                                                                                                                                                                                                                                                                                                                                      |                                                                                           | DRAWN:       | JOB NO:      | DRAWING NO:                                                       | REVISION: | :Vision                                                                                                                                           |
|                                                                                                                                                                                                                                                                                                                                                                                                                                                                                                                                      |                                                                                           | DATE: JAN 22 | 2021 / P0162 | 22                                                                | A         | +44 (0) 1344 513514  diadmin@2020architecture.co.uk  www.2020architecture.co.uk  Old Boundary House, London Road, Sunningdale, Berkshire, SL5 0DJ |
| © COPYRIGHT EXISTS ON THE DESIGNS AND INFORMATION SHOWN ON THIS DRAWING. This drawing may be scaled or cross referenced to the scale bar for planning application purposes only. Do not scale for any other purpose, use figured dimensions only. Subject to site survey and all necessary consents. All dimensions to be checked by user and any discrepancies, errors or omissions to be reported to Twenty20 Architecture Ltd before work commences. This drawing is to be read in conjunction with all other relevant materials. |                                                                                           |              |              |                                                                   |           |                                                                                                                                                   |