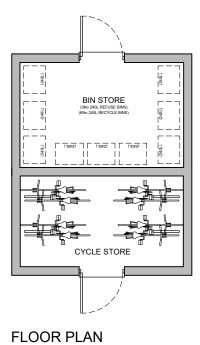

FRONT ELEVATION

SIDE ELEVATION

REAR ELEVATION

SIDE ELEVATION

| REV. DATE A 18.03.2                                                                                                                                                                                                                                                                                                                                                                                                                                                                                                                  | REVISIONS: ACCESS DOORS UPDATED  CLIENT: TA FISHER & SONS LTD  SCALE: 1:100 (A3 ORIGINAL) |              | R & SONS LTD | PROJECT: LAND REAR OF THE HOLLIES READING ROAD, BURGHFIELD COMMON |           | TW3NT1-20                                                                                                                                         |
|--------------------------------------------------------------------------------------------------------------------------------------------------------------------------------------------------------------------------------------------------------------------------------------------------------------------------------------------------------------------------------------------------------------------------------------------------------------------------------------------------------------------------------------|-------------------------------------------------------------------------------------------|--------------|--------------|-------------------------------------------------------------------|-----------|---------------------------------------------------------------------------------------------------------------------------------------------------|
|                                                                                                                                                                                                                                                                                                                                                                                                                                                                                                                                      |                                                                                           |              | IGINAL)      | DRAWING: PROPOSED BIN AND CYCLE STORE (PLOTS 1-5)                 |           | : Architecture<br>: Technical                                                                                                                     |
|                                                                                                                                                                                                                                                                                                                                                                                                                                                                                                                                      |                                                                                           | DRAWN:       | JOB NO:      | DRAWING NO:                                                       | REVISION: | :Vision                                                                                                                                           |
|                                                                                                                                                                                                                                                                                                                                                                                                                                                                                                                                      |                                                                                           | DATE: JAN 22 | 2021 / P0162 | 22                                                                | A         | +44 (0) 1344 513514  diadmin@2020architecture.co.uk  www.2020architecture.co.uk  Old Boundary House, London Road, Sunningdale, Berkshire, SL5 0DJ |
| © COPYRIGHT EXISTS ON THE DESIGNS AND INFORMATION SHOWN ON THIS DRAWING. This drawing may be scaled or cross referenced to the scale bar for planning application purposes only. Do not scale for any other purpose, use figured dimensions only. Subject to site survey and all necessary consents. All dimensions to be checked by user and any discrepancies, errors or omissions to be reported to Twenty20 Architecture Ltd before work commences. This drawing is to be read in conjunction with all other relevant materials. |                                                                                           |              |              |                                                                   |           |                                                                                                                                                   |