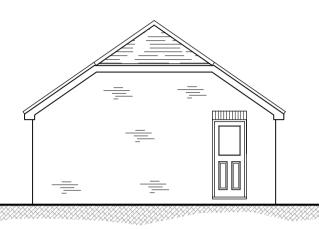

## SIDE ELEVATION

## REAR ELEVATION

## SIDE ELEVATION

| TA FISHER & SONS LTD |                 | PROJECT:<br>LAND REAR OF THE HOLLIES,<br>READING ROAD, BURGHFIELD COMMON |                                                                                                                                                                | -20-7. TRWT                   |
|----------------------|-----------------|--------------------------------------------------------------------------|----------------------------------------------------------------------------------------------------------------------------------------------------------------|-------------------------------|
| 1:100 (A1 ORIGINAL)  |                 | DRAWING: PROPOSED GARAGES/CARPORTS<br>PLOTS 15 & 16                      |                                                                                                                                                                | : Architecture<br>: Technical |
|                      | JOB NO:         | DRAWING NO:                                                              | REVISION:                                                                                                                                                      | = Vision                      |
|                      |                 |                                                                          |                                                                                                                                                                | +44 (0) 1344 513514           |
| OCT' 21              | 2021 / P0162 21 | -                                                                        | <ul> <li>admin@2020architecture.co.uk</li> <li>www.2020architecture.co.uk</li> <li>Old Boundary House, London Road, Sunningdale, Berkshire, SL5 0DJ</li> </ul> |                               |