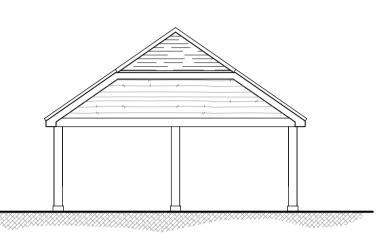

FRONT ELEVATION



FRONT ELEVATION



FLOOR PLAN - PLOT 15







SIDE ELEVATION

REAR ELEVATION

SIDE ELEVATION



FLOOR PLAN - PLOT 16







## SIDE ELEVATION

## REAR ELEVATION

## SIDE ELEVATION





| TA FISHER & SONS LTD |                 | PROJECT:<br>LAND REAR OF THE HOLLIES,<br>READING ROAD, BURGHFIELD COMMON |                                                                                                                                                                | -20-7. TRWT                   |
|----------------------|-----------------|--------------------------------------------------------------------------|----------------------------------------------------------------------------------------------------------------------------------------------------------------|-------------------------------|
| 1:100 (A1 ORIGINAL)  |