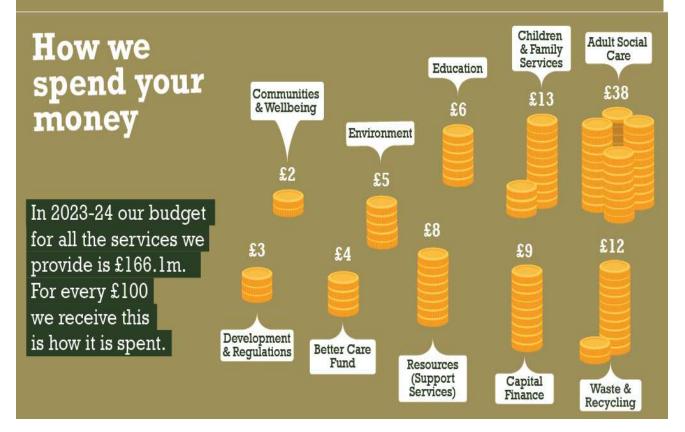

#### 2023/2024 Budget

| 2022/23     |                                     | 2023/24     | 2023/24      | 2023/24    |
|-------------|-------------------------------------|-------------|--------------|------------|
| Original    |                                     | Original    | Original     | Original   |
| Estimate    | Service                             | Estimate    | Estimate     | Estimate   |
| Net         |                                     | Expenditure | Income       | Net        |
| £           |                                     | £           | £            | £          |
| 55,188,670  | Adult Social Care                   | 85,199,800  | -22,301,110  | 62,898,69  |
| 18,032,000  | Children & Family Services          | 24,155,560  | -2,932,990   | 21,222,57  |
| 330,710     | Executive Director - People         | 369,810     | 0            | 369,81     |
| -444,000    | Education (DSG Funded)              | 126,348,550 | -126,792,550 | -444,00    |
| 9,891,580   | Education                           | 14,736,930  | -4,048,940   | 10,687,99  |
| -80,000     | Public Health & Wellbeing           | 6,264,410   | -6,344,410   | -80,00     |
| 2,427,920   | Communities & Wellbeing             | 4,626,100   | -1,379,940   | 3,246,160  |
| 85,346,880  | People                              | 261,701,160 | -163,799,940 | 97,901,220 |
|             |                                     |             |              |            |
| 214,610     | Executive Director - Place          | 213,130     | 0            | 213,130    |
| 6,584,490   | Development & Regulation            | 13,000,930  | -7,657,040   | 5,343,89   |
| 24,207,560  | Environment                         | 38,904,010  | -10,961,570  | 27,942,44  |
| 31,006,660  | Place                               | 52,118,070  | -18,618,610  | 33,499,460 |
|             |                                     |             |              |            |
| 313,430     | Executive Director - Resources      | 317,170     | 0            | 317,170    |
| 744,880     | Commissioning & Procurement         | 14,529,810  | -14,081,330  | 448,48     |
| 2,222,590   | ICT                                 | 3,169,610   | -733,040     | 2,436,57   |
| 1,340,410   | Finance & Property                  | 33,275,210  | -31,796,300  | 1,478,91   |
| 6,871,890   | Strategy & Governance               | 8,352,080   | -1,063,200   | 7,288,88   |
| 11,493,200  | Resources                           | 59,643,880  | -47,673,870  | 11,970,01  |
|             |                                     |             |              |            |
| 533,970     | Chief Executive                     | 540,710     | 0            | 540,71     |
| 533,970     | Chief Executive                     | 540,710     | 0            | 540,710    |
|             |                                     |             | -            |            |
| 14,610,470  | Capital Financing & Management      | 15,360,640  | -510,000     | 14,850,640 |
| 850,000     | Risk Management                     | 0           | 0            | (          |
| 15,460,470  | Capital Financing & Risk Management | 15,360,640  | -510,000     | 14,850,64  |
|             |                                     |             |              |            |
| 143,841,180 | Budget Requirement                  | 389,364,460 | -230,602,420 | 158,762,04 |