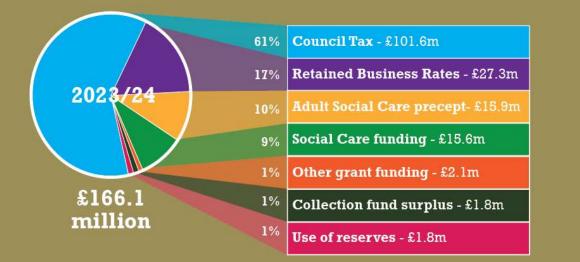

#### Funding Statement: 2023/24 Financial Year

As per the Council meeting on the 2nd March 2023, the approved budget requirement for the 2023/24 financial year is £164.30m, with use of reserves increasing the budget to £166.09m.

Adult Social Care BCF and iBCF funding is budgeted for within the service, and as such the management accounting budget requirement totals £158.76m.

|     | 2023-24 Funding Statement                          |        |          |
|-----|----------------------------------------------------|--------|----------|
|     | Income                                             | £m     | £m       |
|     | Council Tax                                        | 101.62 |          |
|     | Adult Social Care precept                          | 15.85  | 17270.00 |
| S   | Total Council Tax income                           |        | 117.47   |
|     |                                                    |        |          |
| 2   | Retained Business Rates                            |        | 27.26    |
| -   |                                                    |        |          |
|     | Adult Social Care BCF and iBCF                     | 7.33   |          |
|     | ASC Market Sustainability & Improvement Fund       | 1.17   |          |
|     | Social Care grant                                  |        |          |
|     | ASC delayed discharge funding                      | 0.31   | 45.04    |
| _   | Total Social Care funding                          |        | 15.61    |
| 10  | New Homes Bonus                                    | 1.06   |          |
|     | Services Grant                                     | 0.73   |          |
|     | Other non-ringfenced grants                        | 0.35   |          |
|     | Total other grant funding                          | 0.00   | 2.14     |
|     | rotar other grant funding                          |        | 2.14     |
| 5a  | Collection Fund deficit (-)/ surplus - Council Tax | -1.41  |          |
|     | Collection Fund deficit (-)/ surplus - Obuncin Tax | 3.23   |          |
|     | Total Collection fund deficit                      | 0.20   | 1.82     |
|     |                                                    | -      |          |
| 6   | Funds Available                                    |        | 164.30   |
|     |                                                    |        |          |
|     | Expenditure                                        | £m     | £m       |
| S   |                                                    | 2      |          |
| 7   | Opening base budget*                               |        | 141.17   |
|     |                                                    |        |          |
|     | Inflation                                          | 6.93   |          |
|     | Contract inflation                                 | 2.94   |          |
|     | Modelled growth                                    | 10.08  | 0.000    |
|     | Total growth and inflation                         |        | 19.94    |
|     |                                                    |        |          |
|     | Investment in Council Strategy priorities          | 2.34   |          |
|     | Investment due to Covid-19                         | 1.27   |          |
|     | Other investment                                   | 1.66   |          |
|     | Increase in capital financing costs                | 0.63   | 5.00     |
| -   | Total ongoing Investment                           |        | 5.90     |
| 10  | Sovings and income generation                      |        | -9.07    |
| 10  | Savings and income generation                      |        | -9.07    |
| 11  | Annual Budget Requirement                          |        | 157.94   |
|     | Annual Dudget Requirement                          |        | 101.04   |
| 12  | One off investments                                |        | 0.82     |
|     | Net Budget Requirement for Management Accounting   |        | 158.76   |
|     |                                                    |        |          |
| 14  | Adult Social Care BCF and iBCF                     |        | 7.33     |
|     | Budget Requirement                                 |        | 166.09   |
|     |                                                    |        |          |
| 40  | Use of Earmarked Reserves                          | -1.46  |          |
| 16a | Use of Collection Fund Reserves                    | -0.33  |          |
|     | Use of Collection Fund Reserves                    | -0.55  |          |
| 16b | Total one off funding                              | -0.55  | -1.79    |
| 16b |                                                    | -0.33  | -1.79    |

## Where does our funding come from?