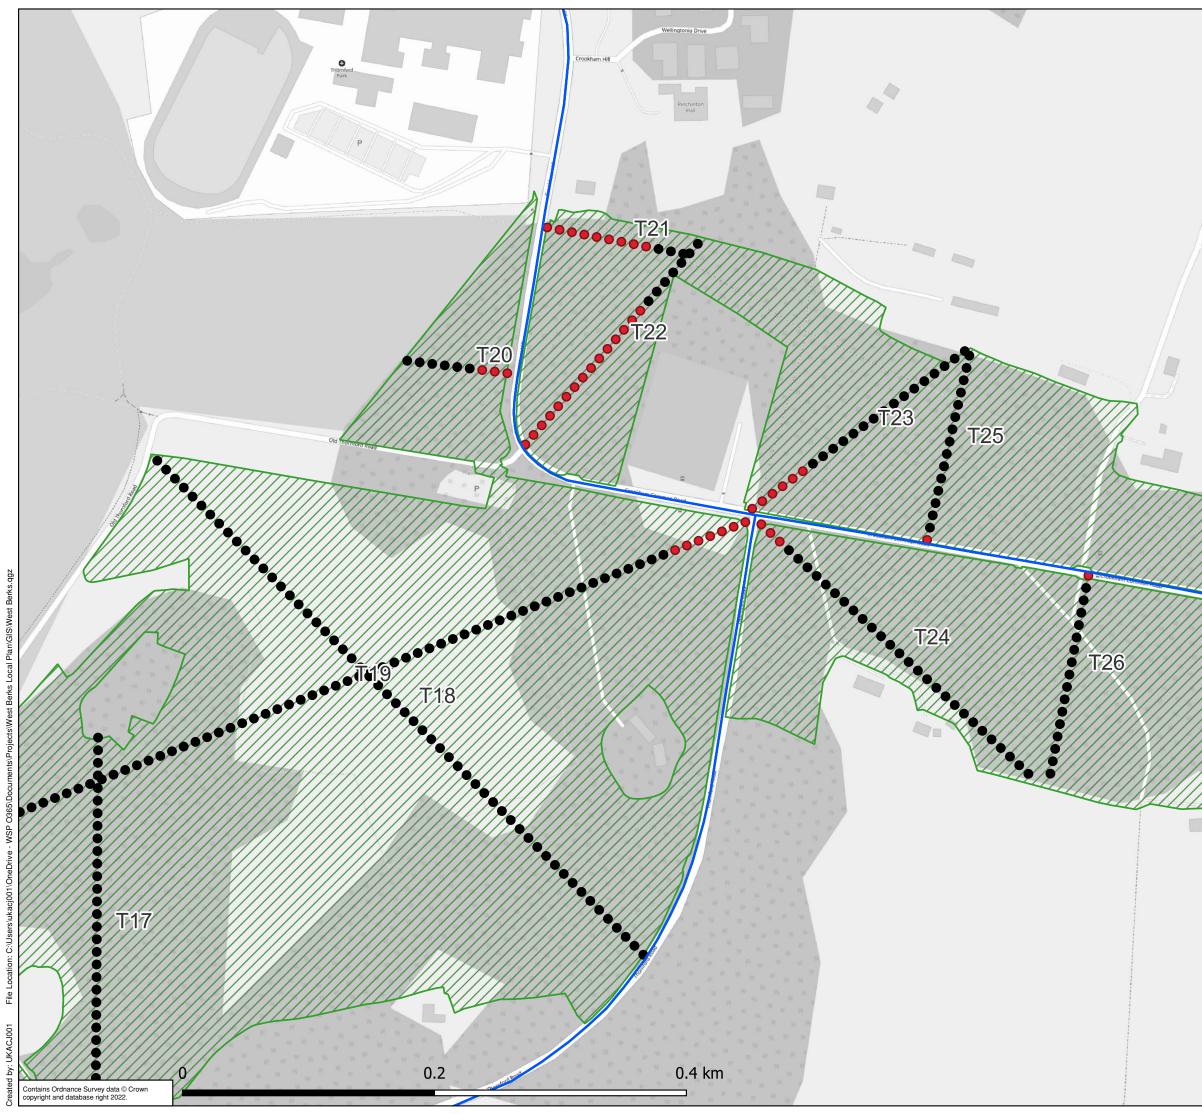

d by: UKACJ001 File Location: C:\Users\ukacj001\OneDrive - WSP 0365\Documents\Projects\West Berks Local Plan\GIS\V

| $\mathbf{\Lambda}$                      | KEY                                                  |
|-----------------------------------------|------------------------------------------------------|
|                                         | Exceedances of the NH3                               |
| N                                       | CLe and 1%<br>● Does Not Exceed                      |
|                                         | CLe and 1%<br>—— Modelled Road Links                 |
| 100 100 100 100 100 100 100 100 100 100 | SSSIs for Assessment                                 |
| N 27 00 0<br>10 10 10 10                | WBC Administrative Area                              |
|                                         |                                                      |
| 9 9 9<br>9 9                            |                                                      |
| Arlington Lane                          |                                                      |
|                                         |                                                      |
|                                         |                                                      |
|                                         |                                                      |
|                                         |                                                      |
|                                         |                                                      |
| Aligion<br>Artis Centre                 |                                                      |
| P                                       |                                                      |
| Howard Howard House House How           |                                                      |
| P Arts                                  |                                                      |
| Burwood Design<br>Centre Technology     |                                                      |
| Arlington<br>Manor                      |                                                      |
| P Atlagton                              |                                                      |
|                                         |                                                      |
|                                         |                                                      |
|                                         | <b>\\SD</b>                                          |
|                                         |                                                      |
|                                         | Client:                                              |
|                                         | West Berkshire Council                               |
|                                         | West Derksnille Goundi                               |
|                                         | Project:                                             |
| **************************************  | West Berkshire Council Pre-<br>Submission Local Plan |
|                                         |                                                      |
|                                         | Title:                                               |
|                                         | Exceedances of the NH3 CLe                           |
|                                         | and 1% 'Alone' - Snelsmore<br>Common SSSI (1)        |
|                                         | Figure: 6-5 Drawn: AJ                                |
|                                         | Drawn: AJ Date: 21/12/2022 Checked: JMR              |
| N N N N N N N N N N N N N N N N N N N   | Scale: 1:3,500 Approved: AT                          |
|                                         |                                                      |