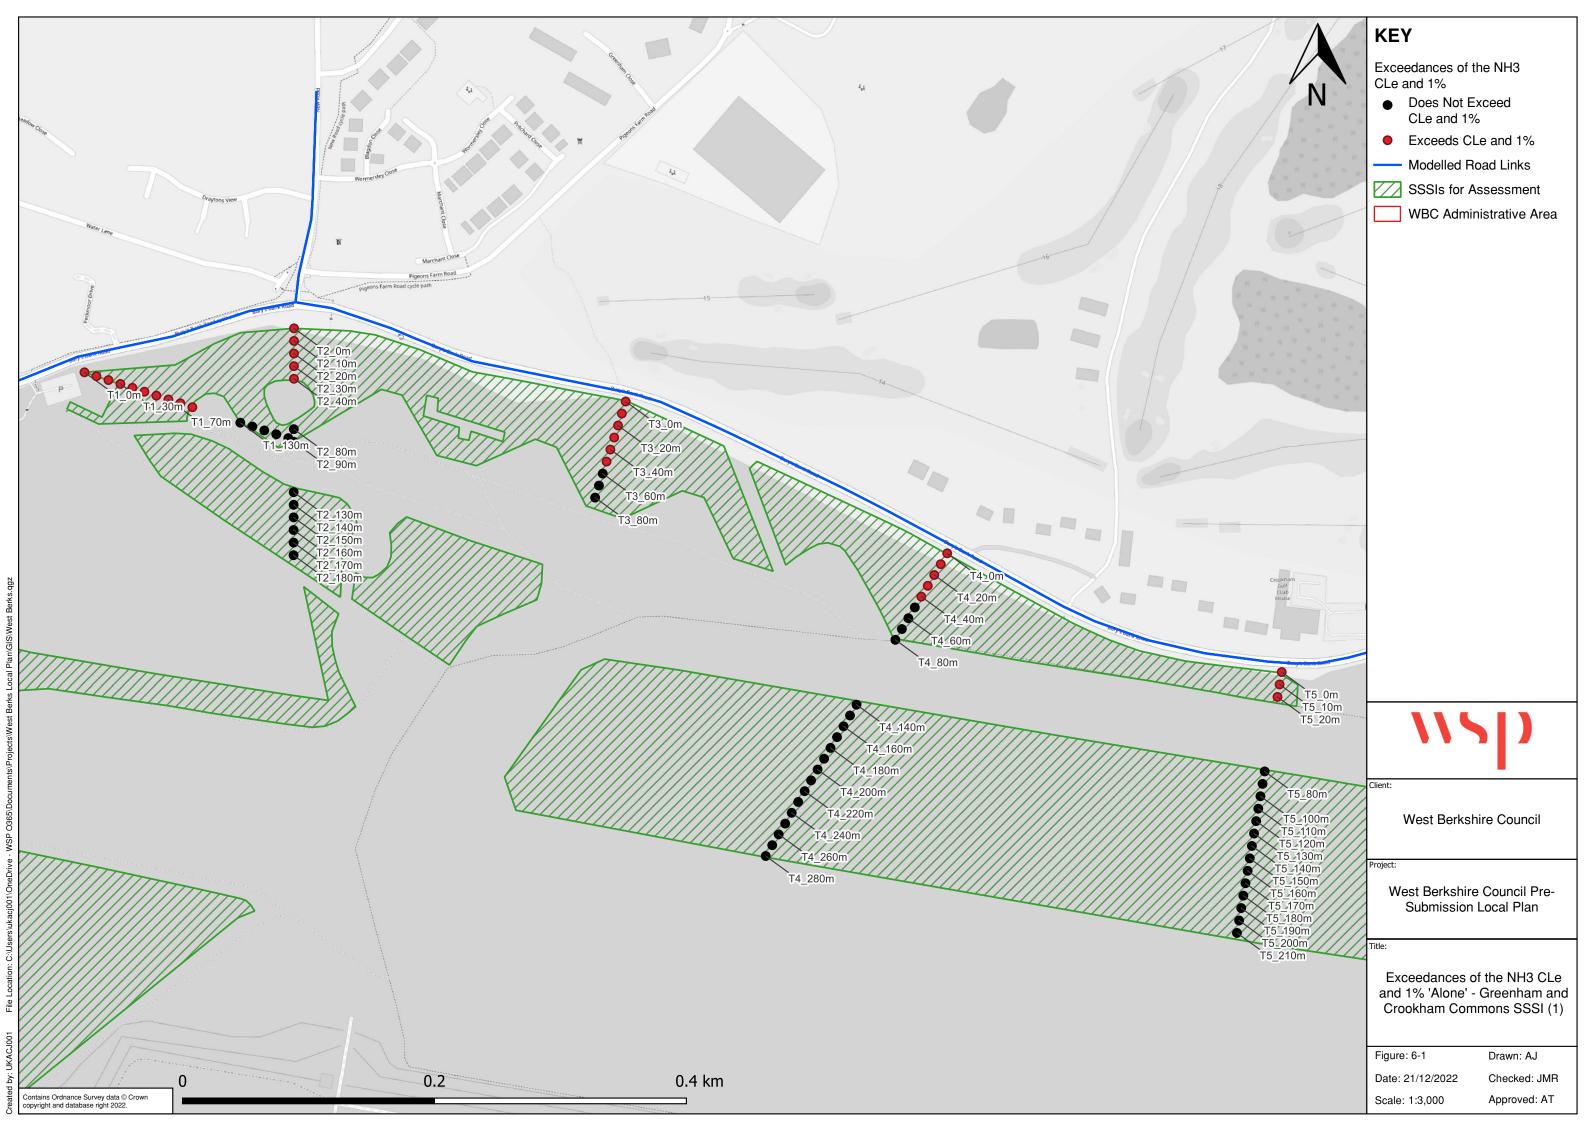

O365\Docu WSP lle

|                 | KEY                                                                 |
|-----------------|---------------------------------------------------------------------|
| High, H<br>Farm | Exceedances of the NH3                                              |
| N N             | CLe and 1%<br>Does Not Exceed                                       |
|                 | CLe and 1%                                                          |
|                 | <ul> <li>Exceeds CLe and 1%</li> <li>Modelled Road Links</li> </ul> |
|                 | SSSIs for Assessment                                                |
| I Iman I        | WBC Administrative Area                                             |
| Highfield       |                                                                     |
|                 |                                                                     |
|                 |                                                                     |
|                 |                                                                     |
|                 |                                                                     |
|                 |                                                                     |
|                 |                                                                     |
|                 |                                                                     |
|                 |                                                                     |
|                 |                                                                     |
|                 |                                                                     |
| ITTT            |                                                                     |
| т27             |                                                                     |
|                 |                                                                     |
|                 |                                                                     |
|                 |                                                                     |
|                 |                                                                     |
|                 |                                                                     |
|                 | 1161                                                                |
|                 | <b>NSD</b>                                                          |
|                 |                                                                     |
|                 | Client:                                                             |
|                 | West Berkshire Council                                              |
|                 | Duringto                                                            |
|                 | Project:                                                            |
|                 | West Berkshire Council Pre-<br>Submission Local Plan                |
|                 |                                                                     |
|                 | Title:                                                              |
|                 | Exceedances of the NH3 CLe<br>and 1% 'Alone' - Greenham and         |
|                 | Crookham Commons SSSI (4)                                           |
|                 |                                                                     |
|                 | Figure: 6-4 Drawn: AJ                                               |
|                 | Date: 21/12/2022 Checked: JMR<br>Scale: 1:3,000 Approved: AT        |
| h               | 00010. 1.0,000 Applotod. Al                                         |