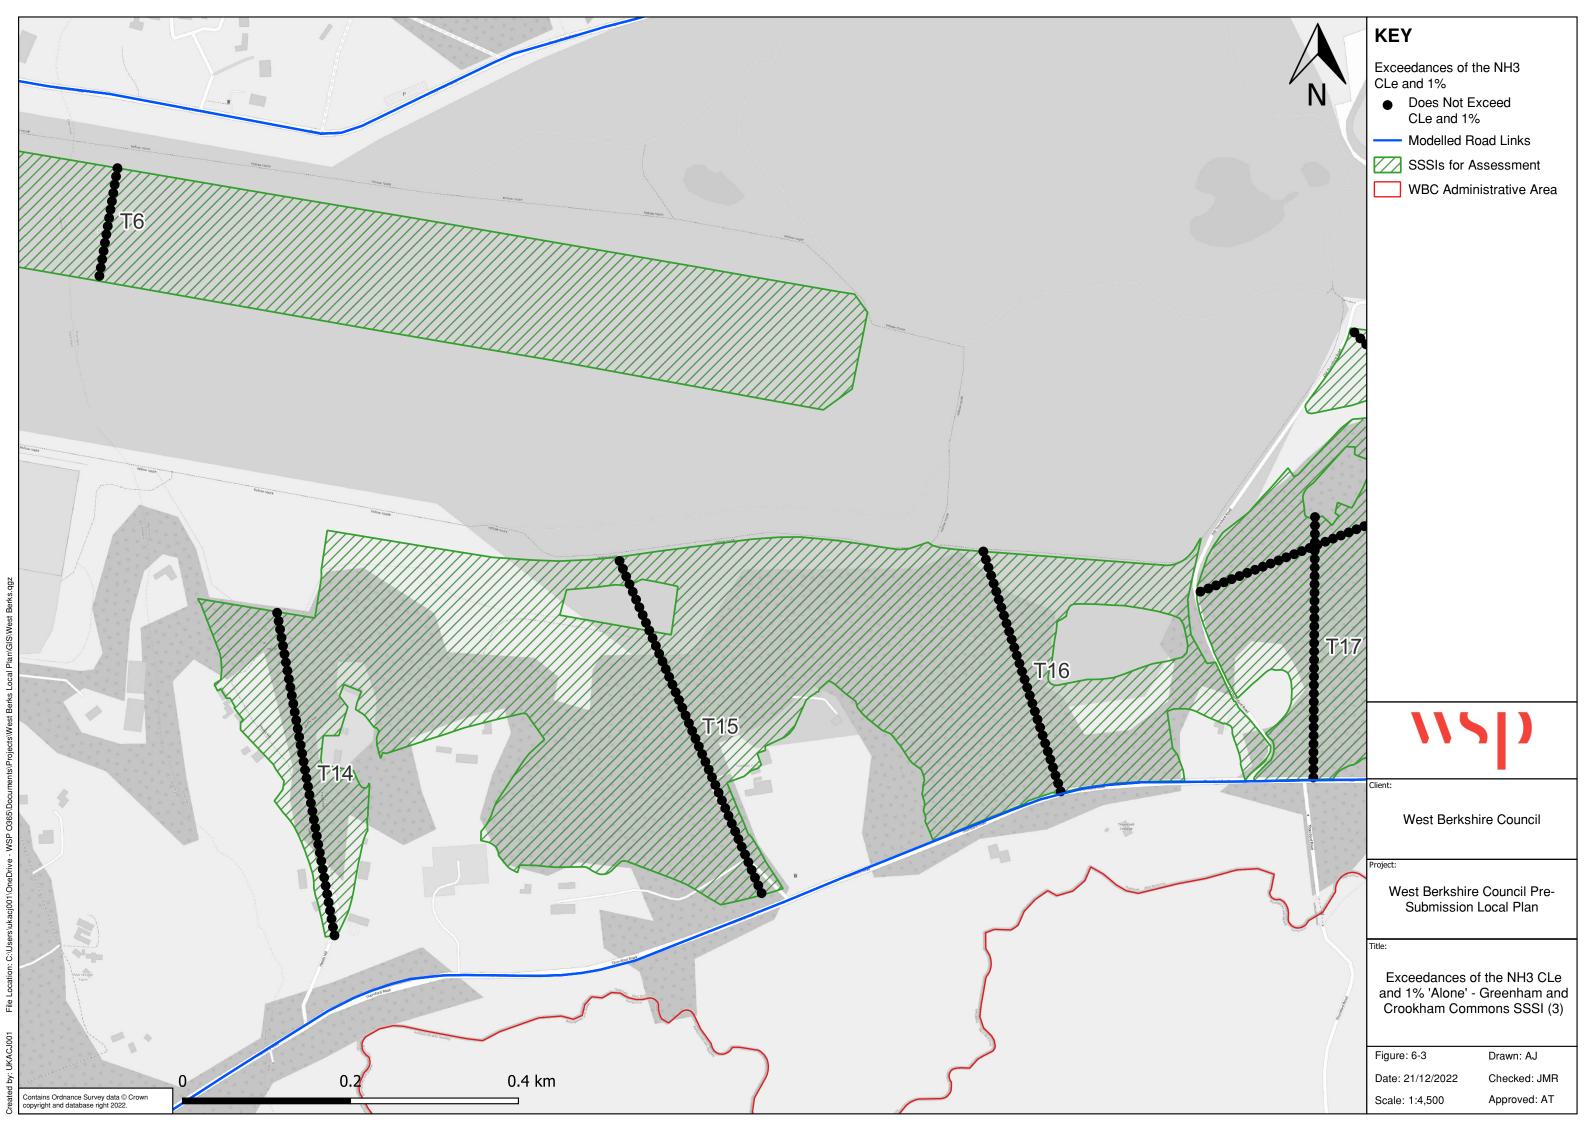

O365\Docu WSP lle

|                 | KEY                                                                 |
|-----------------|---------------------------------------------------------------------|
| High, H<br>Farm | Exceedances of the NH3                                              |
| N N             | CLe and 1%<br>Does Not Exceed                                       |
|                 | CLe and 1%                                                          |
|                 | <ul> <li>Exceeds CLe and 1%</li> <li>Modelled Road Links</li> </ul> |
|                 | SSSIs for Assessment                                                |
| I Iman I        | WBC Administrative Area                                             |
| Highfield       |                                                                     |
|                 |                                                                     |
|                 |                                                                     |
|                 |                                                                     |
|                 |                                                                     |
|                 |                                                                     |
|                 |                                                                     |
|                 |                                                                     |
|                 |                                                                     |
|                 |                                                                     |
|                 |                                                                     |
| ITTT            |                                                                     |
| т27             |                                                                     |
|                 |                                                                     |
|                 |                                                                     |
|                 |                                                                     |
|                 |                                                                     |
|                 |                                                                     |
|                 | 1161                                                                |
|                 | <b>NSD</b>                                                          |
|                 |                                                                     |
|                 | Client:                                                             |
|                 | West Berkshire Council                                              |
|                 | Duringto                                                            |
|                 | Project:                                                            |
|                 | West Berkshire Council Pre-<br>Submission Local Plan                |
|                 |                                                                     |
|                 | Title:                                                              |
|                 | Exceedances of the NH3 CLe<br>and 1% 'Alone' - Greenham and         |
|                 | Crookham Commons SSSI (4)                                           |
|                 |                                                                     |
|                 | Figure: 6-4 Drawn: AJ                                               |
|                 | Date: 21/12/2022 Checked: JMR<br>Scale: 1:3,000 Approved: AT        |
| h               | 00010. 1.0,000 Applotod. Al                                         |