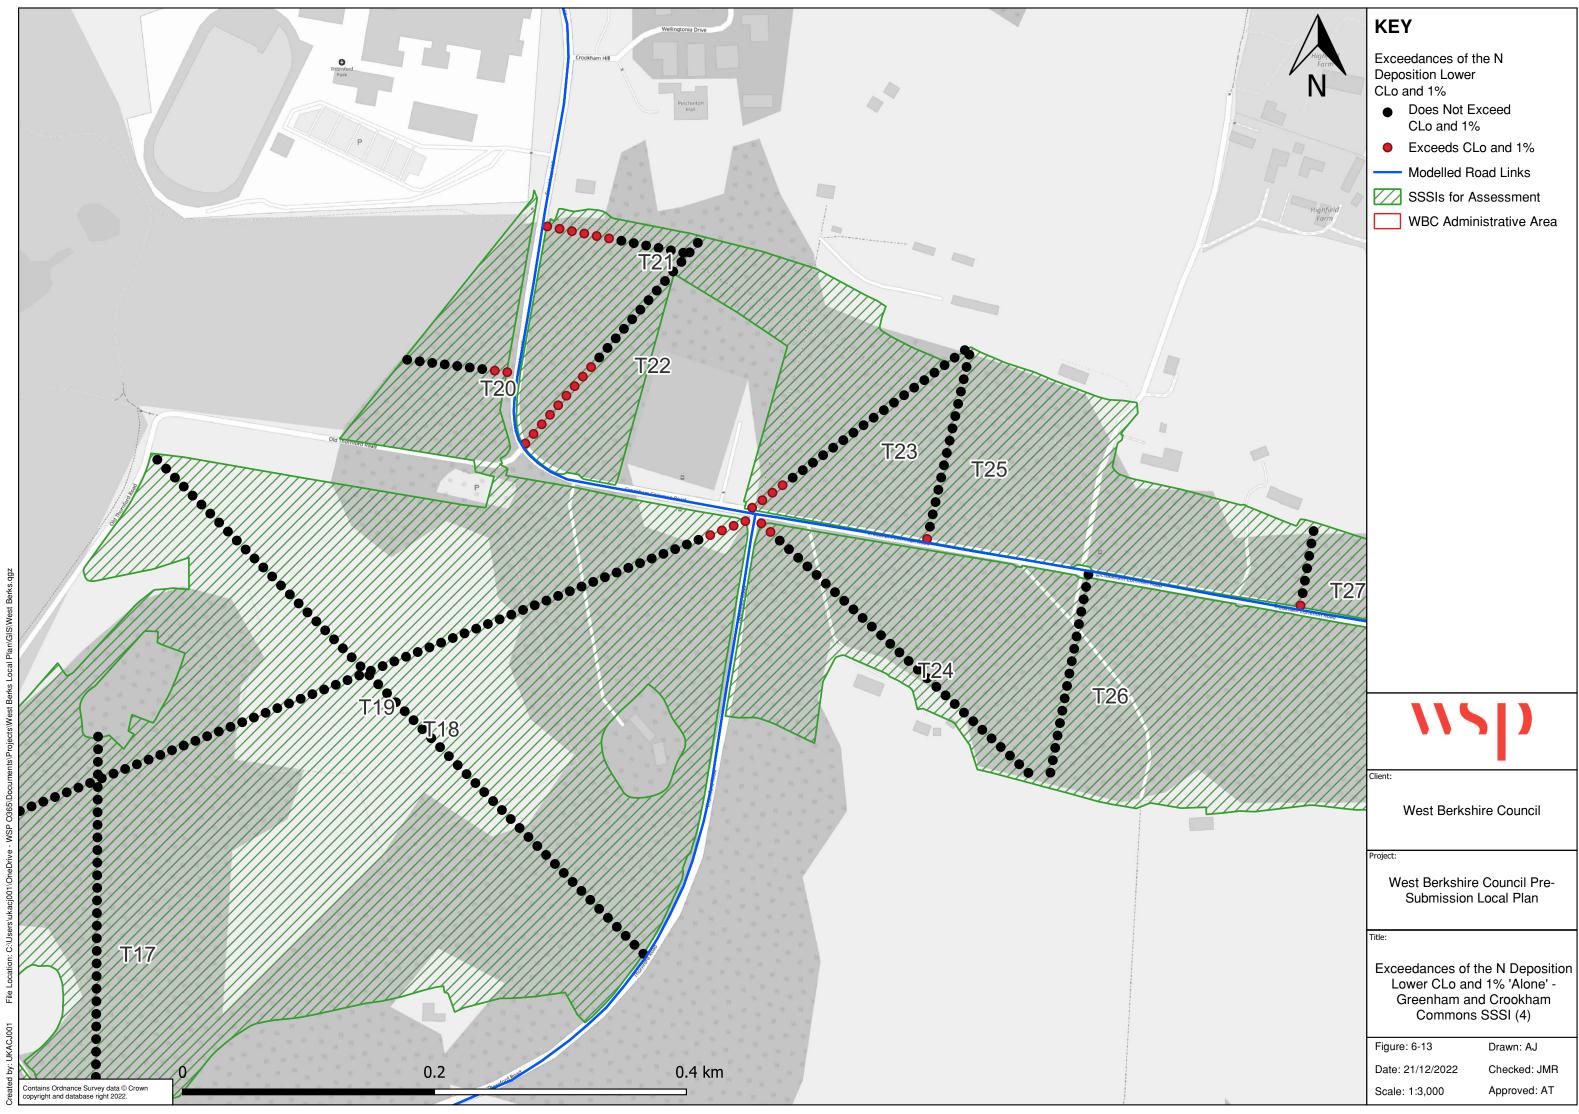

| $\mathbf{\Lambda}$                                | КЕҮ                                                                                                                                                               |
|---------------------------------------------------|-------------------------------------------------------------------------------------------------------------------------------------------------------------------|
| N                                                 | Exceedances of the N<br>Deposition Lower<br>CLo and 1%<br>Does Not Exceed<br>CLo and 1%<br>Modelled Road Links<br>SSSIs for Assessment<br>WBC Administrative Area |
| Arington Lane                                     |                                                                                                                                                                   |
|                                                   |                                                                                                                                                                   |
|                                                   |                                                                                                                                                                   |
|                                                   |                                                                                                                                                                   |
| Eg<br>Alegen<br>Aris Centor                       |                                                                                                                                                                   |
| Howard<br>House<br>II<br>Hou<br>Hou<br>Hou<br>Hou |                                                                                                                                                                   |
| P Bujiwopa<br>Genere Technology                   |                                                                                                                                                                   |
| Anger                                             |                                                                                                                                                                   |
| P Arington<br>Mater                               |                                                                                                                                                                   |
|                                                   |                                                                                                                                                                   |
|                                                   | <b>NSD</b>                                                                                                                                                        |
|                                                   | Client:                                                                                                                                                           |
|                                                   | West Berkshire Council                                                                                                                                            |
| 10 10 10 10 10 10 10 10 10 10 10 10 10 1          | Project:                                                                                                                                                          |
|                                                   | West Berkshire Council Pre-<br>Submission Local Plan                                                                                                              |
|                                                   | Title:                                                                                                                                                            |
|                                                   | Exceedances of the N Deposition<br>Lower CLo and 1% 'Alone' -<br>Snelsmore Common SSSI (1)                                                                        |
|                                                   | Figure: 6-14 Drawn: AJ                                                                                                                                            |
|                                                   | Date: 21/12/2022 Checked: JMR<br>Scale: 1:3,500 Approved: AT                                                                                                      |
|                                                   | · · · ·                                                                                                                                                           |