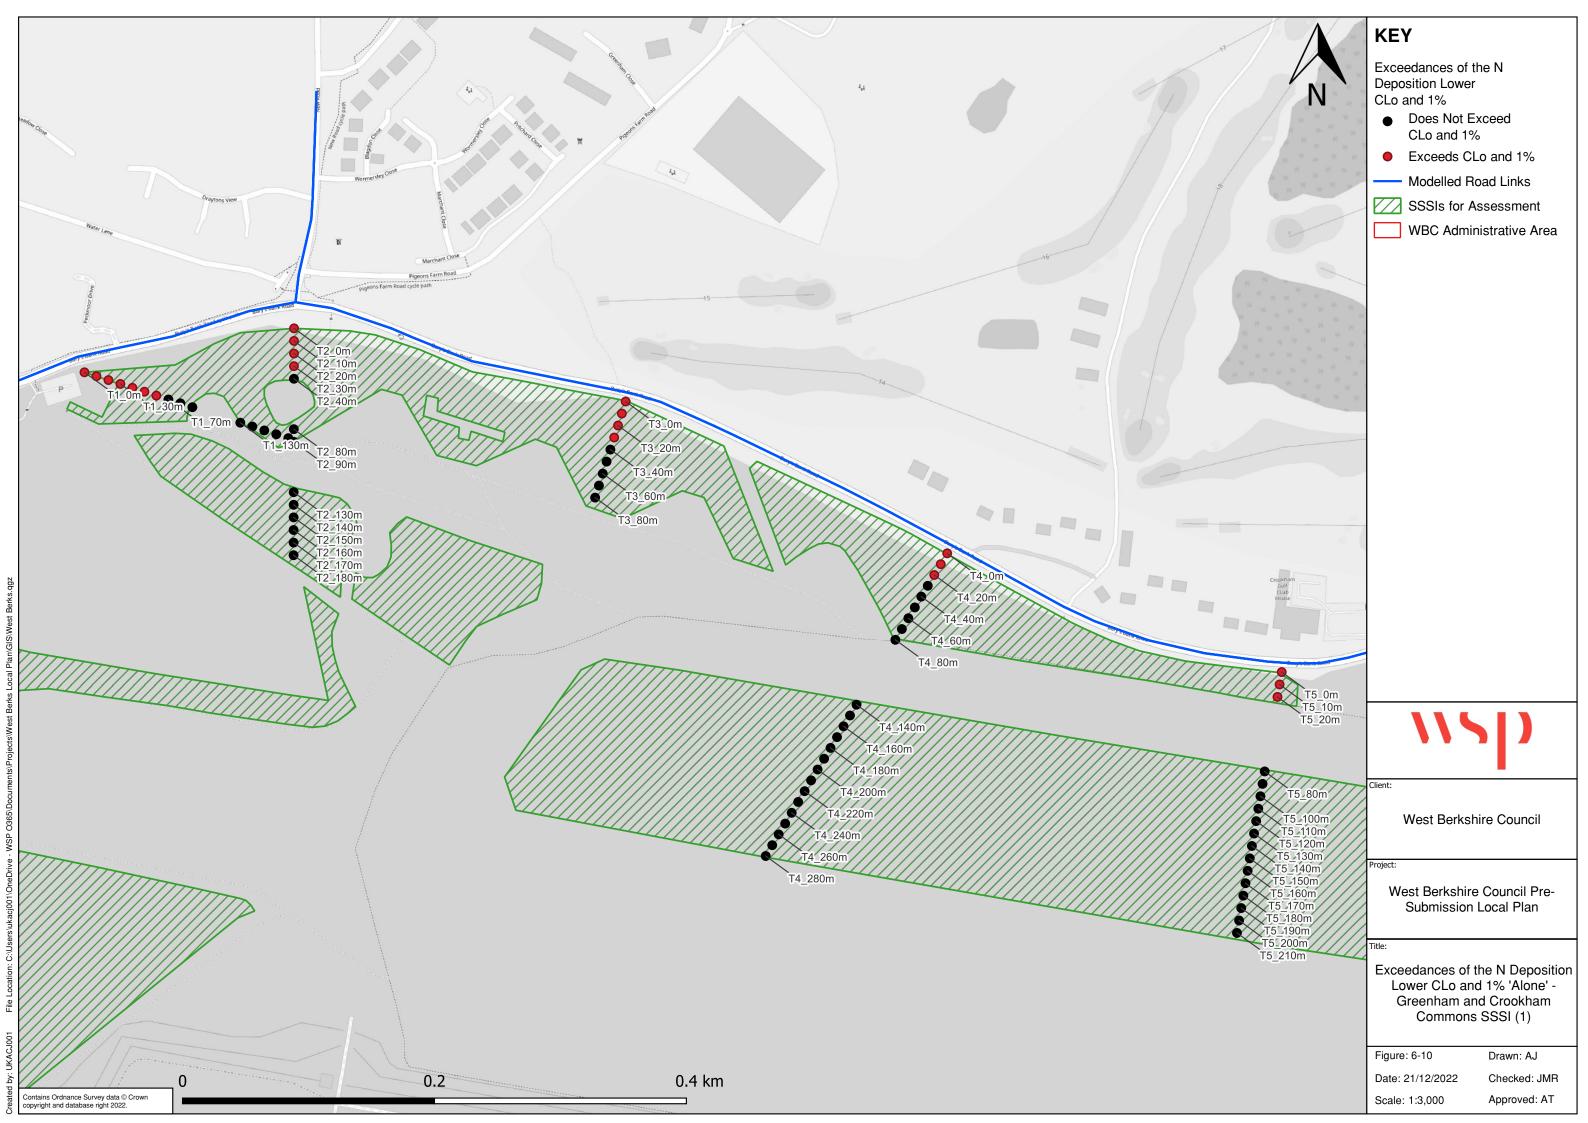

|                                                      |
|                                         | Title:                                               |
|                                         | Exceedances of the NH3 CLe                           |
|                                         | and 1% 'Alone' - Snelsmore<br>Common SSSI (1)        |
|                                         | Figure: 6-5 Drawn: AJ                                |
|                                         | Drawn: AJ Date: 21/12/2022 Checked: JMR              |
| N N N N N N N N N N N N N N N N N N N   | Scale: 1:3,500 Approved: AT                          |
|                                         |                                                      |



















| $\mathbf{\Lambda}$                                | КЕҮ                                                                                                                                                               |
|---------------------------------------------------|-------------------------------------------------------------------------------------------------------------------------------------------------------------------|
| N                                                 | Exceedances of the N<br>Deposition Lower<br>CLo and 1%<br>Does Not Exceed<br>CLo and 1%<br>Modelled Road Links<br>SSSIs for Assessment<br>WBC Administrative Area |
| Arington Lane                                     |