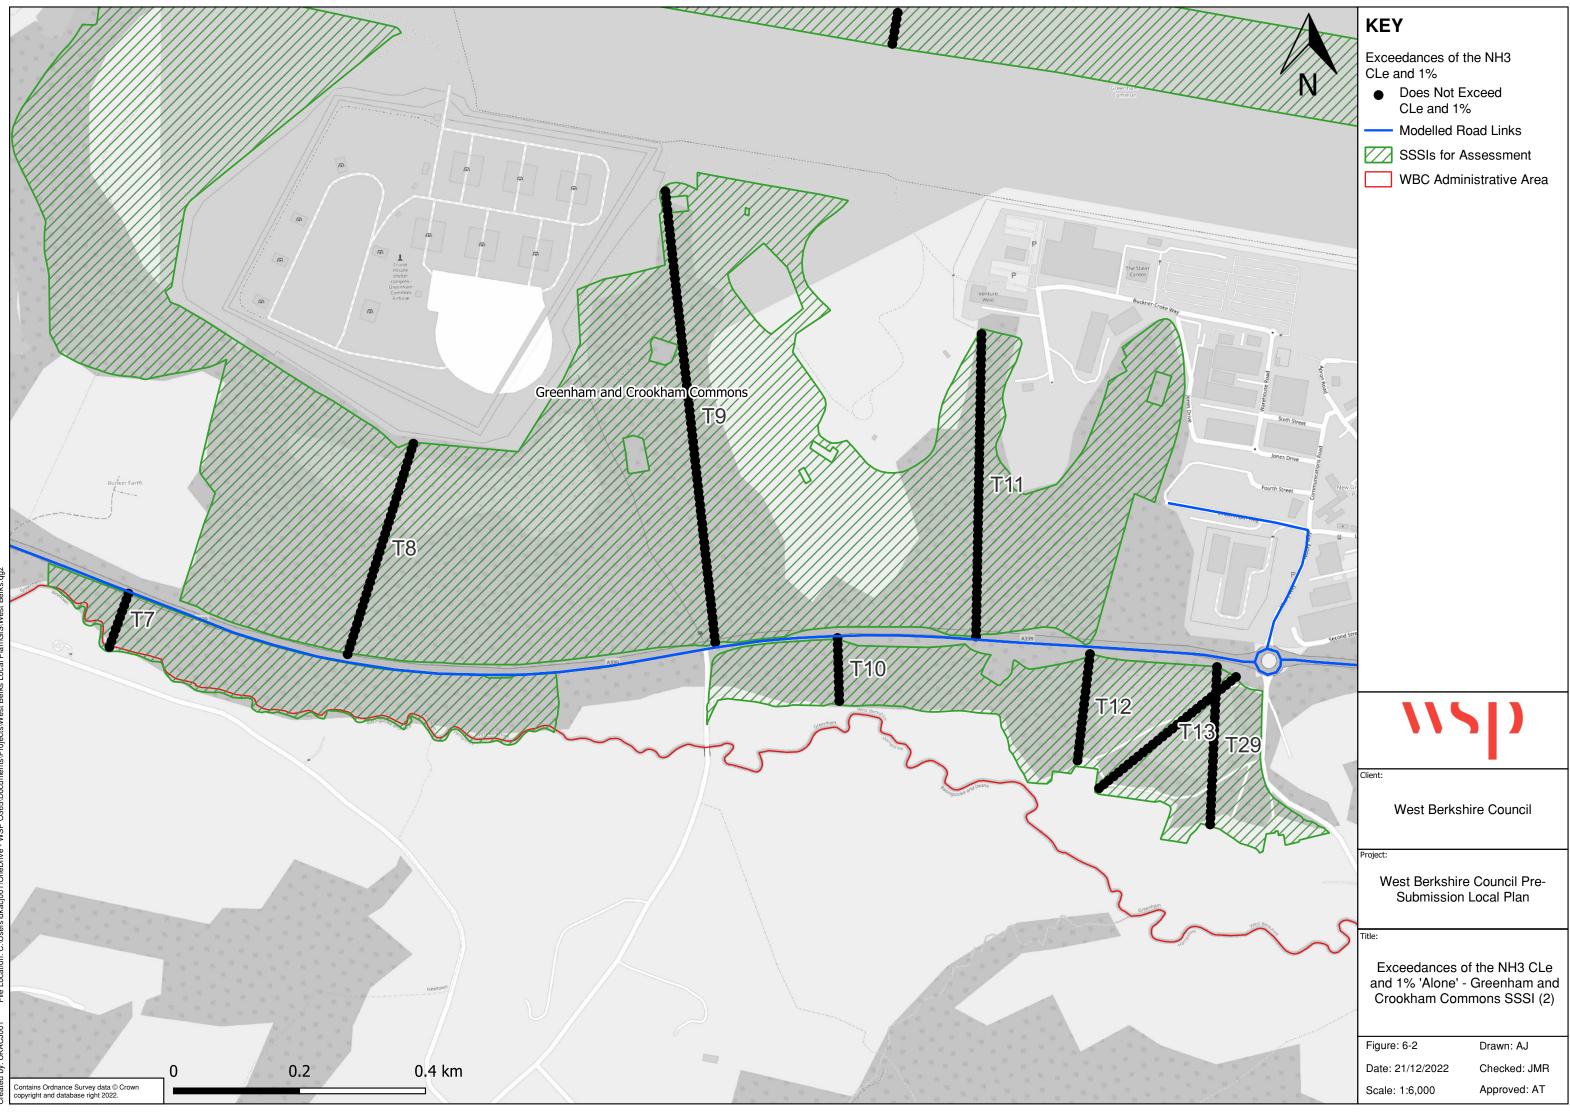

O365\Docu WSP lle

|                 | KEY                                                                 |
|-----------------|---------------------------------------------------------------------|
| High, H<br>Farm | Exceedances of the NH3                                              |
| N N             | CLe and 1%<br>Does Not Exceed                                       |
|                 | CLe and 1%                                                          |
|                 | <ul> <li>Exceeds CLe and 1%</li> <li>Modelled Road Links</li> </ul> |
|                 | SSSIs for Assessment                                                |
| I Iman I        | WBC Administrative Area                                             |
| Highfield       |                                                                     |
|                 |                                                                     |
|                 |                                                                     |
|                 |                                                                     |
|                 |                                                                     |
|                 |                                                                     |
|                 |                                                                     |
|                 |                                                                     |
|                 |                                                                     |
|                 |                                                                     |
|                 |                                                                     |
| ITTT            |                                                                     |
| т27             |                                                                     |
|                 |                                                                     |
|                 |                                                                     |
|                 |                                                                     |
|                 |                                                                     |
|                 |                                                                     |
|                 | 1161                                                                |
|                 | <b>NSD</b>                                                          |
|                 |                                                                     |
|                 | Client:                                                             |
|                 | West Berkshire Council                                              |
|                 | Duringto                                                            |
|                 | Project:                                                            |
|                 | West Berkshire Council Pre-<br>Submission Local Plan                |
|                 |                                                                     |
|                 | Title:                                                              |
|                 | Exceedances of the NH3 CLe<br>and 1% 'Alone' - Greenham and         |
|                 | Crookham Commons SSSI (4)                                           |
|                 |                                                                     |
|                 | Figure: 6-4 Drawn: AJ                                               |
|                 | Date: 21/12/2022 Checked: JMR<br>Scale: 1:3,000 Approved: AT        |
| h               | 00010. 1.0,000 Applotod. Al                                         |