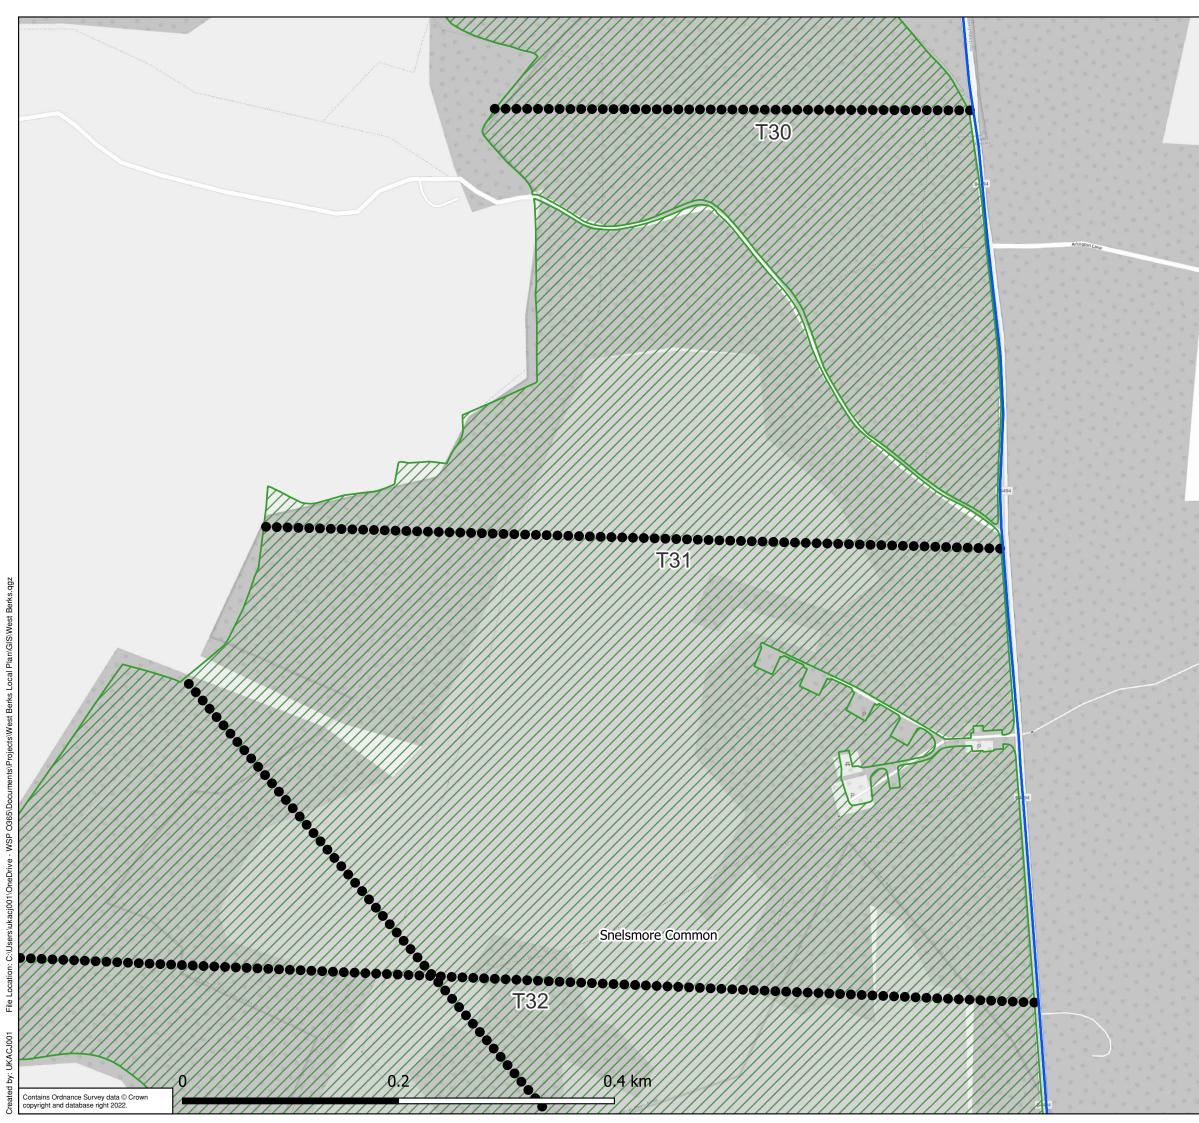

| $\mathbf{\Lambda}$                                | КЕҮ                                                                                                                                                               |
|---------------------------------------------------|-------------------------------------------------------------------------------------------------------------------------------------------------------------------|
| N                                                 | Exceedances of the N<br>Deposition Lower<br>CLo and 1%<br>Does Not Exceed<br>CLo and 1%<br>Modelled Road Links<br>SSSIs for Assessment<br>WBC Administrative Area |
| Arington Lane                                     |                                                                                                                                                                   |
|                                                   |                                                                                                                                                                   |
|                                                   |                                                                                                                                                                   |
|                                                   |                                                                                                                                                                   |
| Eg<br>Alegen<br>Aris Centor                       |                                                                                                                                                                   |
| Howard<br>House<br>II<br>Hou<br>Hou<br>Hou<br>Hou |                                                                                                                                                                   |
| P Bujiwopa<br>Genere Technology                   |                                                                                                                                                                   |
| Anger                                             |                                                                                                                                                                   |
| P Arington<br>Mater                               |                                                                                                                                                                   |
|                                                   |                                                                                                                                                                   |
|                                                   | <b>NSD</b>                                                                                                                                                        |
|                                                   | Client:                                                                                                                                                           |
|                                                   | West Berkshire Council                                                                                                                                            |
| 10 10 10 10 10 10 10 10 10 10 10 10 10 1          | Project:                                                                                                                                                          |
|                                                   | West Berkshire Council Pre-<br>Submission Local Plan                                                                                                              |
|                                                   | Title:                                                                                                                                                            |
|                                                   | Exceedances of the N Deposition<br>Lower CLo and 1% 'Alone' -<br>Snelsmore Common SSSI (1)                                                                        |
|                                                   | Figure: 6-14 Drawn: AJ                                                                                                                                            |
|                                                   | Date: 21/12/2022 Checked: JMR<br>Scale: 1:3,500 Approved: AT                                                                                                      |
|                                                   | · · · ·                                                                                                                                                           |