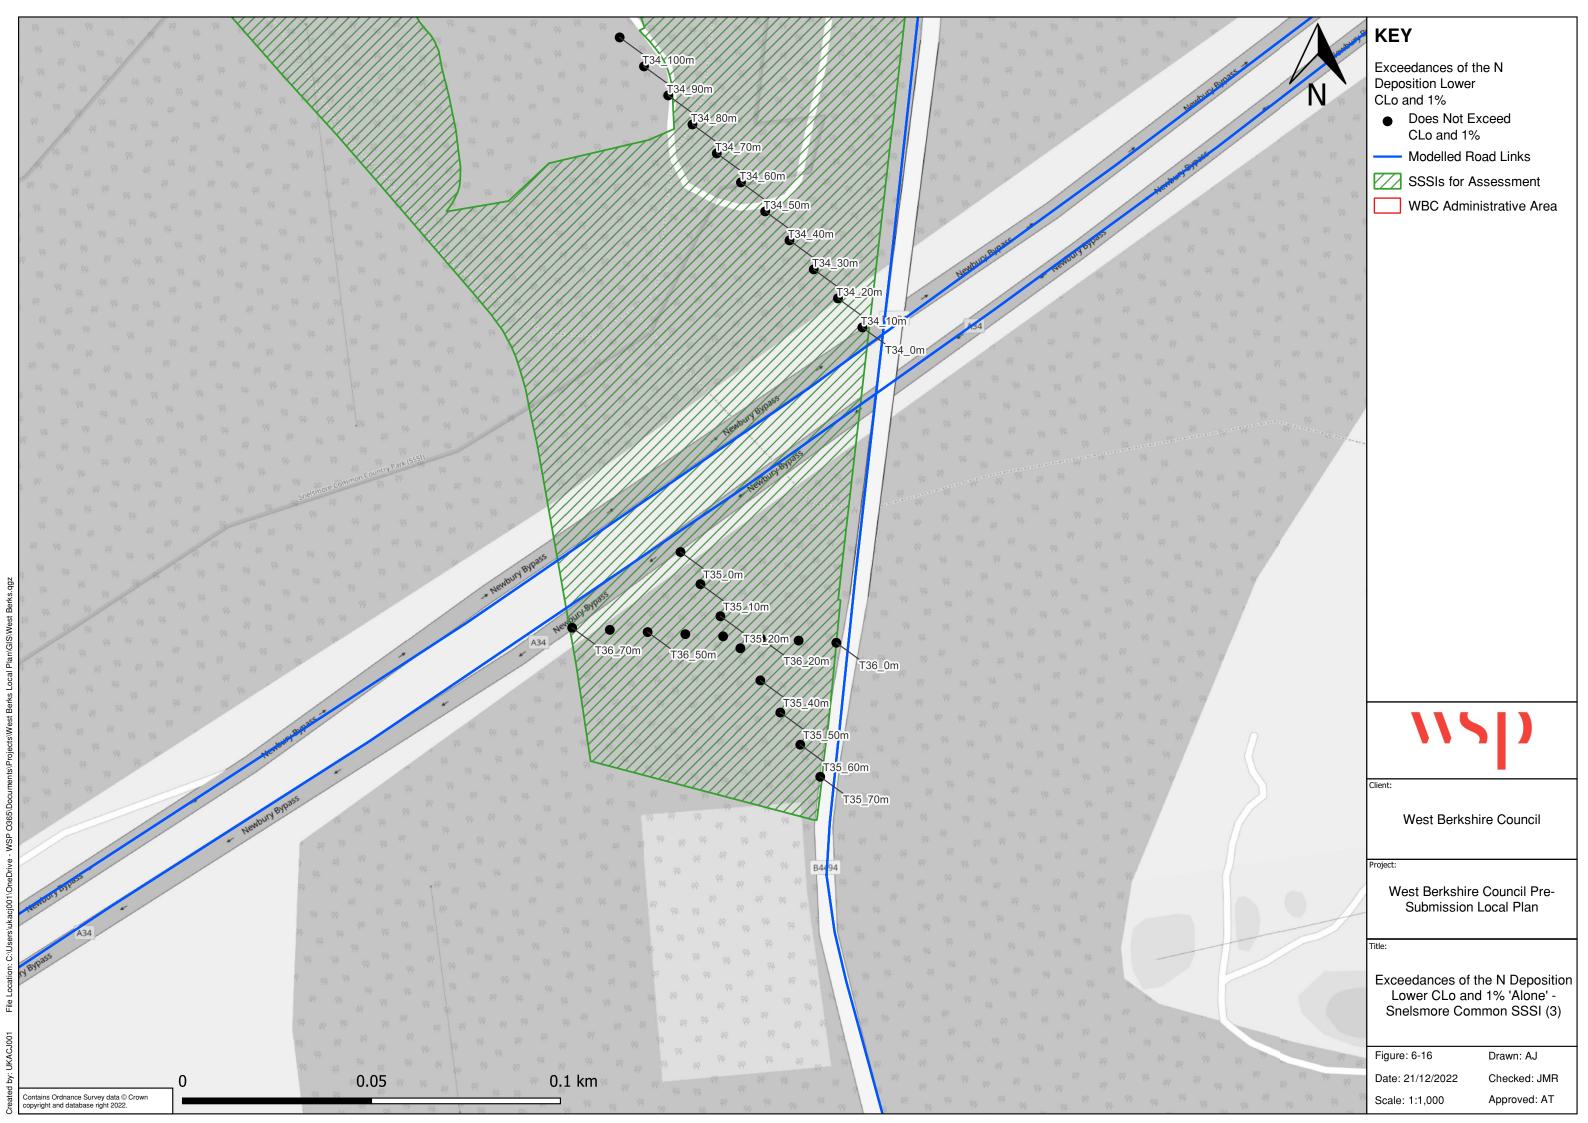

Deposition<br>Lower CLo and 1% 'Alone' -<br>Snelsmore Common SSSI (1)                                                                        |
|                                                   | Figure: 6-14 Drawn: AJ                                                                                                                                            |
|                                                   | Date: 21/12/2022 Checked: JMR<br>Scale: 1:3,500 Approved: AT                                                                                                      |
|                                                   | · · · ·                                                                                                                                                           |