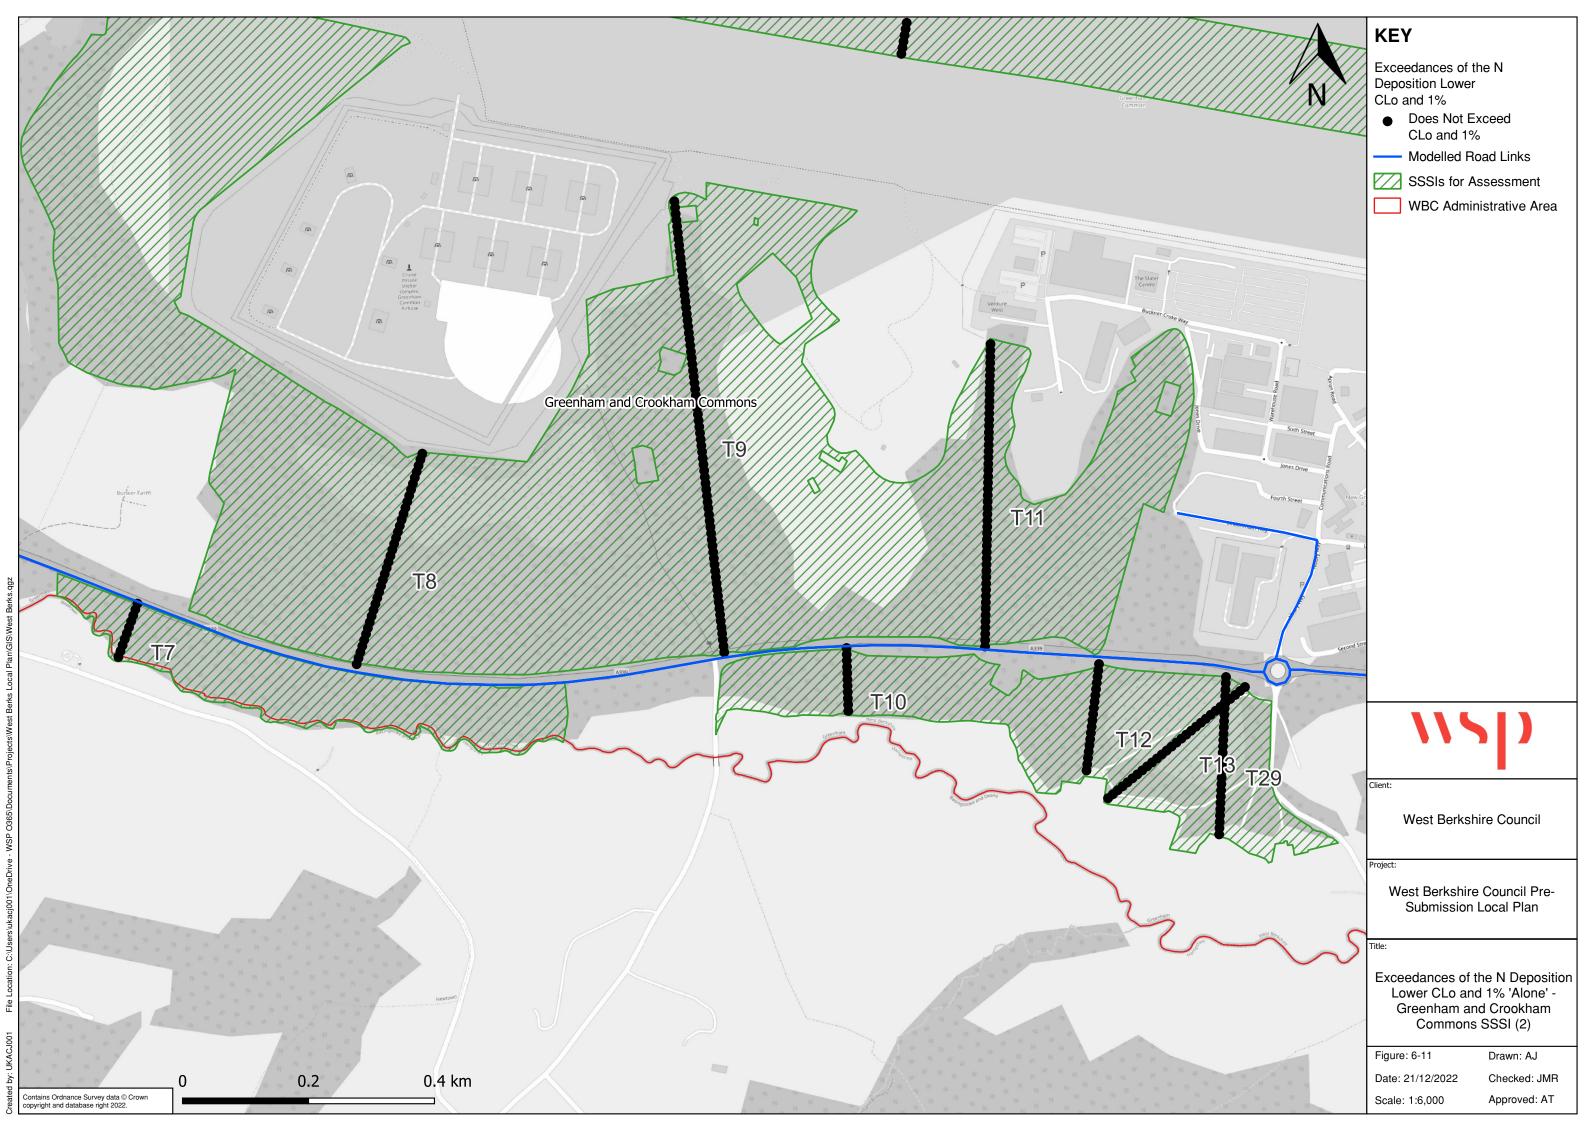

O365\Docu WSP lle

|                 | KEY                                                                 |
|-----------------|---------------------------------------------------------------------|
| High, H<br>Farm | Exceedances of the NH3                                              |
| N N             | CLe and 1%<br>Does Not Exceed                                       |
|                 | CLe and 1%                                                          |
|                 | <ul> <li>Exceeds CLe and 1%</li> <li>Modelled Road Links</li> </ul> |
|                 | SSSIs for Assessment                                                |
| I Iman I        | WBC Administrative Area                                             |
| Highfield       |                                                                     |
|                 |                                                                     |
|                 |                                                                     |
|                 |                                                                     |
|                 |                                                                     |
|                 |                                                                     |
|                 |                                                                     |
|                 |                                                                     |
|                 |                                                                     |
|                 |                                                                     |
|                 |                                                                     |
| ITTT            |                                                                     |
| т27             |                                                                     |
|                 |                                                                     |
|                 |                                                                     |
|                 |                                                                     |
|                 |                                                                     |
|                 |                                                                     |
|                 | 1161                                                                |
|                 | <b>NSD</b>                                                          |
|                 |                                                                     |
|                 | Client:                                                             |
|                 | West Berkshire Council                                              |
|                 | Duringto                                                            |
|                 | Project:                                                            |
|                 | West Berkshire Council Pre-<br>Submission Local Plan                |
|                 |                                                                     |
|                 | Title:                                                              |
|                 | Exceedances of the NH3 CLe<br>and 1% 'Alone' - Greenham and         |
|                 | Crookham Commons SSSI (4)                                           |
|                 |                                                                     |
|                 | Figure: 6-4 Drawn: AJ                                               |
|                 | Date: 21/12/2022 Checked: JMR<br>Scale: 1:3,000 Approved: AT        |
| h               | 00010. 1.0,000 Applotod. Al                                         |