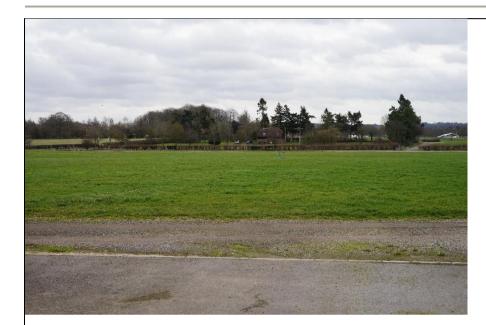

## LANDSCAPE SENSITIVITY

| Natural factors                                                                                                                                                                                                                                                                                                                                                                            | Cultural factors                                                                                                                                                                                                                                                       | Perceptual features                                                                                                                                                                                             |
|--------------------------------------------------------------------------------------------------------------------------------------------------------------------------------------------------------------------------------------------------------------------------------------------------------------------------------------------------------------------------------------------|------------------------------------------------------------------------------------------------------------------------------------------------------------------------------------------------------------------------------------------------------------------------|-----------------------------------------------------------------------------------------------------------------------------------------------------------------------------------------------------------------|
| Topography and landform: Largely flat, but with local elevated areas at around 115m AOD adjacent Priors Court Road, especially adjacent crossing of A34, descending towards the SW corner of the site at a lower level of 110m AOD                                                                                                                                                         | Boundary features other than vegetation: Highway timber post and rail along the southern and western site boundary Concrete posts and wire mesh on the site side of the site boundary hedgerow adjacent Priors Court Road Timber post and rail at showground entrances | Tranquillity – Noise levels: Adjacent M4/A34 creates constant background traffic noise                                                                                                                          |
| Geological features:<br>None                                                                                                                                                                                                                                                                                                                                                               | Historic landscapes:<br>None                                                                                                                                                                                                                                           | Tranquillity - Visual intrusion / detractors: Although the M4 and A34 can be heard, they are both not visible from the site                                                                                     |
| Soil quality: Agriculture Land Classification: Grade 2 (Very good) Soil Quality: Free draining slightly acid but base rich soils with a high fertility                                                                                                                                                                                                                                     | Parkland features:<br>None                                                                                                                                                                                                                                             | Tranquillity – Light pollution/dark skies: As per CPRE England's Light Pollution and Dark Skies map, the site is located at 8-16 Nanowatts cm2/sr. The Chieveley Services is measured at 16-32 Nanowatts cm2/sr |
| Water features:<br>None                                                                                                                                                                                                                                                                                                                                                                    |                                                                                                                                                                                                                                                                        |                                                                                                                                                                                                                 |
| Landcover and land use: Newbury Showground: central area contains a grid of tarmac roads, with internal areas of grass used for exhibits and displays etc, with the western open fields used for car parking. Eastern area contains triangular field, separated from the main showground area by a row of trees Agriculture: Grassland used for sheep grazing when not used for showground | Conservation Area: None                                                                                                                                                                                                                                                |                                                                                                                                                                                                                 |
| Tree belts, individual trees and riverside trees: Individual trees are evident towards Priors Court Road; around the Newbury and District Agriculture Society building; adjacent the southern site boundary adjacent the highway boundary of the M4 and adjacent the grid of tarmac roads within the centre of the site One internal row of trees is located on a north-south              | Landscape features of LCA: Forms part of the nationally valued North Wessex Downs AONB landscape  • A vast open landscape  • Extensive views, with woodland restricting views in places  • Low wooded horizons, within adjacent Landscape                              |                                                                                                                                                                                                                 |

| alignment across the eastern part of the site and another west of the barn building within the west of the site                                                                                                                       | Character Area: LCA8A: Hermitage Wooded<br>Commons                                                                                                                                                                                                                                                                                                                                                                                                                                                                                                                                                                                                                                                                                                                                                                                                                   |                                                                                          |
|---------------------------------------------------------------------------------------------------------------------------------------------------------------------------------------------------------------------------------------|----------------------------------------------------------------------------------------------------------------------------------------------------------------------------------------------------------------------------------------------------------------------------------------------------------------------------------------------------------------------------------------------------------------------------------------------------------------------------------------------------------------------------------------------------------------------------------------------------------------------------------------------------------------------------------------------------------------------------------------------------------------------------------------------------------------------------------------------------------------------|------------------------------------------------------------------------------------------|
| Hedgerows and hedgerow trees: A hedgerow within the western part of the site aligns in a north-south alignment along the internal access road to the barn, the alignment of the hedgerow then continues as a row of semi mature trees | <ul> <li>Built form: There are a number of dispersed buildings within the site as follows: <ul> <li>Red brick two storey building presently the Newbury and District Agricultural Society</li> <li>Red brick and flint single storey building part of the showground</li> <li>Barn, concrete walls, boarding high roller shutter doors and pitched roof located towards south western part of the site, with a height of 12m to ridge and footprint of 3358m2</li> </ul> </li> <li>Tarmac roads concentrated within the central part of site; other vehicle tracks constructed from compacted material located around the western periphery</li> <li>A rectangular in shape compound area is used for outdoor storage of containers and vehicles, located adjacent abovedescribed barn, enclosed by tree and shrub planted earth mound along western edge</li> </ul> | Accessibility by public footpath: None                                                   |
| Woodland and copses:<br>None                                                                                                                                                                                                          | Setting of listed buildings: Priors Court School Grade II listed. Located 216m to the north of the site boundary. The site is not shown to form part of the designed grounds in 1899                                                                                                                                                                                                                                                                                                                                                                                                                                                                                                                                                                                                                                                                                 | Open access areas:<br>None                                                               |
| Wetland and meadow: Grassland across complete site                                                                                                                                                                                    | Scheduled Monuments: None on the site                                                                                                                                                                                                                                                                                                                                                                                                                                                                                                                                                                                                                                                                                                                                                                                                                                | Recreational areas: Private, but accommodates a series of open shows throughout the year |