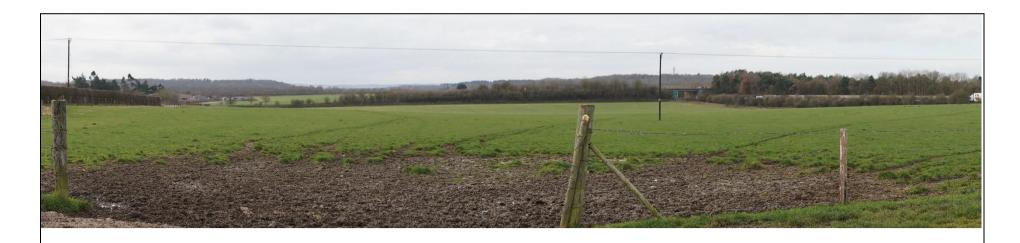

## **VISUAL SENSITIVITY**

| General visibility                                    | Population                                          | Mitigation potential                                       |
|-------------------------------------------------------|-----------------------------------------------------|------------------------------------------------------------|
| Views into the site from:                             | Types of viewers:                                   | Opportunities for mitigation and landscape                 |
| Slip road onto A34 through gateway                    | Road users                                          | compatibility of mitigation:                               |
| Priors Court Road                                     | Residents and users of Priors Court School          | A large slightly elevated open landscape with far reaching |
| Dwellings on Priors Court Road                        | Residents on Priors Court Road                      | views to wooded horizons within the AONB.                  |
| Priors Court School                                   | Walkers                                             | Opportunities for substantial woodland planting could      |
| PRoW: CHIE/19/1 – located to the north                | Users of Newbury Showground                         | bring enhancements to this area of the AONB                |
| Views out of the site to:                             | Magnitude of viewers (level of use and popularity): | Impacts of mitigation:                                     |
| South and west of site: Tree and hedgerow planting on | High. Busy Priors Court Road                        | Potential loss of long views across site to wooded         |
| highway embankment and wooded horizons within AONB    | PRoW: for walkers within AONB                       | horizons beyond                                            |
| North of site: Priors Court Road lined with trees and |                                                     |                                                            |
| part hedgerows, with Priors Court School and fields   |                                                     |                                                            |
| beyond                                                |                                                     |                                                            |
| Does the site form part of a skyline?                 | Visual perceptions (activity and expectations of    |                                                            |
| No                                                    | local visual receptors):                            |                                                            |
|                                                       | High as located within AONB                         |                                                            |
| Panoramic views:                                      |                                                     |                                                            |
| Yes, from Priors Court Road within the setting and    |                                                     |                                                            |
| foreground of woodlands and wooded horizons           |                                                     |                                                            |
| Yes, from PRoW (CHIE/19/1) where part of the site     |                                                     |                                                            |
| forms part of a wider view                            |                                                     |                                                            |
| Landmark features:                                    |                                                     |                                                            |
| None                                                  |                                                     |                                                            |
| Sensitivity score:                                    | Sensitivity score:                                  | Sensitivity score:                                         |
| Medium                                                | Medium                                              | Medium                                                     |
| Visual sensitivity score:                             |                                                     |                                                            |

## **Additional comments:**

Although in close proximity to the M4 and A34, both roads are not visible from the site. A visible site from the adjacent Priory Court Road

## LANDSCAPE SENSITIVITY

| Natural factors                                                                                                                                                                                                                                                                                                                                                                            | Cultural factors                                                                                                                                                                                                                                                       | Perceptual features                                                                                                                                                                                             |
|--------------------------------------------------------------------------------------------------------------------------------------------------------------------------------------------------------------------------------------------------------------------------------------------------------------------------------------------------------------------------------------------|------------------------------------------------------------------------------------------------------------------------------------------------------------------------------------------------------------------------------------------------------------------------|-----------------------------------------------------------------------------------------------------------------------------------------------------------------------------------------------------------------|
| Topography and landform: Largely flat, but with local elevated areas at around 115m AOD adjacent Priors Court Road, especially adjacent crossing of A34, descending towards the SW corner of the site at a lower level of 110m AOD                                                                                                                                                         | Boundary features other than vegetation: Highway timber post and rail along the southern and western site boundary Concrete posts and wire mesh on the site side of the site boundary hedgerow adjacent Priors Court Road Timber post and rail at showground entrances | Tranquillity – Noise levels: Adjacent M4/A34 creates constant background traffic noise                                                                                                                          |
| Geological features:<br>None                                                                                                                                                                                                                                                                                                                                                               | Historic landscapes:<br>None                                                                                                                                                                                                                                           | Tranquillity - Visual intrusion / detractors: Although the M4 and A34 can be heard, they are both not visible from the site                                                                                     |
| Soil quality: Agriculture Land Classification: Grade 2 (Very good) Soil Quality: Free draining slightly acid but base rich soils with a high fertility                                                                                                                                                                                                                                     | Parkland features:<br>None                                                                                                                                                                                                                                             | Tranquillity – Light pollution/dark skies: As per CPRE England's Light Pollution and Dark Skies map, the site is located at 8-16 Nanowatts cm2/sr. The Chieveley Services is measured at 16-32 Nanowatts cm2/sr |
| Water features:<br>None                                                                                                                                                                                                                                                                                                                                                                    |                                                                                                                                                                                                                                                                        |                                                                                                                                                                                                                 |
| Landcover and land use: Newbury Showground: central area contains a grid of tarmac roads, with internal areas of grass used for exhibits and displays etc, with the western open fields used for car parking. Eastern area contains triangular field, separated from the main showground area by a row of trees Agriculture: Grassland used for sheep grazing when not used for showground | Conservation Area: None                                                                                                                                                                                                                                                |                                                                                                                                                                                                                 |
| Tree belts, individual trees and riverside trees: Individual trees are evident towards Priors Court Road; around the Newbury and District Agriculture Society building; adjacent the southern site boundary adjacent the highway boundary of the M4 and adjacent the grid of tarmac roads within the centre of the site One internal row of trees is located on a north-south              | Landscape features of LCA: Forms part of the nationally valued North Wessex Downs AONB landscape  • A vast open landscape  • Extensive views, with woodland restricting views in places  • Low wooded horizons, within adjacent Landscape                              |                                                                                                                                                                                                                 |