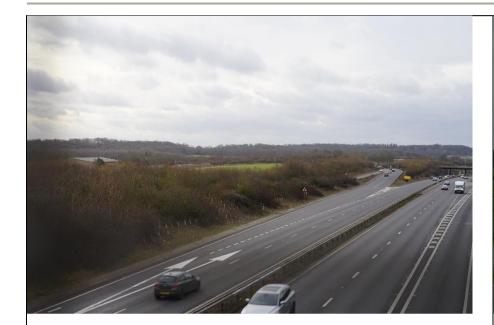

## **VISUAL SENSITIVITY**

| General visibility                                    | Population                                          | Mitigation potential                                       |
|-------------------------------------------------------|-----------------------------------------------------|------------------------------------------------------------|
| Views into the site from:                             | Types of viewers:                                   | Opportunities for mitigation and landscape                 |
| Slip road onto A34 through gateway                    | Road users                                          | compatibility of mitigation:                               |
| Priors Court Road                                     | Residents and users of Priors Court School          | A large slightly elevated open landscape with far reaching |
| Dwellings on Priors Court Road                        | Residents on Priors Court Road                      | views to wooded horizons within the AONB.                  |
| Priors Court School                                   | Walkers                                             | Opportunities for substantial woodland planting could      |
| PRoW: CHIE/19/1 – located to the north                | Users of Newbury Showground                         | bring enhancements to this area of the AONB                |
| Views out of the site to:                             | Magnitude of viewers (level of use and popularity): | Impacts of mitigation:                                     |
| South and west of site: Tree and hedgerow planting on | High. Busy Priors Court Road                        | Potential loss of long views across site to wooded         |
| highway embankment and wooded horizons within AONB    | PRoW: for walkers within AONB                       | horizons beyond                                            |
| North of site: Priors Court Road lined with trees and |                                                     |                                                            |
| part hedgerows, with Priors Court School and fields   |                                                     |                                                            |
| beyond                                                |                                                     |                                                            |
| Does the site form part of a skyline?                 | Visual perceptions (activity and expectations of    |                                                            |
| No                                                    | local visual receptors):                            |                                                            |
|                                                       | High as located within AONB                         |                                                            |
| Panoramic views:                                      |                                                     |                                                            |
| Yes, from Priors Court Road within the setting and    |                                                     |                                                            |
| foreground of woodlands and wooded horizons           |                                                     |                                                            |
| Yes, from PRoW (CHIE/19/1) where part of the site     |                                                     |                                                            |
| forms part of a wider view                            |                                                     |                                                            |
| Landmark features:                                    |                                                     |                                                            |
| None                                                  |                                                     |                                                            |
| Sensitivity score:                                    | Sensitivity score:                                  | Sensitivity score:                                         |
| Medium                                                | Medium                                              | Medium                                                     |
| Visual sensitivity score:                             |                                                     |                                                            |

## **Additional comments:**

Although in close proximity to the M4 and A34, both roads are not visible from the site. A visible site from the adjacent Priory Court Road

## LANDSCAPE SENSITIVITY

| Natural factors                                                                                                                                                                                                                                                                                                                                                                            | Cultural factors                                                                                                                                                                                                                                                       | Perceptual features                                                                                                                                                                                             |
|--------------------------------------------------------------------------------------------------------------------------------------------------------------------------------------------------------------------------------------------------------------------------------------------------------------------------------------------------------------------------------------------|------------------------------------------------------------------------------------------------------------------------------------------------------------------------------------------------------------------------------------------------------------------------|-----------------------------------------------------------------------------------------------------------------------------------------------------------------------------------------------------------------|
| Topography and landform: Largely flat, but with local elevated areas at around 115m AOD adjacent Priors Court Road, especially adjacent crossing of A34, descending towards the SW corner of the site at a lower level of 110m AOD                                                                                                                                                         | Boundary features other than vegetation: Highway timber post and rail along the southern and western site boundary Concrete posts and wire mesh on the site side of the site boundary hedgerow adjacent Priors Court Road Timber post and rail at showground entrances | Tranquillity – Noise levels: Adjacent M4/A34 creates constant background traffic noise                                                                                                                          |
| Geological features:<br>None                                                                                                                                                                                                                                                                                                                                                               | Historic landscapes:<br>None                                                                                                                                                                                                                                           | Tranquillity - Visual intrusion / detractors: Although the M4 and A34 can be heard, they are both not visible from the site                                                                                     |
| Soil quality: Agriculture Land Classification: Grade 2 (Very good) Soil Quality: Free draining slightly acid but base rich soils with a high fertility                                                                                                                                                                                                                                     | Parkland features:<br>None                                                                                                                                                                                                                                             | Tranquillity – Light pollution/dark skies: As per CPRE England's Light Pollution and Dark Skies map, the site is located at 8-16 Nanowatts cm2/sr. The Chieveley Services is measured at 16-32 Nanowatts cm2/sr |
| Water features:<br>None                                                                                                                                                                                                                                                                                                                                                                    |                                                                                                                                                                                                                                                                        |                                                                                                                                                                                                                 |
| Landcover and land use: Newbury Showground: central area contains a grid of tarmac roads, with internal areas of grass used for exhibits and displays etc, with the western open fields used for car parking. Eastern area contains triangular field, separated from the main showground area by a row of trees Agriculture: Grassland used for sheep grazing when not used for showground | Conservation Area: None                                                                                                                                                                                                                                                |                                                                                                                                                                                                                 |
| Tree belts, individual trees and riverside trees: Individual trees are evident towards Priors Court Road; around the Newbury and District Agriculture Society building; adjacent the southern site boundary adjacent the highway boundary of the M4 and adjacent the grid of tarmac roads within the centre of the site One internal row of trees is located on a north-south              | Landscape features of LCA: Forms part of the nationally valued North Wessex Downs AONB landscape  • A vast open landscape  • Extensive views, with woodland restricting views in places  • Low wooded horizons, within adjacent Landscape                              |                                                                                                                                                                                                                 |