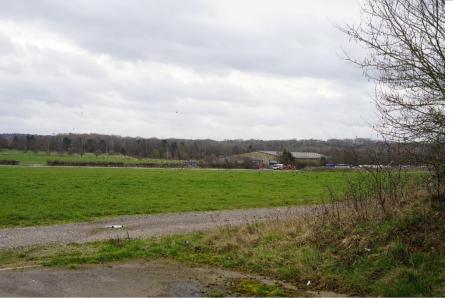

## LANDSCAPE SENSITIVITY

| Natural factors                                                                                                                                                                                                                                                                                                                                                                            | Cultural factors                                                                                                                                                                                                                                                       | Perceptual features                                                                                                                                                                                             |
|--------------------------------------------------------------------------------------------------------------------------------------------------------------------------------------------------------------------------------------------------------------------------------------------------------------------------------------------------------------------------------------------|------------------------------------------------------------------------------------------------------------------------------------------------------------------------------------------------------------------------------------------------------------------------|-----------------------------------------------------------------------------------------------------------------------------------------------------------------------------------------------------------------|
| Topography and landform: Largely flat, but with local elevated areas at around 115m AOD adjacent Priors Court Road, especially adjacent crossing of A34, descending towards the SW corner of the site at a lower level of 110m AOD                                                                                                                                                         | Boundary features other than vegetation: Highway timber post and rail along the southern and western site boundary Concrete posts and wire mesh on the site side of the site boundary hedgerow adjacent Priors Court Road Timber post and rail at showground entrances | Tranquillity – Noise levels: Adjacent M4/A34 creates constant background traffic noise                                                                                                                          |
| Geological features:<br>None                                                                                                                                                                                                                                                                                                                                                               | Historic landscapes:<br>None                                                                                                                                                                                                                                           | Tranquillity - Visual intrusion / detractors: Although the M4 and A34 can be heard, they are both not visible from the site                                                                                     |
| Soil quality: Agriculture Land Classification: Grade 2 (Very good) Soil Quality: Free draining slightly acid but base rich soils with a high fertility                                                                                                                                                                                                                                     | Parkland features:<br>None                                                                                                                                                                                                                                             | Tranquillity – Light pollution/dark skies: As per CPRE England's Light Pollution and Dark Skies map, the site is located at 8-16 Nanowatts cm2/sr. The Chieveley Services is measured at 16-32 Nanowatts cm2/sr |
| Water features:<br>None                                                                                                                                                                                                                                                                                                                                                                    |                                                                                                                                                                                                                                                                        |                                                                                                                                                                                                                 |
| Landcover and land use: Newbury Showground: central area contains a grid of tarmac roads, with internal areas of grass used for exhibits and displays etc, with the western open fields used for car parking. Eastern area contains triangular field, separated from the main showground area by a row of trees Agriculture: Grassland used for sheep grazing when not used for showground | Conservation Area: None                                                                                                                                                                                                                                                |                                                                                                                                                                                                                 |
| Tree belts, individual trees and riverside trees: Individual trees are evident towards Priors Court Road; around the Newbury and District Agriculture Society building; adjacent the southern site boundary adjacent the highway boundary of the M4 and adjacent the grid of tarmac roads within the centre of the site One internal row of trees is located on a north-south              | Landscape features of LCA: Forms part of the nationally valued North Wessex Downs AONB landscape  • A vast open landscape  • Extensive views, with woodland restricting views in places  • Low wooded horizons, within adjacent Landscape                              |                                                                                                                                                                                                                 |

| alignment across the eastern part of the site and another west of the barn building within the west of the site                                                                                                                       | Character Area: LCA8A: Hermitage Wooded<br>Commons                                                                                                                                                                                                                                                                                                                                                                                                                                                                                                                                                                                                                                                                                                                                                                                                                   |                                                                                          |
|---------------------------------------------------------------------------------------------------------------------------------------------------------------------------------------------------------------------------------------|----------------------------------------------------------------------------------------------------------------------------------------------------------------------------------------------------------------------------------------------------------------------------------------------------------------------------------------------------------------------------------------------------------------------------------------------------------------------------------------------------------------------------------------------------------------------------------------------------------------------------------------------------------------------------------------------------------------------------------------------------------------------------------------------------------------------------------------------------------------------|------------------------------------------------------------------------------------------|
| Hedgerows and hedgerow trees: A hedgerow within the western part of the site aligns in a north-south alignment along the internal access road to the barn, the alignment of the hedgerow then continues as a row of semi mature trees | <ul> <li>Built form: There are a number of dispersed buildings within the site as follows: <ul> <li>Red brick two storey building presently the Newbury and District Agricultural Society</li> <li>Red brick and flint single storey building part of the showground</li> <li>Barn, concrete walls, boarding high roller shutter doors and pitched roof located towards south western part of the site, with a height of 12m to ridge and footprint of 3358m2</li> </ul> </li> <li>Tarmac roads concentrated within the central part of site; other vehicle tracks constructed from compacted material located around the western periphery</li> <li>A rectangular in shape compound area is used for outdoor storage of containers and vehicles, located adjacent abovedescribed barn, enclosed by tree and shrub planted earth mound along western edge</li> </ul> | Accessibility by public footpath: None                                                   |
| Woodland and copses:<br>None                                                                                                                                                                                                          | Setting of listed buildings: Priors Court School Grade II listed. Located 216m to the north of the site boundary. The site is not shown to form part of the designed grounds in 1899                                                                                                                                                                                                                                                                                                                                                                                                                                                                                                                                                                                                                                                                                 | Open access areas:<br>None                                                               |
| Wetland and meadow: Grassland across complete site                                                                                                                                                                                    | Scheduled Monuments: None on the site                                                                                                                                                                                                                                                                                                                                                                                                                                                                                                                                                                                                                                                                                                                                                                                                                                | Recreational areas: Private, but accommodates a series of open shows throughout the year |