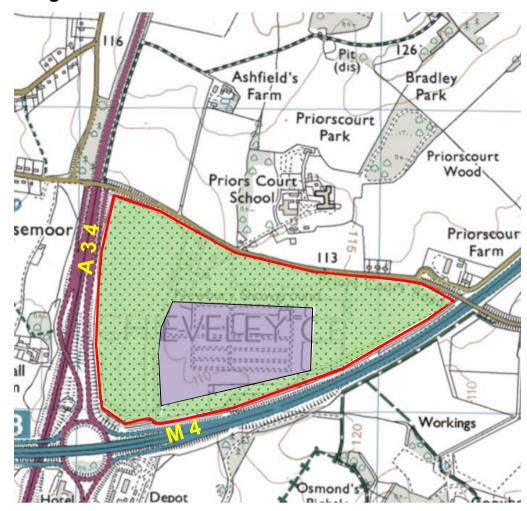

Landscape Sensitivity and Capacity Assessment for: Land at Junction 13 - CHI26 - Newbury Showground

#### WEST BERKSHIRE COUNCIL CAPACITY STUDY 2022 RECORD SHEET

| Site                | Junction 13 – CH126 Newbury Showground                                 |  |
|---------------------|------------------------------------------------------------------------|--|
| Date of site survey | February 2022                                                          |  |
| Surveyors           | LA                                                                     |  |
| Weather/visibility  | Clear                                                                  |  |
| LCA                 | North Wessex Downs AONB Integrated Landscape Character Assessment 2002 |  |
|                     | West Berkshire Landscape Character Assessment 2019                     |  |

#### West Berkshire Landscape Character Assessment 2019: The site is located within LCA WD2: Peasemore Wooded Downland