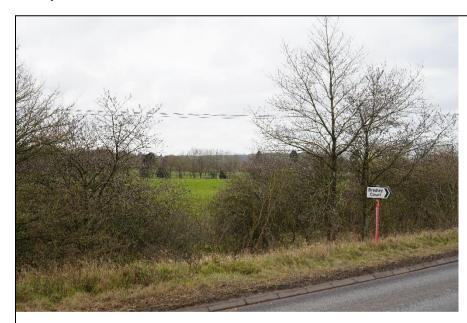

## **VISUAL SENSITIVITY**

| General visibility                                    | Population                                          | Mitigation potential                                       |
|-------------------------------------------------------|-----------------------------------------------------|------------------------------------------------------------|
| Views into the site from:                             | Types of viewers:                                   | Opportunities for mitigation and landscape                 |
| Slip road onto A34 through gateway                    | Road users                                          | compatibility of mitigation:                               |
| Priors Court Road                                     | Residents and users of Priors Court School          | A large slightly elevated open landscape with far reaching |
| Dwellings on Priors Court Road                        | Residents on Priors Court Road                      | views to wooded horizons within the AONB.                  |
| Priors Court School                                   | Walkers                                             | Opportunities for substantial woodland planting could      |
| PRoW: CHIE/19/1 – located to the north                | Users of Newbury Showground                         | bring enhancements to this area of the AONB                |
| Views out of the site to:                             | Magnitude of viewers (level of use and popularity): | Impacts of mitigation:                                     |
| South and west of site: Tree and hedgerow planting on | High. Busy Priors Court Road                        | Potential loss of long views across site to wooded         |
| highway embankment and wooded horizons within AONB    | PRoW: for walkers within AONB                       | horizons beyond                                            |
| North of site: Priors Court Road lined with trees and |                                                     |                                                            |
| part hedgerows, with Priors Court School and fields   |                                                     |                                                            |
| beyond                                                |                                                     |                                                            |
| Does the site form part of a skyline?                 | Visual perceptions (activity and expectations of    |                                                            |
| No                                                    | local visual receptors):                            |                                                            |
|                                                       | High as located within AONB                         |                                                            |
| Panoramic views:                                      |                                                     |                                                            |
| Yes, from Priors Court Road within the setting and    |                                                     |                                                            |
| foreground of woodlands and wooded horizons           |                                                     |                                                            |
| Yes, from PRoW (CHIE/19/1) where part of the site     |                                                     |                                                            |
| forms part of a wider view                            |                                                     |                                                            |
| Landmark features:                                    |                                                     |                                                            |
| None                                                  |                                                     |                                                            |
| Sensitivity score:                                    | Sensitivity score:                                  | Sensitivity score:                                         |
| Medium                                                | Medium                                              | Medium                                                     |
| Visual sensitivity score:                             |                                                     |                                                            |

Medium