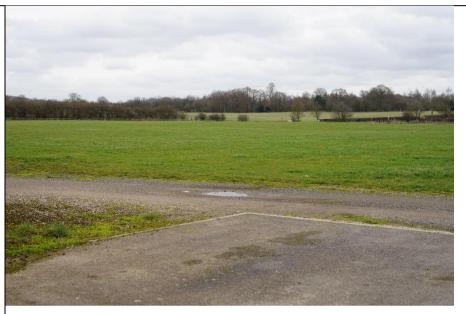

## LANDSCAPE SENSITIVITY

| Natural factors                                                                                                                                                                                                                                                                                                                                                                            | Cultural factors                                                                                                                                                                                                                                                       | Perceptual features                                                                                                                                                                                             |
|--------------------------------------------------------------------------------------------------------------------------------------------------------------------------------------------------------------------------------------------------------------------------------------------------------------------------------------------------------------------------------------------|------------------------------------------------------------------------------------------------------------------------------------------------------------------------------------------------------------------------------------------------------------------------|-----------------------------------------------------------------------------------------------------------------------------------------------------------------------------------------------------------------|
| Topography and landform: Largely flat, but with local elevated areas at around 115m AOD adjacent Priors Court Road, especially adjacent crossing of A34, descending towards the SW corner of the site at a lower level of 110m AOD                                                                                                                                                         | Boundary features other than vegetation: Highway timber post and rail along the southern and western site boundary Concrete posts and wire mesh on the site side of the site boundary hedgerow adjacent Priors Court Road Timber post and rail at showground entrances | Tranquillity – Noise levels: Adjacent M4/A34 creates constant background traffic noise                                                                                                                          |
| Geological features:<br>None                                                                                                                                                                                                                                                                                                                                                               | Historic landscapes:<br>None                                                                                                                                                                                                                                           | Tranquillity - Visual intrusion / detractors: Although the M4 and A34 can be heard, they are both not visible from the site                                                                                     |
| Soil quality: Agriculture Land Classification: Grade 2 (Very good) Soil Quality: Free draining slightly acid but base rich soils with a high fertility                                                                                                                                                                                                                                     | Parkland features:<br>None                                                                                                                                                                                                                                             | Tranquillity – Light pollution/dark skies: As per CPRE England's Light Pollution and Dark Skies map, the site is located at 8-16 Nanowatts cm2/sr. The Chieveley Services is measured at 16-32 Nanowatts cm2/sr |
| Water features:<br>None                                                                                                                                                                                                                                                                                                                                                                    |                                                                                                                                                                                                                                                                        |                                                                                                                                                                                                                 |
| Landcover and land use: Newbury Showground: central area contains a grid of tarmac roads, with internal areas of grass used for exhibits and displays etc, with the western open fields used for car parking. Eastern area contains triangular field, separated from the main showground area by a row of trees Agriculture: Grassland used for sheep grazing when not used for showground | Conservation Area: None                                                                                                                                                                                                                                                |                                                                                                                                                                                                                 |
| Tree belts, individual trees and riverside trees: Individual trees are evident towards Priors Court Road; around the Newbury and District Agriculture Society building; adjacent the southern site boundary adjacent the highway boundary of the M4 and adjacent the grid of tarmac roads within the centre of the site One internal row of trees is located on a north-south              | Landscape features of LCA: Forms part of the nationally valued North Wessex Downs AONB landscape  • A vast open landscape  • Extensive views, with woodland restricting views in places  • Low wooded horizons, within adjacent Landscape                              |                                                                                                                                                                                                                 |

| Common land:<br>None                                                                                               | Pattern of Protected Employment Area (PEA) None within locality | Aesthetic sensitivity - Elements of openness/enclosure: Extensive open elevated area, with long views out to wooded horizons, views over M4 (not in view)                                                                                                            |
|--------------------------------------------------------------------------------------------------------------------|-----------------------------------------------------------------|----------------------------------------------------------------------------------------------------------------------------------------------------------------------------------------------------------------------------------------------------------------------|
| Heathland:<br>None                                                                                                 | Contribution of private gardens to landscape character: N/A     | Aesthetic sensitivity – landscape pattern: Although the site contains an extensive open area used as a showground, which as a land use is slightly alien to the area, the site retains a strong open character which relates to the mosaic of fields within the area |
| Other significant vegetation cover: None                                                                           | Cultural associations: None known                               |                                                                                                                                                                                                                                                                      |
| <b>BAP/Phase I records/ Priority Habitats:</b> Site and site boundary hedgerows would qualify as Priority Habitats | Features of cultural importance: None                           |                                                                                                                                                                                                                                                                      |
| Presence of SSSI/SINC/local wildlife designation/Semi-Natural Ancient Woodland: None                               |                                                                 |                                                                                                                                                                                                                                                                      |
| Sensitivity score: Medium                                                                                          | Sensitivity score: Medium                                       | Sensitivity score: Medium                                                                                                                                                                                                                                            |
| Landscape sensitivity score: Medium                                                                                | ]                                                               |                                                                                                                                                                                                                                                                      |
| Additional comments: Although in close proximity to the M4 and A34, the site cont                                  | tains key characteristics of the AONB and forms part of the     | wider open landscape of the AONB.                                                                                                                                                                                                                                    |