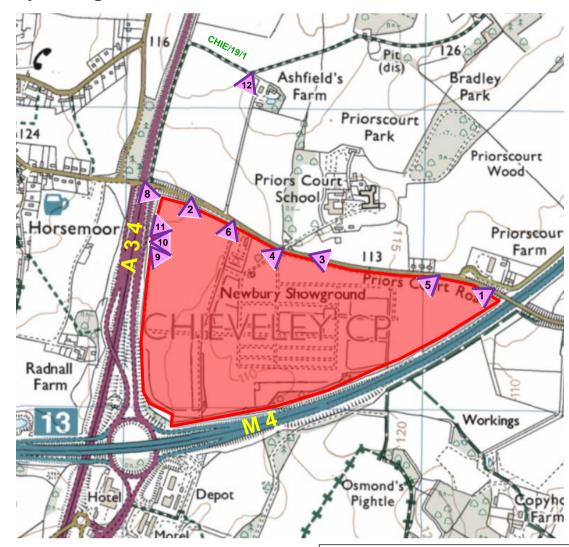

## **VISUAL SENSITIVITY**

| General visibility                                    | Population                                          | Mitigation potential                                       |
|-------------------------------------------------------|-----------------------------------------------------|------------------------------------------------------------|
| Views into the site from:                             | Types of viewers:                                   | Opportunities for mitigation and landscape                 |
| Slip road onto A34 through gateway                    | Road users                                          | compatibility of mitigation:                               |
| Priors Court Road                                     | Residents and users of Priors Court School          | A large slightly elevated open landscape with far reaching |
| Dwellings on Priors Court Road                        | Residents on Priors Court Road                      | views to wooded horizons within the AONB.                  |
| Priors Court School                                   | Walkers                                             | Opportunities for substantial woodland planting could      |
| PRoW: CHIE/19/1 – located to the north                | Users of Newbury Showground                         | bring enhancements to this area of the AONB                |
| Views out of the site to:                             | Magnitude of viewers (level of use and popularity): | Impacts of mitigation:                                     |
| South and west of site: Tree and hedgerow planting on | High. Busy Priors Court Road                        | Potential loss of long views across site to wooded         |
| highway embankment and wooded horizons within AONB    | PRoW: for walkers within AONB                       | horizons beyond                                            |
| North of site: Priors Court Road lined with trees and |                                                     |                                                            |
| part hedgerows, with Priors Court School and fields   |                                                     |                                                            |
| beyond                                                |                                                     |                                                            |
| Does the site form part of a skyline?                 | Visual perceptions (activity and expectations of    |                                                            |
| No                                                    | local visual receptors):                            |                                                            |
|                                                       | High as located within AONB                         |                                                            |
| Panoramic views:                                      |                                                     |                                                            |
| Yes, from Priors Court Road within the setting and    |                                                     |                                                            |
| foreground of woodlands and wooded horizons           |                                                     |                                                            |
| Yes, from PRoW (CHIE/19/1) where part of the site     |                                                     |                                                            |
| forms part of a wider view                            |                                                     |                                                            |
| Landmark features:                                    |                                                     |                                                            |
| None                                                  |                                                     |                                                            |
| Sensitivity score:                                    | Sensitivity score:                                  | Sensitivity score:                                         |
| Medium                                                | Medium                                              | Medium                                                     |
| Visual sensitivity score:                             |                                                     |                                                            |

Medium

## **Additional comments:**

Although in close proximity to the M4 and A34, both roads are not visible from the site. A visible site from the adjacent Priory Court Road