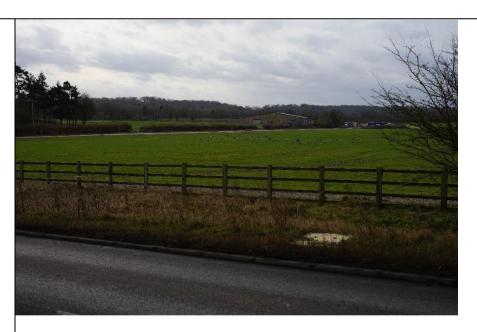

## LANDSCAPE SENSITIVITY

| Natural factors                                                                                                                                                                                                                                                                                                                                                                            | Cultural factors                                                                                                                                                                                                                                                       | Perceptual features                                                                                                                                                                                             |
|--------------------------------------------------------------------------------------------------------------------------------------------------------------------------------------------------------------------------------------------------------------------------------------------------------------------------------------------------------------------------------------------|------------------------------------------------------------------------------------------------------------------------------------------------------------------------------------------------------------------------------------------------------------------------|-----------------------------------------------------------------------------------------------------------------------------------------------------------------------------------------------------------------|
| Topography and landform: Largely flat, but with local elevated areas at around 115m AOD adjacent Priors Court Road, especially adjacent crossing of A34, descending towards the SW corner of the site at a lower level of 110m AOD                                                                                                                                                         | Boundary features other than vegetation: Highway timber post and rail along the southern and western site boundary Concrete posts and wire mesh on the site side of the site boundary hedgerow adjacent Priors Court Road Timber post and rail at showground entrances | Tranquillity – Noise levels: Adjacent M4/A34 creates constant background traffic noise                                                                                                                          |
| Geological features:<br>None                                                                                                                                                                                                                                                                                                                                                               | Historic landscapes:<br>None                                                                                                                                                                                                                                           | Tranquillity - Visual intrusion / detractors: Although the M4 and A34 can be heard, they are both not visible from the site                                                                                     |
| Soil quality: Agriculture Land Classification: Grade 2 (Very good) Soil Quality: Free draining slightly acid but base rich soils with a high fertility                                                                                                                                                                                                                                     | Parkland features:<br>None                                                                                                                                                                                                                                             | Tranquillity – Light pollution/dark skies: As per CPRE England's Light Pollution and Dark Skies map, the site is located at 8-16 Nanowatts cm2/sr. The Chieveley Services is measured at 16-32 Nanowatts cm2/sr |
| Water features:<br>None                                                                                                                                                                                                                                                                                                                                                                    |                                                                                                                                                                                                                                                                        |                                                                                                                                                                                                                 |
| Landcover and land use: Newbury Showground: central area contains a grid of tarmac roads, with internal areas of grass used for exhibits and displays etc, with the western open fields used for car parking. Eastern area contains triangular field, separated from the main showground area by a row of trees Agriculture: Grassland used for sheep grazing when not used for showground | Conservation Area: None                                                                                                                                                                                                                                                |                                                                                                                                                                                                                 |
| Tree belts, individual trees and riverside trees: Individual trees are evident towards Priors Court Road; around the Newbury and District Agriculture Society building; adjacent the southern site boundary adjacent the highway boundary of the M4 and adjacent the grid of tarmac roads within the centre of the site One internal row of trees is located on a north-south              | Landscape features of LCA: Forms part of the nationally valued North Wessex Downs AONB landscape  • A vast open landscape  • Extensive views, with woodland restricting views in places  • Low wooded horizons, within adjacent Landscape                              |                                                                                                                                                                                                                 |

| alignment across the eastern part of the site and another west of the barn building within the west of the site                                                                                                                       | Character Area: LCA8A: Hermitage Wooded<br>Commons                                                                                                                                                                                                                                                                                                                                                                                                                                                                                                                                                                                                                                                                                                                                                                                                                   |                                                                                          |
|---------------------------------------------------------------------------------------------------------------------------------------------------------------------------------------------------------------------------------------|----------------------------------------------------------------------------------------------------------------------------------------------------------------------------------------------------------------------------------------------------------------------------------------------------------------------------------------------------------------------------------------------------------------------------------------------------------------------------------------------------------------------------------------------------------------------------------------------------------------------------------------------------------------------------------------------------------------------------------------------------------------------------------------------------------------------------------------------------------------------|------------------------------------------------------------------------------------------|
| Hedgerows and hedgerow trees: A hedgerow within the western part of the site aligns in a north-south alignment along the internal access road to the barn, the alignment of the hedgerow then continues as a row of semi mature trees | <ul> <li>Built form: There are a number of dispersed buildings within the site as follows: <ul> <li>Red brick two storey building presently the Newbury and District Agricultural Society</li> <li>Red brick and flint single storey building part of the showground</li> <li>Barn, concrete walls, boarding high roller shutter doors and pitched roof located towards south western part of the site, with a height of 12m to ridge and footprint of 3358m2</li> </ul> </li> <li>Tarmac roads concentrated within the central part of site; other vehicle tracks constructed from compacted material located around the western periphery</li> <li>A rectangular in shape compound area is used for outdoor storage of containers and vehicles, located adjacent abovedescribed barn, enclosed by tree and shrub planted earth mound along western edge</li> </ul> | Accessibility by public footpath: None                                                   |
| Woodland and copses:<br>None                                                                                                                                                                                                          | Setting of listed buildings: Priors Court School Grade II listed. Located 216m to the north of the site boundary. The site is not shown to form part of the designed grounds in 1899                                                                                                                                                                                                                                                                                                                                                                                                                                                                                                                                                                                                                                                                                 | Open access areas:<br>None                                                               |
| Wetland and meadow: Grassland across complete site                                                                                                                                                                                    | Scheduled Monuments: None on the site                                                                                                                                                                                                                                                                                                                                                                                                                                                                                                                                                                                                                                                                                                                                                                                                                                | Recreational areas: Private, but accommodates a series of open shows throughout the year |

| Common land:<br>None                                                                                               | Pattern of Protected Employment Area (PEA) None within locality | Aesthetic sensitivity - Elements of openness/enclosure: Extensive open elevated area, with long views out to wooded horizons, views over M4 (not in view)                                                                                                            |
|--------------------------------------------------------------------------------------------------------------------|-----------------------------------------------------------------|----------------------------------------------------------------------------------------------------------------------------------------------------------------------------------------------------------------------------------------------------------------------|
| Heathland:<br>None                                                                                                 | Contribution of private gardens to landscape character: N/A     | Aesthetic sensitivity – landscape pattern: Although the site contains an extensive open area used as a showground, which as a land use is slightly alien to the area, the site retains a strong open character which relates to the mosaic of fields within the area |
| Other significant vegetation cover: None                                                                           | Cultural associations: None known                               |                                                                                                                                                                                                                                                                      |
| <b>BAP/Phase I records/ Priority Habitats:</b> Site and site boundary hedgerows would qualify as Priority Habitats | Features of cultural importance: None                           |                                                                                                                                                                                                                                                                      |
| Presence of SSSI/SINC/local wildlife designation/Semi-Natural Ancient Woodland: None                               |                                                                 |                                                                                                                                                                                                                                                                      |
| Sensitivity score: Medium                                                                                          | Sensitivity score: Medium                                       | Sensitivity score: Medium                                                                                                                                                                                                                                            |
| Landscape sensitivity score: Medium                                                                                | ]                                                               |                                                                                                                                                                                                                                                                      |
| Additional comments: Although in close proximity to the M4 and A34, the site cont                                  | tains key characteristics of the AONB and forms part of the     | wider open landscape of the AONB.                                                                                                                                                                                                                                    |