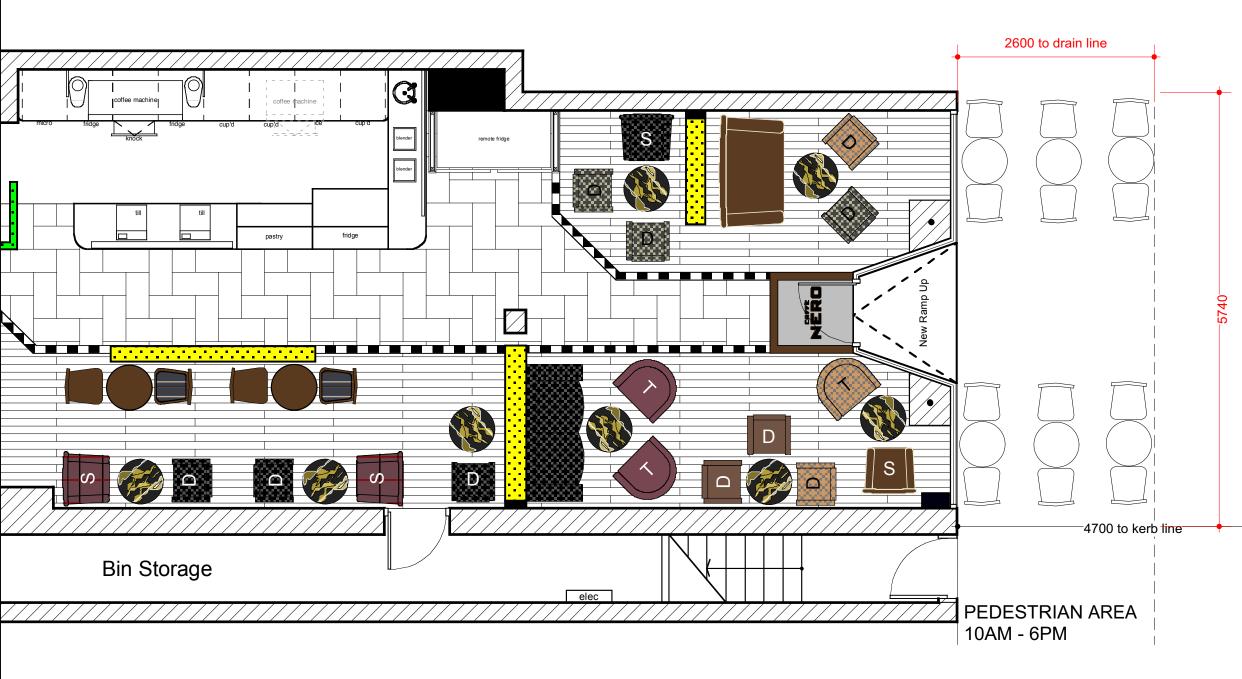

## Merchandise GA Proposed Outdoor Seating

| Scale      | Drawn by | Date     |
|------------|----------|----------|
| 1/50       | RH       | 13/08/20 |
| Drawing N° |          | Revision |

This drawing is the copyright of Bedrock Design Consultants Ltd and Caffe Nero. This drawing cannot be copied, reproduced, retained or disclosed to any unauthorised person without prior permission in writing from the designer.