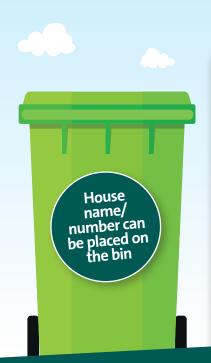

It's easy to subscribe online by Direct Debit or credit/debit card.

Terms and conditions apply.

You won't receive a subscription sticker this year, please mark your bin with your house name or number.

The current subscription period runs from 26 August 2024 until 24 August 2025.