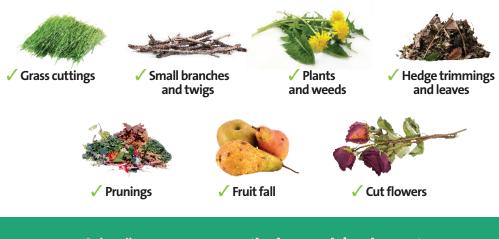

Plate scrapings



Meat, fish and bones



Bread and pastries



Fruit and vegetables



✓ Tea bags and coffee grounds

Please put any raw, cooked, uneaten or out of date food in your kerbside food waste caddy.

- X General household waste
- X No large red meat bones
- X Oil, liquids and fats
- 🗡 Coal and ash
- X Packaging of any sort
- X Animal bedding and waste (e.g. dog poo)
- K Garden waste please subscribe online: www.westberks.gov.uk/gardenwaste



It's easy to subscribe online by Direct Debit or credit/debit card.



Terms and conditions apply.

You won't receive a subscription sticker this year, please mark your bin with your house name or number.

The current subscription period runs from 26 August 2024 until 24 August 2025.



### Garden waste recycling – subscription required



### Subscribe now: www.westberks.gov.uk/gardenwaste

X Food wasteX General household waste

X Soil, rubble, concrete and wood
 X Coal and ash

X Packaging of any sort

X Animal bedding and waste (e.g. dog poo)

# Rubbish and Recycling Collection Calendar 2024/25



Bin lids must be closed. \* Garden waste is a chargeable service. Terms and conditions apply.

Garden waste won't be collected on the week of 30 December 2024. You can put out up to three extra open-topped garden waste bags on your next collection on the week of 13 January 2025, but no tonnage bags. **Collection dates over this period will be amended,** please check our website and Christmas bin hanger for more detailed information.

Please make sure your bins/containers are out for collection by 6am

#### Week 1

| August 202