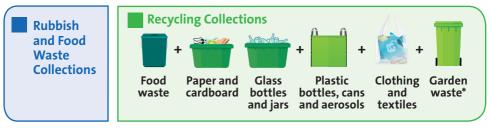

es
- X Oil, liquids and fats
- 🗡 Coal and ash
- X Packaging of any sort
- X Animal bedding and waste (e.g. dog poo)
- K Garden waste please subscribe online: www.westberks.gov.uk/gardenwaste



It's easy to subscribe online by Direct Debit or credit/debit card.



Terms and conditions apply.

You won't receive a subscription sticker this year, please mark your bin with your house name or number.

The current subscription period runs from 26 August 2024 until 24 August 2025.



### Garden waste recycling – subscription required



### Subscribe now: www.westberks.gov.uk/gardenwaste

X Food wasteX General household waste

X Soil, rubble, concrete and wood
 X Coal and ash

X Packaging of any sort

X Animal bedding and waste (e.g. dog poo)

# Rubbish and Recycling Collection Calendar 2024/25



Bin lids must be closed. \* Garden waste is a chargeable service. Terms and conditions apply.

Garden waste won't be collected on the week of 30 December 2024. You can put out up to three extra open-topped garden waste bags on your next collection on the week of 13 January 2025, but no tonnage bags. **Collection dates over this period will be amended,** please check our website and Christmas bin hanger for more detailed information.

Please make sure your bins/containers are out for collection by 6am

#### Week 1

| August 2024 |      |     |      |     |
|-------------|------|-----|------|-----|
| Mon         | Tues | Wed | Thur | Fri |
|             |      |     | 1    | 2   |
| 5           | 6    | 7   | 8    | 9   |
| 12          | 13   | 14  | 15   | 16  |
| 19          | 20   | 21