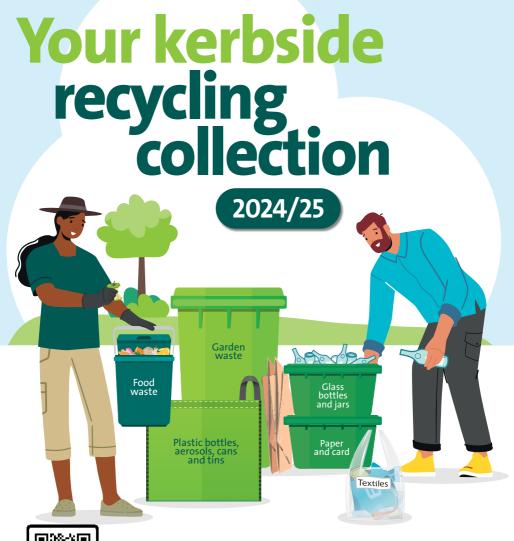

# YOUR KERBSIDE

# RECYCLING

## the right recycling bag or box.

Weekly food waste collection

Caddies can be easily rinsed out between collections

Food waste recycling

Please only use compostable liners for your food waste or place in loose.

### Garden waste recycling – subscription required