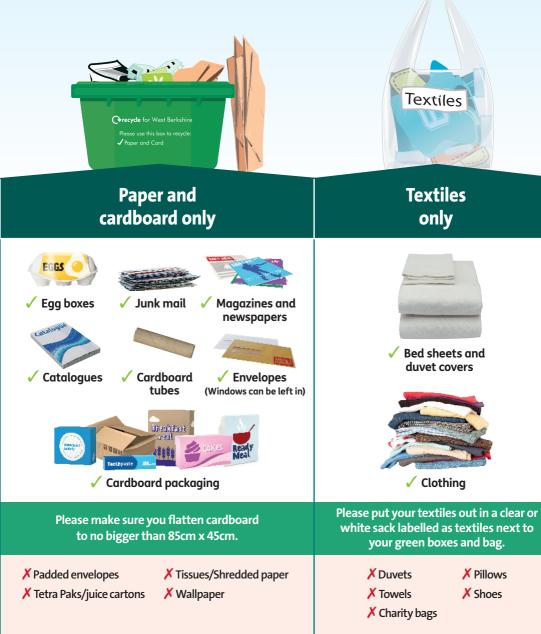

## Please make sure you are putting **the right things** in

| Contraction       Contraction         Contraction       Contraction         For West Berkshire       Please use this bag to recycle:         Please use this bag to recycle:       Pleastic bottles, aerosols         and food and drink cans       Contraction                                                                                                                                                                                                                                                                                                                                                                                                                                                                                                                                                                                                                                                                                                                                                                                                                                                                                                                                                                                                                                                                                                                                                                                                                                                                                                                                                                                                                                                                                                                                                                                                                                                                                                                                                                                                                                                | Crecycle for West Berkshire         Please use this box to recycle:         Class bottles and jars         No broken or sheet glass                                                                                                                                                                                                                                                                                                                                                                                                                                                                                                                                                                                                                                                                                                                                                                                                                                                                                                                                                                                                                                                                                                                                                                                                                                                                                                                                                                                                                                                                                                                                                                                                                                                                                                                                                                                                                                                                                                                                                                           |
|----------------------------------------------------------------------------------------------------------------------------------------------------------------------------------------------------------------------------------------------------------------------------------------------------------------------------------------------------------------------------------------------------------------------------------------------------------------------------------------------------------------------------------------------------------------------------------------------------------------------------------------------------------------------------------------------------------------------------------------------------------------------------------------------------------------------------------------------------------------------------------------------------------------------------------------------------------------------------------------------------------------------------------------------------------------------------------------------------------------------------------------------------------------------------------------------------------------------------------------------------------------------------------------------------------------------------------------------------------------------------------------------------------------------------------------------------------------------------------------------------------------------------------------------------------------------------------------------------------------------------------------------------------------------------------------------------------------------------------------------------------------------------------------------------------------------------------------------------------------------------------------------------------------------------------------------------------------------------------------------------------------------------------------------------------------------------------------------------------------|---------------------------------------------------------------------------------------------------------------------------------------------------------------------------------------------------------------------------------------------------------------------------------------------------------------------------------------------------------------------------------------------------------------------------------------------------------------------------------------------------------------------------------------------------------------------------------------------------------------------------------------------------------------------------------------------------------------------------------------------------------------------------------------------------------------------------------------------------------------------------------------------------------------------------------------------------------------------------------------------------------------------------------------------------------------------------------------------------------------------------------------------------------------------------------------------------------------------------------------------------------------------------------------------------------------------------------------------------------------------------------------------------------------------------------------------------------------------------------------------------------------------------------------------------------------------------------------------------------------------------------------------------------------------------------------------------------------------------------------------------------------------------------------------------------------------------------------------------------------------------------------------------------------------------------------------------------------------------------------------------------------------------------------------------------------------------------------------------------------|
| Plastic bottles, aerosols,<br>cans and tins only                                                                                                                                                                                                                                                                                                                                                                                                                                                                                                                                                                                                                                                                                                                                                                                                                                                                                                                                                                                                                                                                                                                                                                                                                                                                                                                                                                                                                                                                                                                                                                                                                                                                                                                                                                                                                                                                                                                                                                                                                                                               | <b>Glass bottles and glass jars only</b><br>(Lids can be left on)                                                                                                                                                                                                                                                                                                                                                                                                                                                                                                                                                                                                                                                                                                                                                                                                                                                                                                                                                                                                                                                                                                                                                                                                                                                                                                                                                                                                                                                                                                                                                                                                                                                                                                                                                                                                                                                                                                                                                                                                                                             |
| Image: space s | Image: Series of the series |
| As a general rule, if your plastic waste is bottle<br>shaped it can go in the bag for recycling.                                                                                                                                                                                                                                                                                                                                                                                                                                                                                                                                                                                                                                                                                                                                                                                                                                                                                                                                                                                                                                                                                                                                                                                                                                                                                                                                                                                                                                                                                                                                                                                                                                                                                                                                                                                                                                                                                                                                                                                                               | Please make sure jars are rinsed through to remove food residue.                                                                                                                                                                                                                                                                                                                                                                                                                                                                                                                                                                                                                                                                                                                                                                                                                                                                                                                                                                                                                                                                                                                                                                                                                                                                                                                                                                                                                                                                                                                                                                                                                                                                                                                                                                                                                                                                                                                                                                                                                                              |
| <ul> <li>Other plastic packaging</li> <li>Plastic pots, tubs and trays</li> <li>Polystyrene</li> <li>Aerosol cans with an orange and black cross</li> <li>Plastic bags and film</li> </ul>                                                                                                                                                                                                                                                                                                                                                                                                                                                                                                                                                                                                                                                                                                                                                                                                                                                                                                                                                                                                                                                                                                                                                                                                                                                                                                                                                                                                                                                                                                                                                                                                                                                                                                                                                                                                                                                                                                                     | <ul> <li>Window and greenhouse glass</li> <li>Broken glass</li> <li>Pyrex and drinking glasses</li> <li>Light bulbs</li> </ul>                                                                                                                                                                                                                                                                                                                                                                                                                                                                                                                                                                                                                                                                                                                                                                                                                                                                                                                                                                                                                                                                                                                                                                                                                                                                                                                                                                                                                                                                                                                                                                                                                                                                                                                                                                                                                                                                                                                                                                                |