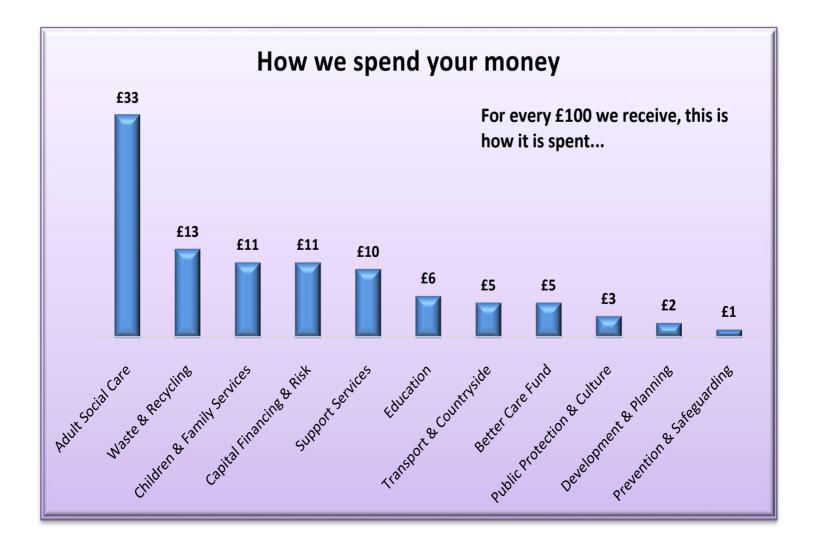

| 2017/18     |                                         | 2018/19     | 2018/19       | 2018/19     |
|-------------|-----------------------------------------|-------------|---------------|-------------|
| Original    |                                         | Original    | Original      | Original    |
| Estimate    | Service                                 | Estimate    | Estimate      | Estimate    |
| Net         |                                         | Expenditure | Income        | Net         |
| £           |                                         | £           | £             | £           |
| 37,886,470  | Adult Social Care                       | 56,888,760  | (15,566,170)  | 41,322,590  |
| 14,007,560  | Childrens and Family Services           | 14,775,930  | (741,560)     | 14,034,370  |
| 204,210     | <b>Corporate Director - Communities</b> | 208,190     | 0             | 208,190     |
| -523,130    | Education (DSG Funded)                  | 99,181,900  | (99,625,900)  | (444,000)   |
| 8,273,400   | Education                               | 10,927,560  | (2,673,600)   | 8,253,960   |
| -80,000     | Public Health & Wellbeing               | 5,842,590   | (5,922,590)   | (80,000)    |
| 923,690     | Prevention and Safeguarding             | 1,422,570   | (537,640)     | 884,930     |
| 60,692,200  | Communities                             | 189,247,500 | (125,067,460) | 64,180,040  |
|             |                                         |             |               |             |
| 173,510     | Corporate Director - Environment        | 171,120     | 0             | 171,120     |
| 2,410,820   | Development and Planning                | 4,660,840   | (2,095,950)   | 2,564,890   |
| 4,206,730   | Public Protection and Culture           | 9,066,860   | (5,346,960)   | 3,719,900   |
| 23,717,000  | Transport and Countryside               | 33,005,400  | (9,725,460)   | 23,279,940  |
| 30,508,060  | Environment                             | 46,904,220  | (17,168,370)  | 29,735,850  |
|             |                                         |             |               |             |
| 866,000     | Movement Through Reserves               | (117,000)   | 0             | (117,000)   |
| 1,511,740   | Risk Management                         | 2,989,890   | 0             | 2,989,890   |
| 9,971,120   | Capital Financing & Management          | 10,866,810  | (507,680)     | 10,359,130  |
| 12,348,860  | Capital Financing and Risk Management   | 13,739,700  | (507,680)     | 13,232,020  |
|             |                                         |             |               |             |
| 1,549,110   | Commissioning                           | 7,030,800   | (6,278,500)   | 752,300     |
| 3,242,050   | Customer Services and ICT               | 3,927,400   | (870,770)     | 3,056,630   |
| 777,020     | Chief Executive                         | 765,640     | 0             | 765,640     |
| 3,436,230   | Finance and Property                    | 45,174,220  | (42,007,240)  | 3,166,980   |
| 1,483,960   | Human Resources                         | 1,872,830   | (523,400)     | 1,349,430   |
| 1,062,910   | Legal Services                          | 1,136,550   | (130,260)     | 1,006,290   |
| 2,309,980   | Strategic Support                       | 2,632,300   | (450,330)     | 2,181,970   |
| 13,861,260  | Resources                               | 62,539,740  | (50,260,500)  | 12,279,240  |
|             |                                         |             |               |             |
| 117,410,380 | Budget Requirement                      | 312,431,160 | (193,004,010) | 119,427,150 |