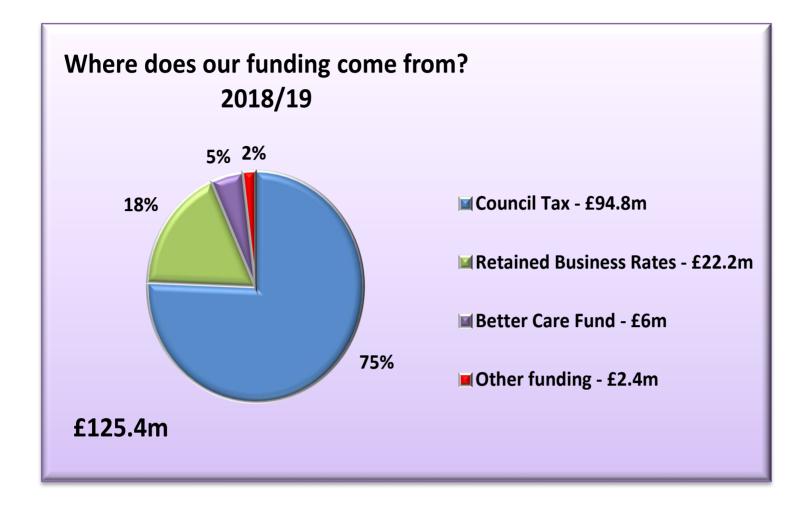

## Funding statement: 2018/19 Financial Year

| 2018/19 Funding Statement                         |        |        |  |
|---------------------------------------------------|--------|--------|--|
|                                                   |        |        |  |
| Income                                            | £m     | £m     |  |
| Council Tax income                                |        | 94.84  |  |
| Revenue Support Grant                             |        | 0.00   |  |
| Adult Social Care BCF ringfenced funding          |        | 5.43   |  |
| Adult Social Care iBCF ringfenced funding         |        | 0.58   |  |
| Adult Social Care Support Grant                   |        | 0.31   |  |
| Other Non-Ringfenced Grants                       |        | 0.08   |  |
| Retained Business Rates                           |        | 22.23  |  |
| New Homes Bonus                                   |        | 2.69   |  |
| Council Tax Collection Fund deficit               |        | -0.73  |  |
| Funds Available                                   |        | 125.44 |  |
|                                                   |        |        |  |
| Expenditure                                       | £m     | £m     |  |
| Opening budget                                    | 114.76 |        |  |
| Budget growth                                     | 2.55   |        |  |
| Contract inflation                                | 1.76   |        |  |
| Service pressures                                 | 4.49   |        |  |
| Capital financing                                 | 0.50   |        |  |
| Savings or income requirement                     | -5.23  |        |  |
| Annual Budget Requirement                         |        | 118.83 |  |
| One off provision for other risks                 |        | 0.60   |  |
| Net Budget Requirement for Management Accounting  |        | 119.43 |  |
| One off Adult Social Care BCF ringfenced funding  |        | 5.43   |  |
| One off Adult Social Care iBCF ringfenced funding |        | 0.58   |  |
| Increase in reserves                              |        | 1.24   |  |
| Use of reserves                                   |        | -1.24  |  |
|                                                   |        |        |  |