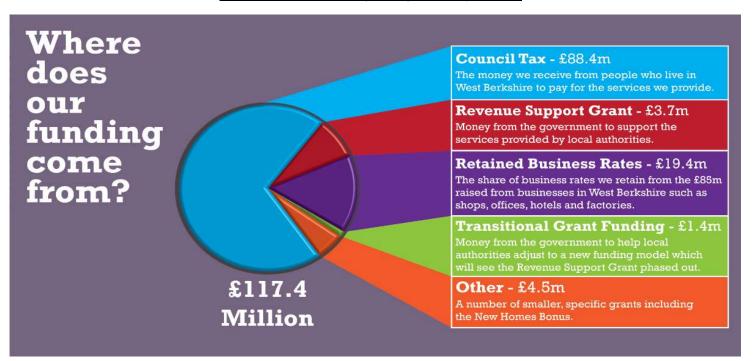

# As per the Council meeting on the 2nd March 2017, the approved budget requirement for the 2017-18 financial year is £117.41m.

| 2017-18 Funding Statement                           |        |        |
|-----------------------------------------------------|--------|--------|
|                                                     | £m     | £m     |
| Income                                              |        |        |
| Council Tax income                                  |        | 88.37  |
| Revenue Support Grant                               |        | 3.70   |
| Transitional Grant Funding                          |        | 1.37   |
| Adult Social Care Support Grant                     |        | 0.50   |
| Other Non-Ringfenced Grants                         |        | 0.06   |
| Retained Business Rates                             |        | 19.38  |
| Education Services Grant (ESG) Transitional Funding |        | 0.51   |
| New Homes Bonus                                     |        | 3.63   |
| Council Tax Collection Fund deficit                 |        | -0.11  |
| Funds available                                     |        | 117.41 |
|                                                     |        |        |
| Expenditure                                         |        |        |
| Opening Directorate Budget                          | 103.68 |        |
| Base budget growth                                  | 1.67   |        |
| Contract inflation                                  | 0.61   |        |
| Service pressures                                   | 3.70   |        |
| Provision for Other Risks                           | 0.25   |        |
| Requirement for savings or other income             | -4.71  |        |
| Directorate Budget Requirement                      |        | 105.20 |
| Capital Financing                                   |        | 9.86   |
| Transitional funding                                |        | 1.37   |
| Net Budget Requirement for Management Accounting    |        | 116.43 |
|                                                     |        |        |
| Increase in Service Specific Reserves               |        | 0.98   |
| Budget requirement                                  |        | 117.41 |