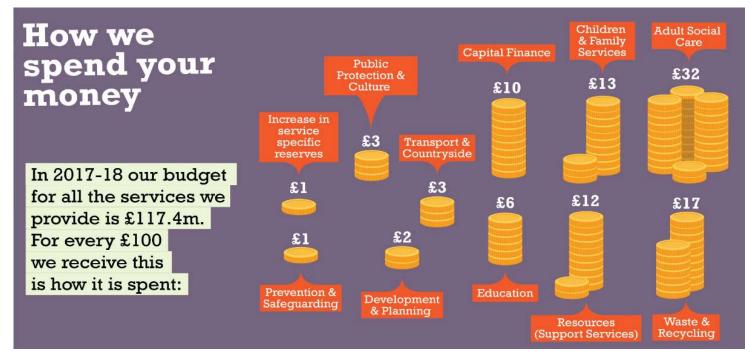

# As per the Council meeting on the 2nd March 2017, the approved budget requirement for the 2017-18 financial year is £117.41m.

| 2017-18 Funding Statement                           |        |        |
|-----------------------------------------------------|--------|--------|
|                                                     | £m     | £m     |
| Income                                              |        |        |
| Council Tax income                                  |        | 88.37  |
| Revenue Support Grant                               |        | 3.70   |
| Transitional Grant Funding                          |        | 1.37   |
| Adult Social Care Support Grant                     |        | 0.50   |
| Other Non-Ringfenced Grants                         |        | 0.06   |
| Retained Business Rates                             |        | 19.38  |
| Education Services Grant (ESG) Transitional Funding |        | 0.51   |
| New Homes Bonus                                     |        | 3.63   |
| Council Tax Collection Fund deficit                 |        | -0.11  |
| Funds available                                     |        | 117.41 |
|                                                     |        |        |
| Expenditure                                         |        |        |
| Opening Directorate Budget                          | 103.68 |        |
| Base budget growth                                  | 1.67   |        |
| Contract inflation                                  | 0.61   |        |
| Service pressures                                   | 3.70   |        |
| Provision for Other Risks                           | 0.25   |        |
| Requirement for savings or other income             | -4.71  |        |
| Directorate Budget Requirement                      |        | 105.20 |
| Capital Financing                                   |        | 9.86   |
| Transitional funding                                |        | 1.37   |
| Net Budget Requirement for Management Accounting    |        | 116.43 |
|                                                     |        |        |
| Increase in Service Specific Reserves               |        | 0.98   |
| Budget requirement                                  |        | 117.41 |

2017/18 Budget Service Summary

| 2016/17<br>Original<br>Estimate<br>Net<br>£<br>35,685,510 | Service Adult Social Care                                   | 2017/18 Original Estimate Expenditure £ 50,970,280 | 2017/18<br>Original<br>Estimate<br>Income<br>£<br>-13,096,180 | 2017/18 Original Estimate Net £ 37.874.100 |
|-----------------------------------------------------------|-------------------------------------------------------------|----------------------------------------------------|---------------------------------------------------------------|--------------------------------------------|
| 15,045,770                                                |                                                             | 16,544,020                                         | -1,767,870                                                    | 14,776,150                                 |
| 196.100                                                   | Children & Family Services Corporate Director - Communities | 204,210                                            | -1,767,870                                                    | 204,210                                    |
| -720.890                                                  | Education (DSG Funded)                                      | 98,104,240                                         | -98.627.370                                                   | -523,130                                   |
| 8,420,710                                                 | Education (DSG Funded)                                      | 96,104,240                                         | -96,627,370<br>-2,445,220                                     | 7,509,560                                  |
| 818.410                                                   | Prevention and Safeguarding                                 | 1.488.730                                          | -2,445,220<br>-565.040                                        | 923.690                                    |
| -80,000                                                   | Prevention and Saleguarding  Public Health & Wellbeing      | 6,109,400                                          | -6,189,400                                                    | -80,000                                    |
| 59.365.610                                                | Communities                                                 | 183,375,660                                        | -122,691,080                                                  | 60,684,580                                 |
| 39,303,010                                                | Communities                                                 | 103,373,000                                        | -122,091,000                                                  | 00,004,300                                 |
| 170,930                                                   | Corporate Director - Environment                            | 173,510                                            | 0                                                             | 173,510                                    |
| 2,168,160                                                 | Development and Planning                                    | 4,179,170                                          | -1,768,350                                                    | 2,410,820                                  |
| 4,392,720                                                 | Public Protection and Culture                               | 9,092,380                                          | -4,998,590                                                    | 4,093,790                                  |
| 24,324,940                                                | Transport and Countryside                                   | 32,289,380                                         | -8,572,380                                                    | 23,717,000                                 |
| 31,056,750                                                | Environment and Economy                                     | 45,734,440                                         | -15,339,320                                                   | 30,395,120                                 |
| 704,290                                                   | Chief Executive                                             | 777,020                                            | 0                                                             | 777,020                                    |
| 3,074,340                                                 | Commissioning                                               | 7,923,840                                          | -6,362,360                                                    | 1,561,480                                  |
| 3,231,000                                                 | Customer Services and ICT                                   | 4,115,910                                          | -873,860                                                      | 3,242,050                                  |
| 3,590,440                                                 | Finance and Property                                        | 44,220,510                                         | -40,794,160                                                   | 3,426,350                                  |
| 1,419,180                                                 | Human Resources                                             | 1,920,680                                          | -431,590                                                      | 1,489,090                                  |
| 886,380                                                   | Legal Services                                              | 1,177,530                                          | -114,620                                                      | 1,062,910                                  |
| 2,906,980                                                 | Strategic Support                                           | 2,917,730                                          | -494,810                                                      | 2,422,920                                  |
| 15,812,610                                                | Resources                                                   | 63,053,220                                         | -49,071,400                                                   | 13,981,820                                 |
| 9,274,460                                                 | Capital Financing & Management                              | 10,374,970                                         | -403,850                                                      | 9,971,120                                  |
| -117,000                                                  | Movement Through Reserves                                   | -117,000                                           | -403,650<br>0                                                 | 9,971,120<br>-117,000                      |
| 1,424,050                                                 | Risk Management                                             | 1,511,740                                          | 0                                                             | 1,511,740                                  |
| 10,581,510                                                | Capital Financing and Risk Management                       | 11,769,710                                         | -403,850                                                      | 11,365,860                                 |
| 10,001,010                                                | ouplies a manoring and reloc management                     | 11,709,710                                         | -400,000                                                      | 11,000,000                                 |
| 116,816,480                                               | Budget Requirement                                          | 303,933,030                                        | -187,505,650                                                  | 116,427,380                                |