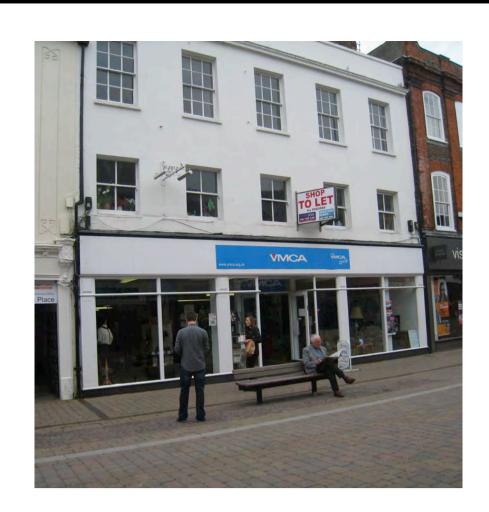

|  |  |
|                     |                                                                                                                 |                                                         |                               |  |  |  |  |  |
|                     |                                                                                                                 |                                                         |                               |  |  |  |  |  |
|                     |                                                                                                                 | N                                                       | /                             |  |  |  |  |  |







NORTHBROOK STREET ELEVATION

PEDESTRIANIZED ZONE

10m



PHOTO OF EXISTING

## FOR APPROVAL

| Revision:                                                                                                        | Date:                        | By:                                                                          | Description: |                  |                        |                  |  |  |
|------------------------------------------------------------------------------------------------------------------|------------------------------|------------------------------------------------------------------------------|--------------|------------------|------------------------|------------------|--|--|
| A                                                                                                                | 30.09.13