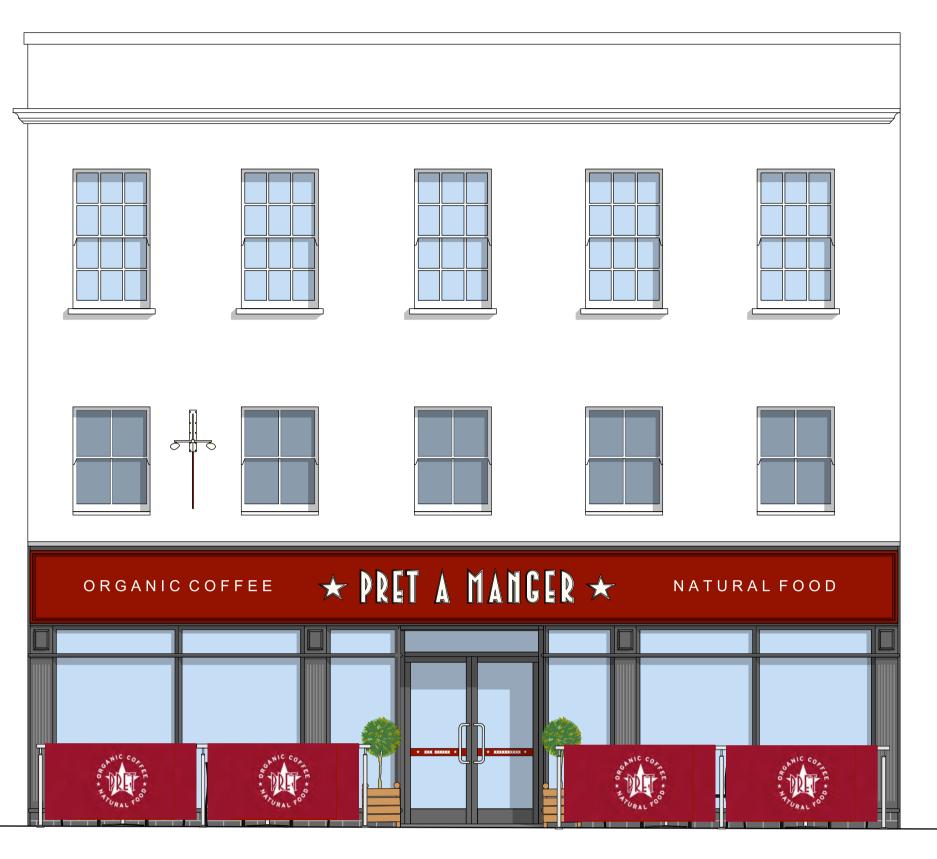

|                               |  |  |  |  |  |
|                     |                                                                                                                 |                                                         |                               |  |  |  |  |  |
|                     |                                                                                                                 |                                                         |                               |  |  |  |  |  |
|                     |                                                                                                                 | N                                                       | /                             |  |  |  |  |  |







NORTHBROOK STREET ELEVATION

PEDESTRIANIZED ZONE

10m



PHOTO OF EXISTING

## FOR APPROVAL

| Revision:                                                                                                        | Date:                        | By:                                                                          | Description: |                  |                        |                  |  |  |
|------------------------------------------------------------------------------------------------------------------|------------------------------|------------------------------------------------------------------------------|--------------|------------------|------------------------|------------------|--|--|
| A