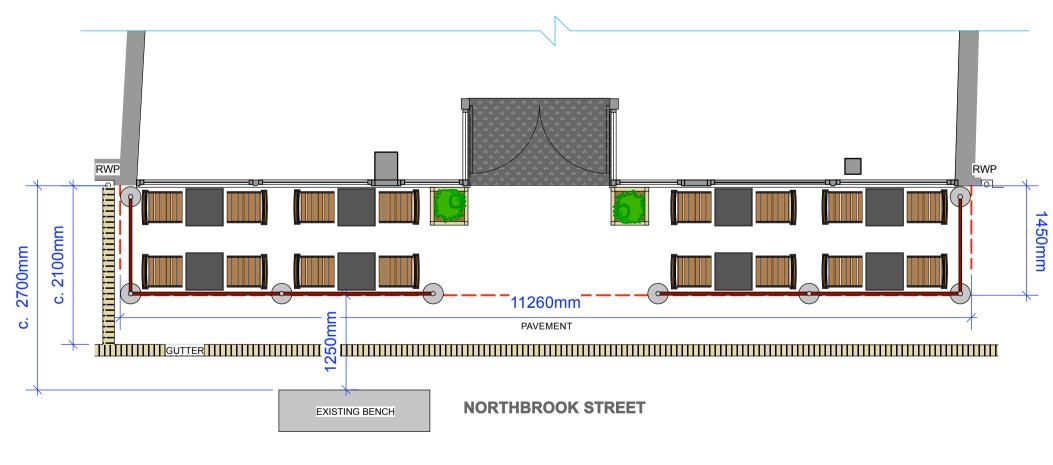

| Notes :             |                                                                                                                 |                                                         |                               |  |  |  |  |  |
|---------------------|-----------------------------------------------------------------------------------------------------------------|---------------------------------------------------------|-------------------------------|--|--|--|--|--|
| Exterior Furniture: |                                                                                                                 |                                                         |                               |  |  |  |  |  |
| logo                | iter                                                                                                            | quantity                                                |                               |  |  |  |  |  |
|                     | <b>Pret outdoor seating:</b><br>external aluminium frame<br>( <b>finished black</b> ) and teak<br>slatted chair |                                                         | 16no.                         |  |  |  |  |  |
|                     | <b>square tables:</b><br>external 500x50<br>Trespa 12mm t<br>top with alumin                                    | 8no.                                                    |                               |  |  |  |  |  |
|                     | <b>canvas seat b</b> a<br>2000mm x 100<br>1300mm x 100                                                          | 4no.<br>2no.                                            |                               |  |  |  |  |  |
|                     | note: external<br>to be brought<br>outside of trac                                                              |                                                         |                               |  |  |  |  |  |
|                     | <b>timber planter</b><br>500x500mm tin                                                                          | 2no.                                                    |                               |  |  |  |  |  |
|                     |                                                                                                                 |                                                         |                               |  |  |  |  |  |
|                     |                                                                                                                 |                                                         | teak slatted<br>ilable in RAL |  |  |  |  |  |
|                     |                                                                                                                 | <b>exterior t</b><br>500x500m<br>G029 fold<br>aluminium | nm polyrey<br>ing table with  |  |  |  |  |  |
|                     |                                                                                                                 |                                                         |                               |  |  |  |  |  |
|                     |                                                                                                                 |                                                         |                               |  |  |  |  |  |
|                     |                                                                                                                 |                                                         |                               |  |  |  |  |  |
|                     |                                                                                                                 |                                                         |                               |  |  |  |  |  |
|                     |                                                                                                                 |                                                         |                               |  |  |  |  |  |
|                     |                                                                                                                 | N                                                       | /                             |  |  |  |  |  |

NORTHBROOK STREET ELEVATION

PEDESTRIANIZED ZONE

10m

PHOTO OF EXISTING

## FOR APPROVAL

| Revision:                                                                                                        | Date:                        | By:                                                                          | Description: |                  |                        |                  |  |  |
|------------------------------------------------------------------------------------------------------------------|------------------------------|------------------------------------------------------------------------------|--------------|------------------|------------------------|------------------|--|--|
| A                                                                                                                | 30.09.13                     | PS                                                                           | shopfront g  |                  | llumination updated to | o match drawings |  |  |
|                                                                                                                  |                              | ★ PRET A MANGER ★ Project: 93 Northbrook Street,<br>Newbury, RG14 1AA Title: |              |                  |                        |                  |  |  |
|                                                                                                                  | Proposed External<br>Seating |                                                                              |              |                  |                        |                  |  |  |
|                                                                                                                  |                              | Drawn By:                                                                    | Checked:     | Scale:           | Drawn Date:            | Revised Date:    |  |  |
| claremont house<br>22-24 claremont road<br>surbiton<br>surrey<br>kt6 4qu<br>t. 020 8399 3237<br>f. 020 8399 3647 |                              | PS                                                                           |              | 1:100 (A3)       | 25.07.13               |                  |  |  |
|                                                                                                                  |                              | Drawing No.:<br>1149-PRET 01.2                                               |              | Sheet No:<br>Of: | Revision:              |                  |  |  |