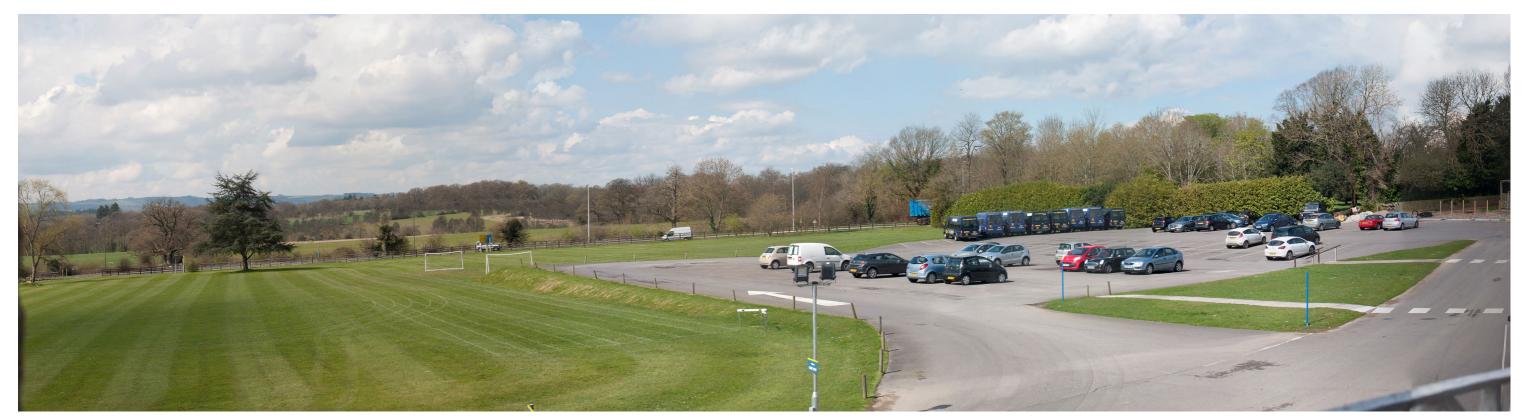

Viewpoint 8b: Existing view from Sandleford Priory, First floor window from St Gabriel's School looking west towards the site.

Viewpoint 8b: 15 years after planting from Sandleford Priory, First floor window from St Gabriel's School looking west towards the site. No new houses in the proposed development visible.