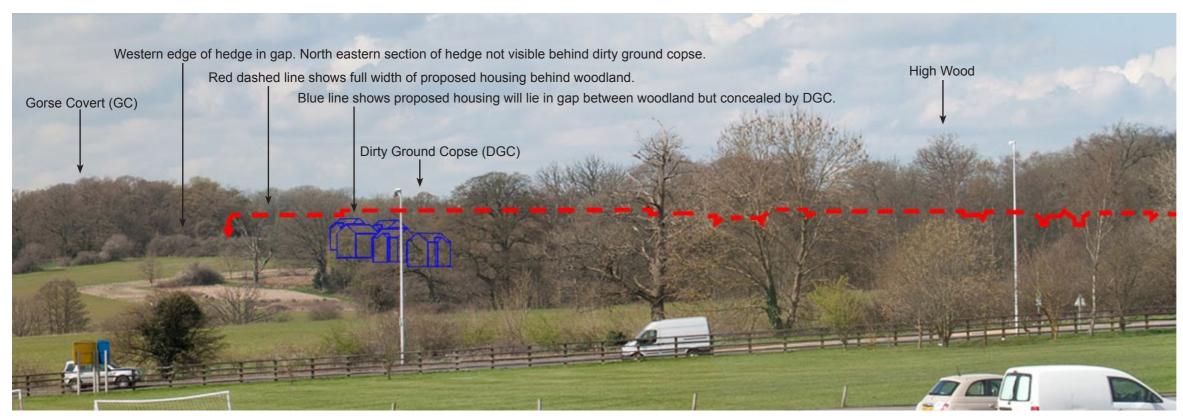

Viewpoint 8b: Wire frame after 15 years of planting with redline indicating the location of the proposed houses behind the existing and proposed vegetation and woodland. No new houses in the proposed development visible.