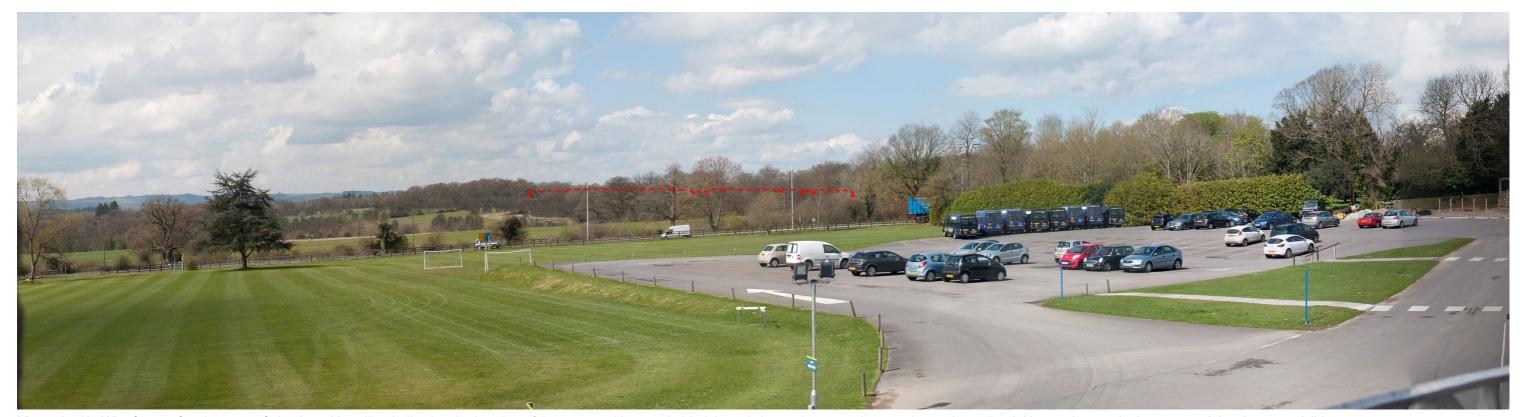

Viewpoint 8b: Existing view with no proposed planting shown. Redline indicating the location of the development screened behind existing retained vegetation and woodland.

Viewpoint 8b: Zoom of above (300%). No new houses in the proposed development visible.