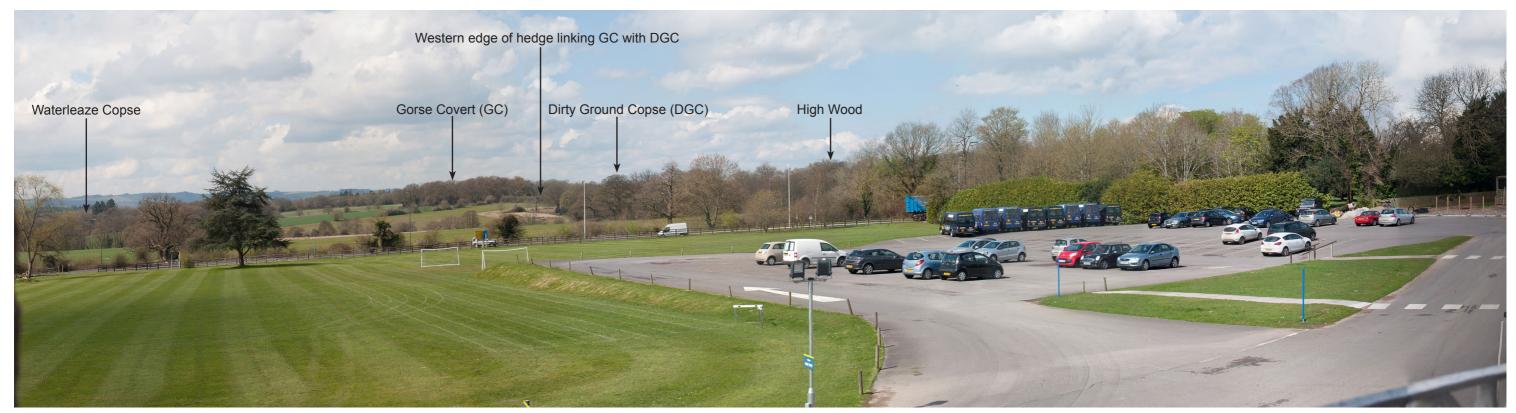

Viewpoint 8b: Existing view with no proposed planting shown. Redline indicating the location of the development screened behind existing retained vegetation and woodland.

Viewpoint 8b: Zoom of above (300%). No new houses in the proposed development visible.