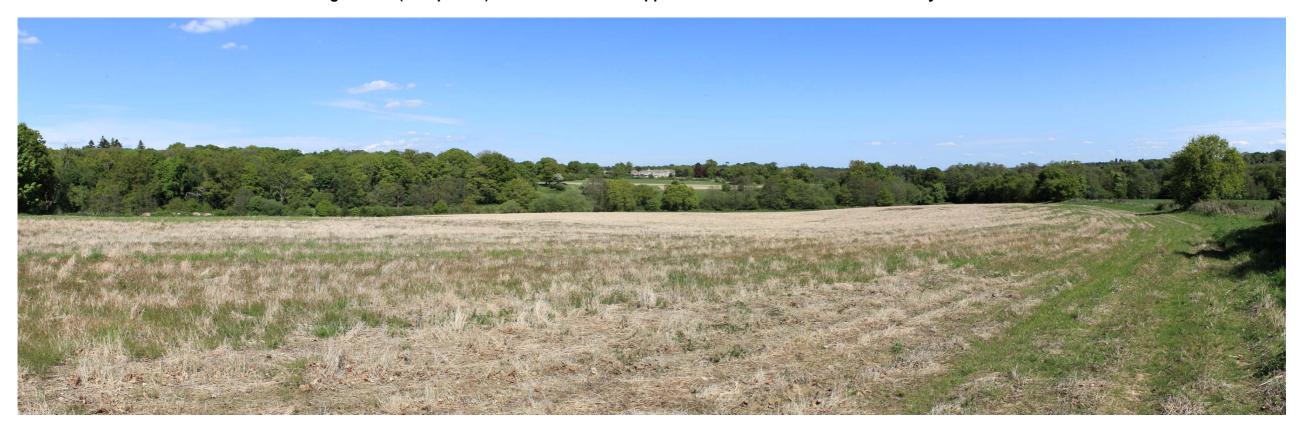

Figure 9.15 (Viewpoint 1): View West from the North Edge of High Wood Towards Newbury Rugby Club and Crook's Copse

Figure 9.16 (Viewpoint 3): View North-west up the Central Valley

Figure 9.17 (Viewpoint 4): View East from the Application Site Towards Sandleford Priory House