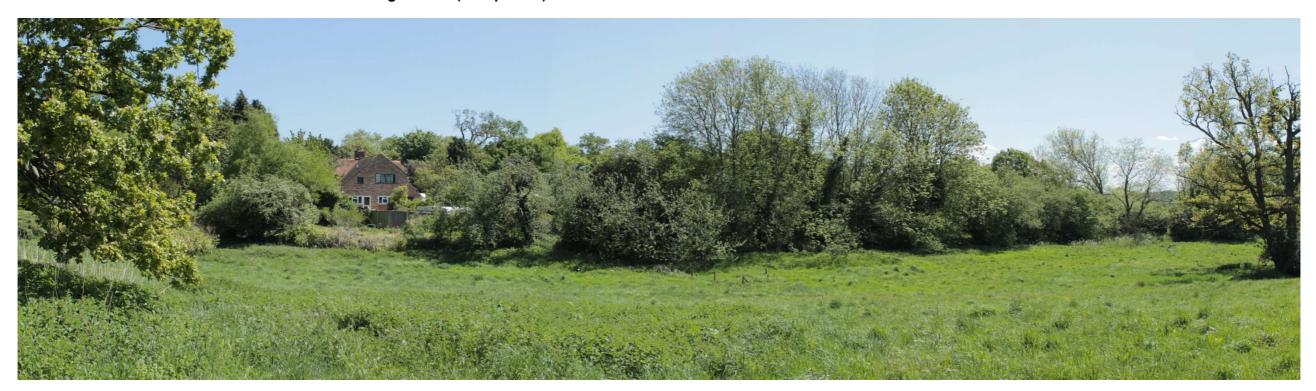

Figure 9.18 (Viewpoint 5): View South-east Towards the Site of the Walled Garden

Figure 9.19 (Viewpoint 11): View West from the First Floor Window at the North End of Sandleford Priory House (Asset Heritage Consulting 2012, Plate 19)