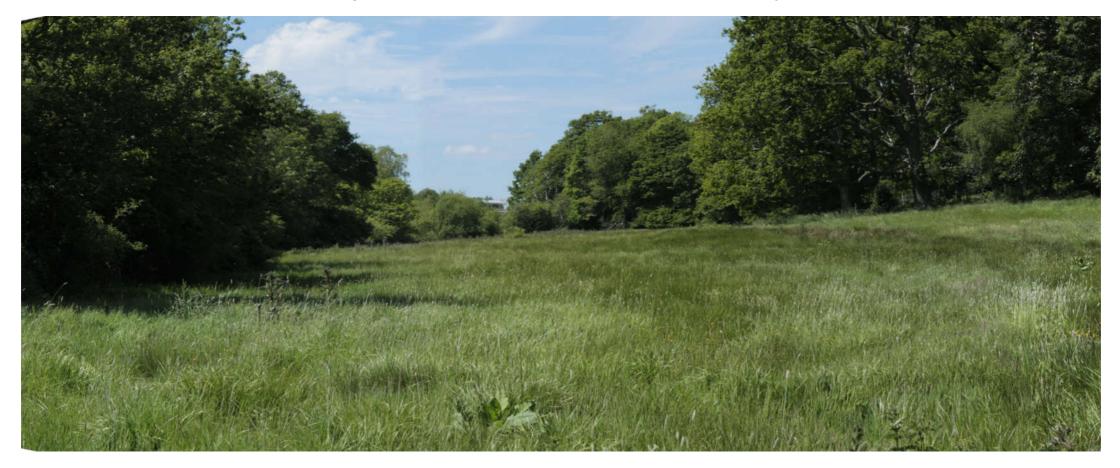

Figure 9.15 (Viewpoint 1): View West from the North Edge of High Wood Towards Newbury Rugby Club and Crook's Copse

Figure 9.16 (Viewpoint 3): View North-west up the Central Valley

Figure 9.17 (Viewpoint 4): View East from the Application Site Towards Sandleford Priory House