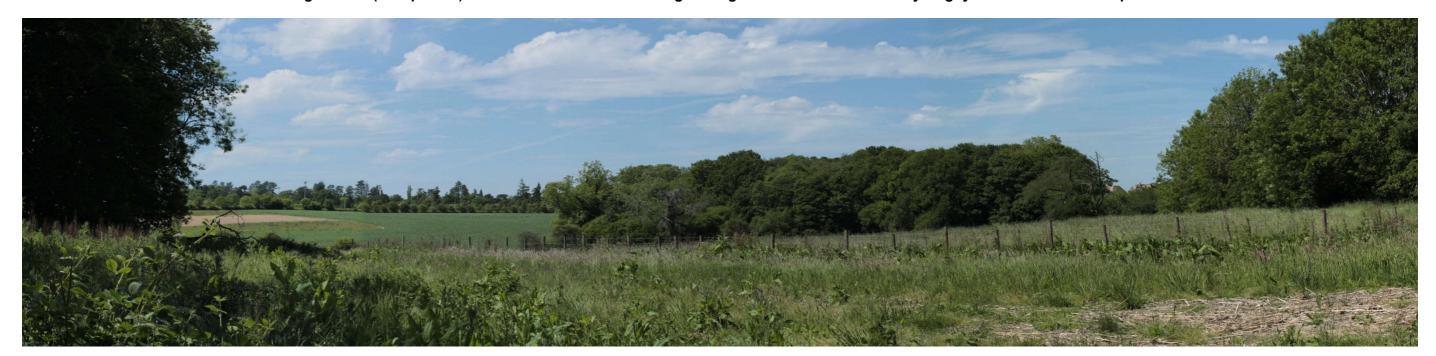

Figure 9.15 (Viewpoint 1): View West from the North Edge of High Wood Towards Newbury Rugby Club and Crook's Copse

Figure 9.16 (Viewpoint 3): View North-west up the Central Valley

Figure 9.17 (Viewpoint 4): View East from the Application Site Towards Sandleford Priory House