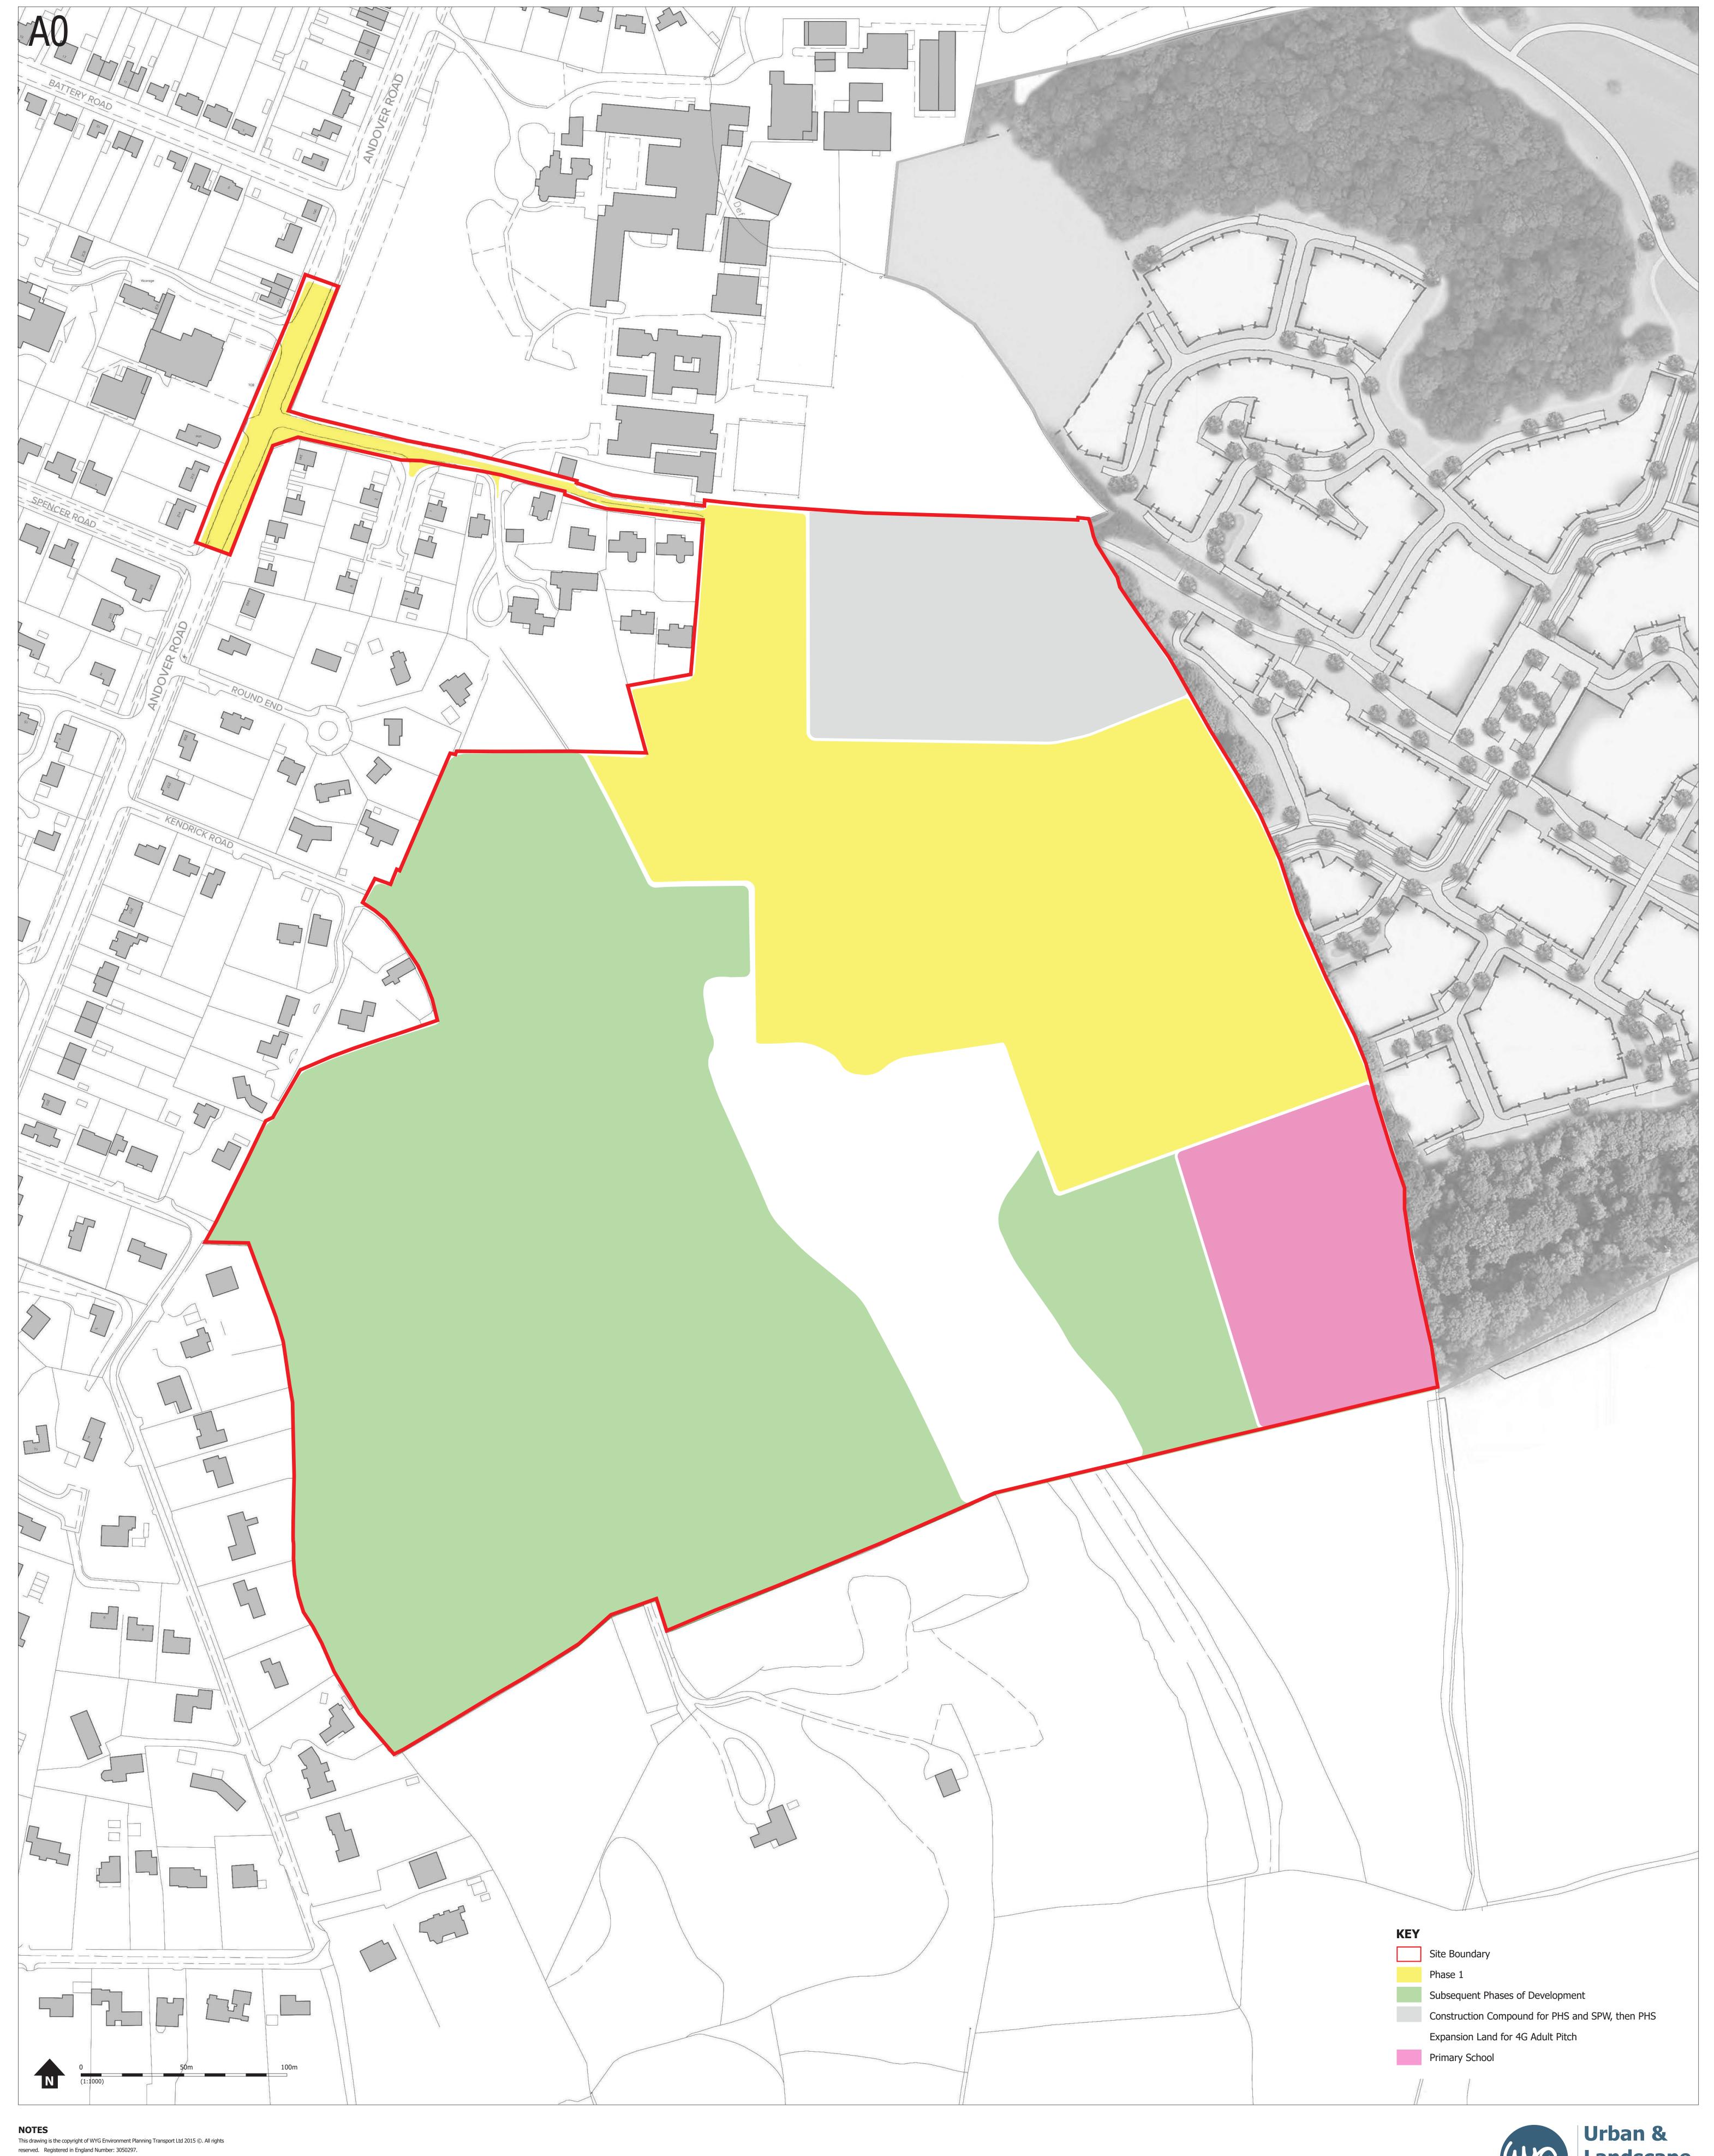

Sandleford Park - West

Newbury
For: Donnington New Homes

Indicative Phasing Parameter
Plan - 05

SCALE DATE AUTHOR CHK'D
1:1000 @ A0 01/11/19 AH -

JOB NO. DRAWING NO. PP-05