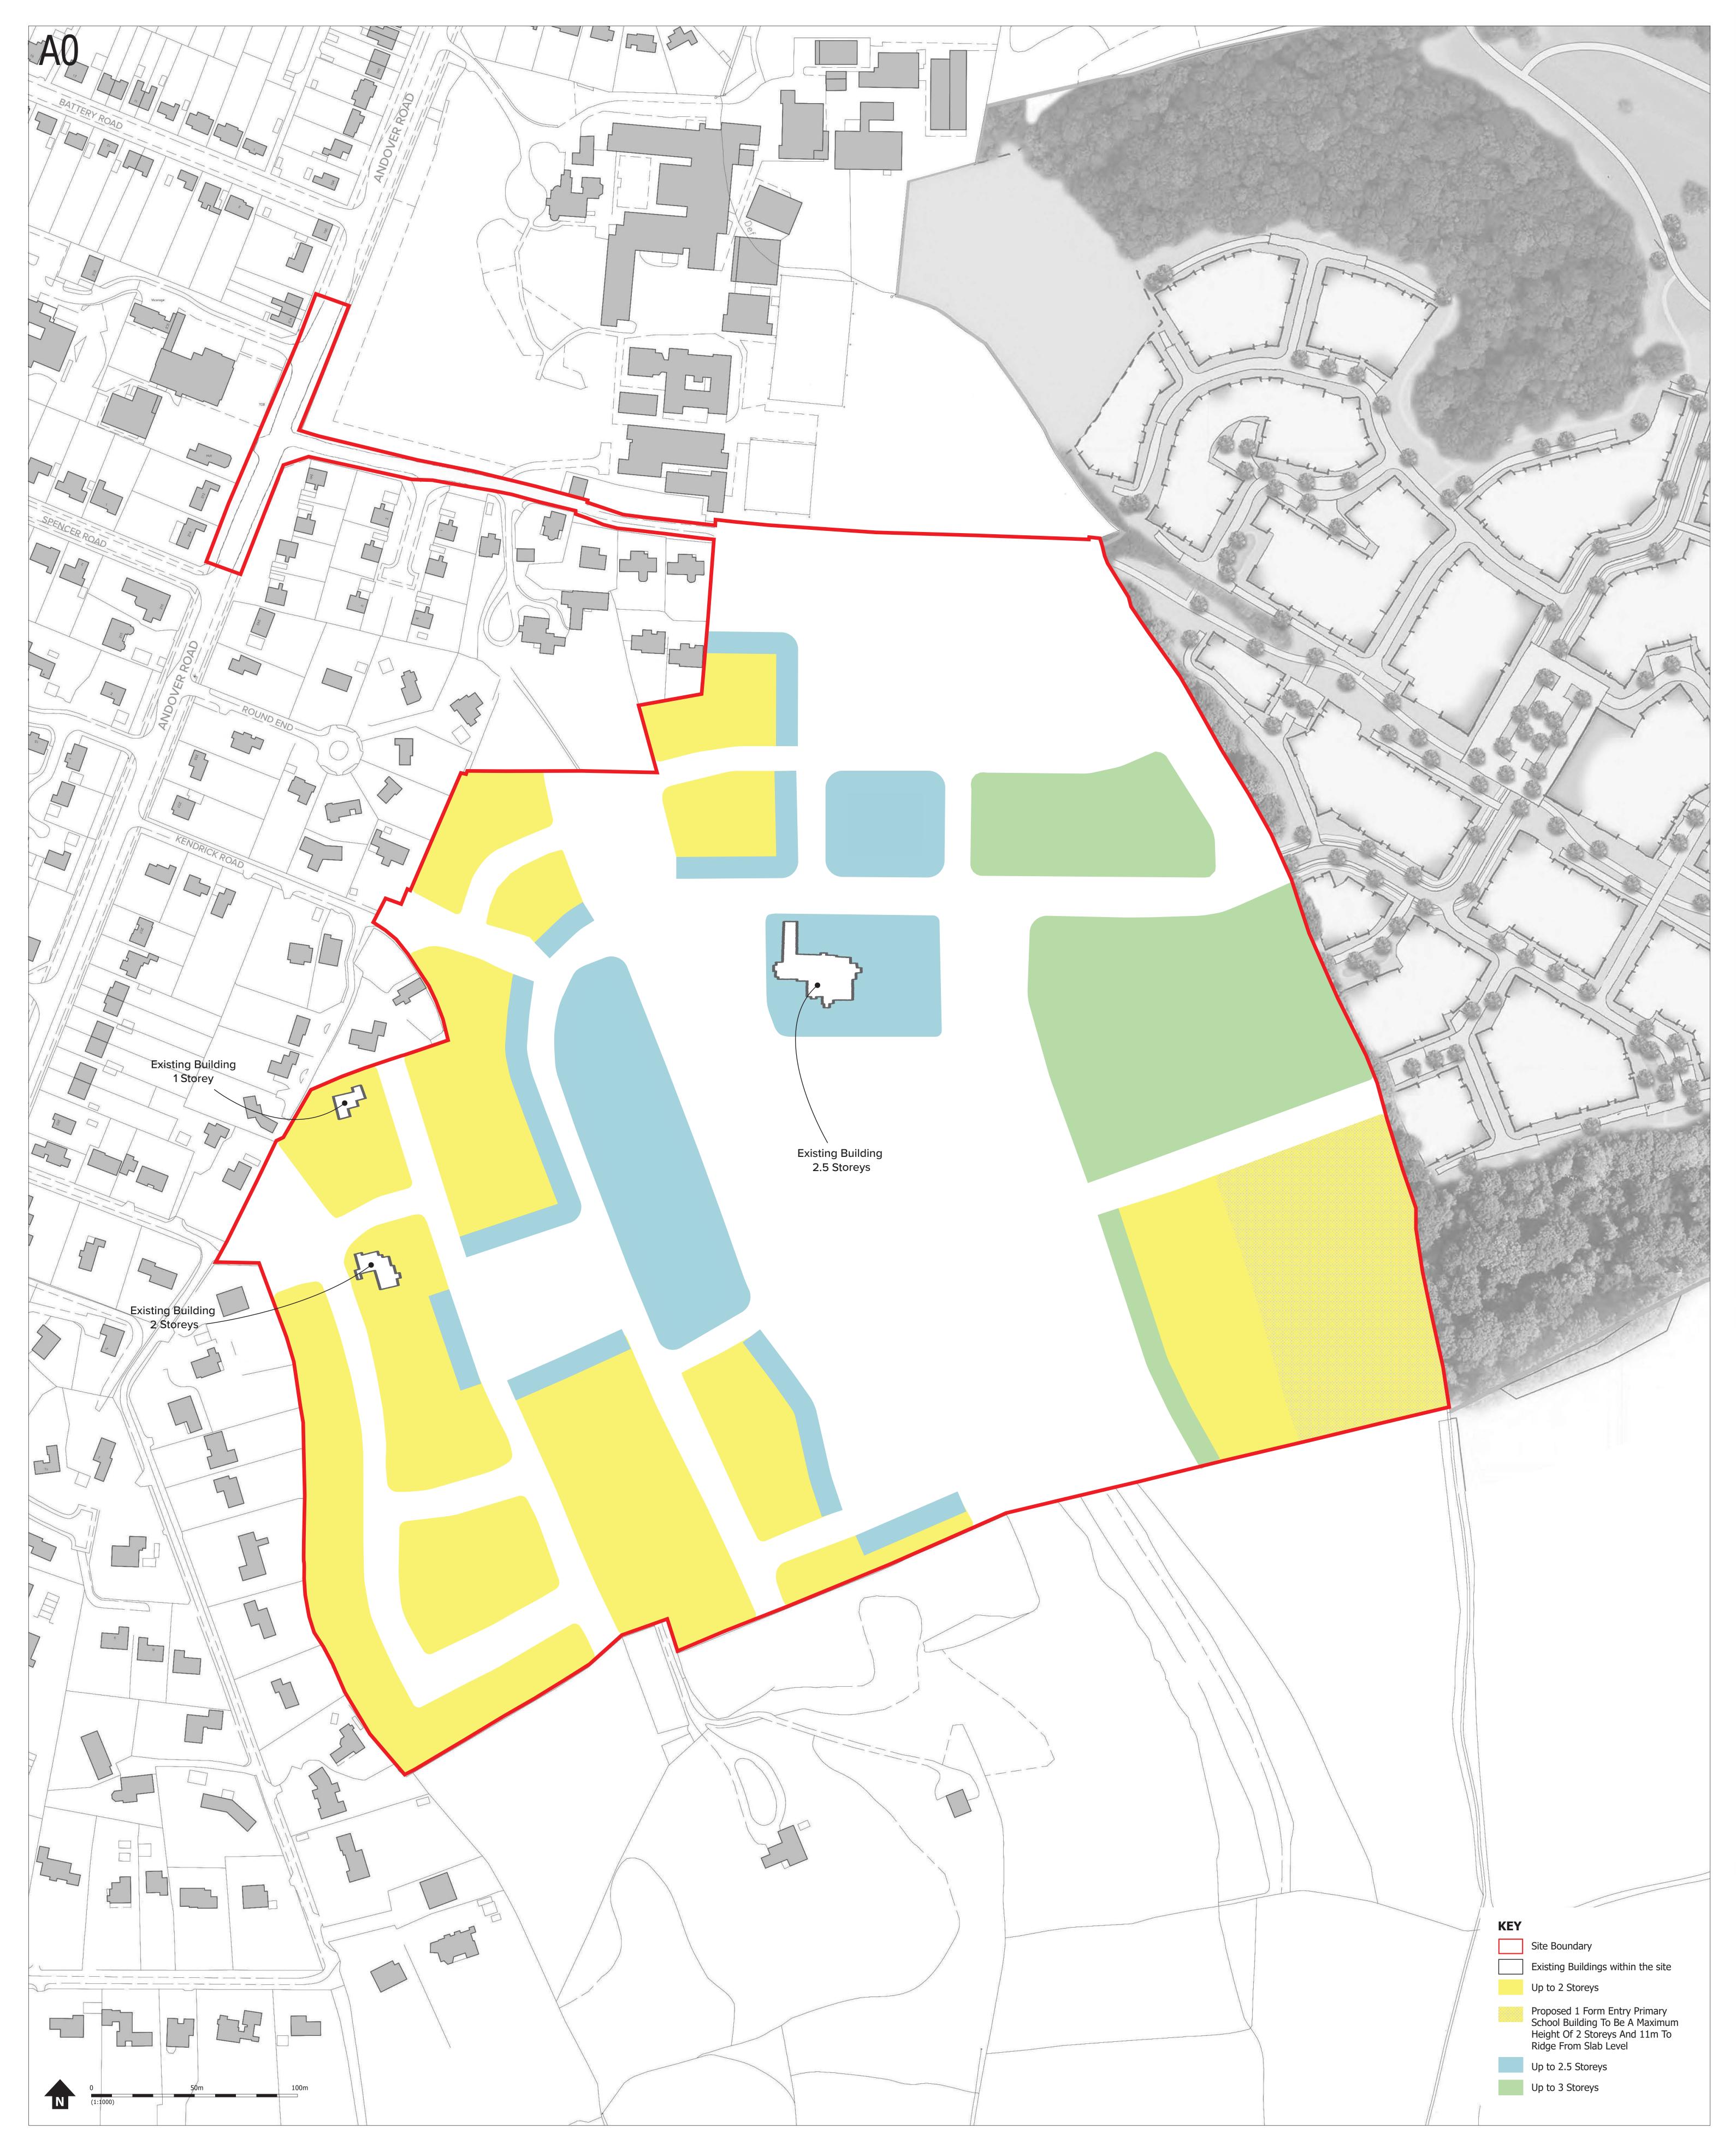

Southampton Office The Pavilion, Botleigh Grange Office Campus, Hedge End, Southampton, SO30 2AF t: 02382 022 800 w: www.wyg.com

PROJECT Sandleford Park - West

. .

Newbury

For: Donnington New Homes

| Building Heights Parameter Plan<br>- 03 |             |        |       |  |  |  |
|-----------------------------------------|-------------|--------|-------|--|--|--|
| scale                                   | date        | author | СНК′D |  |  |  |
| 1:1000 @ A0                             | 01/11/19    | AH     | -     |  |  |  |
| <sup>јов но.</sup>                      | drawing no. |        | rev   |  |  |  |
| А090455                                 | PP-03       |        | C     |  |  |  |