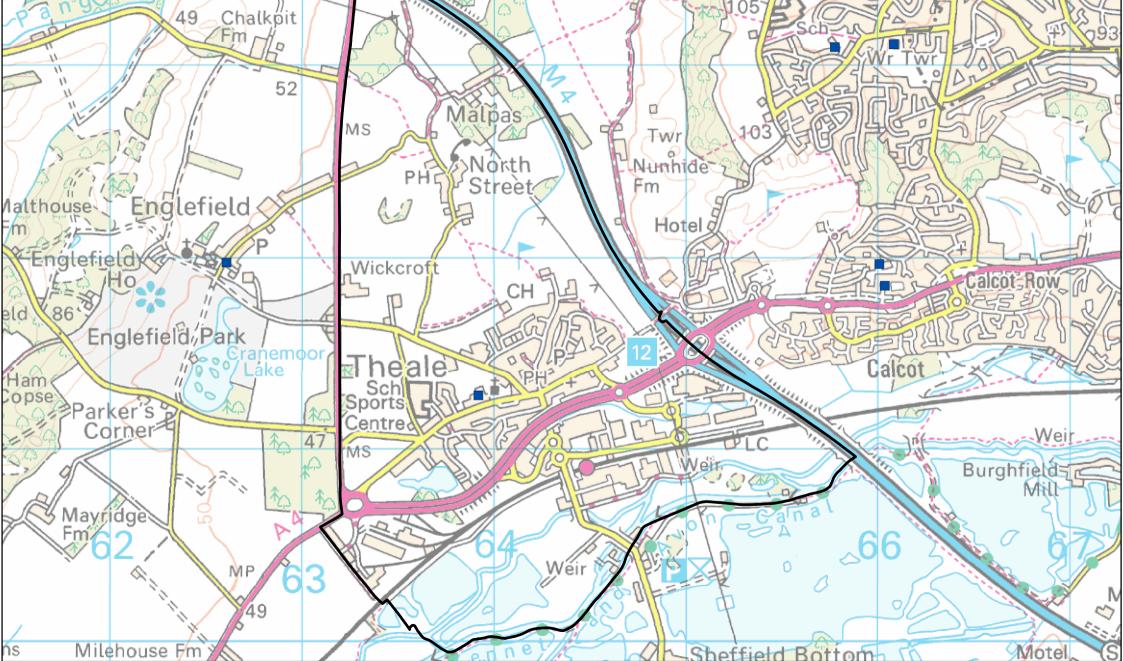

Theale Primary School BB\_TPC\_let-1 APPENDIX C – CATCHMENT

| Date:                                                                                                                                          |                                      | 17 June 2015                                                                                                |
|------------------------------------------------------------------------------------------------------------------------------------------------|--------------------------------------|-------------------------------------------------------------------------------------------------------------|
| Author:                                                                                                                                        |                                      | Bill Bagnell<br>Project Officer                                                                             |
| Communication:                                                                                                                                 |                                      | Appendix to communication BB_TPC_Let-1<br>The Theale catchment area                                         |
| Purpose:                                                                                                                                       |                                      | To convey information related to a specific action taken from a public meeting on 5 <sup>th</sup> June 2015 |
|                                                                                                                                                |                                      |                                                                                                             |
| 1                                                                                                                                              | School Admission Guide and catchment |                                                                                                             |
| Information on catchment areas is shown within the School Admissions Guide – Primary 2015 on West Berkshire Council's website (link is below). |                                      |                                                                                                             |
| http://info.westberks.gov.uk/index.aspx?articleid=29471                                                                                        |                                      |                                                                                                             |
|                                                                                                                                                |                                      |                                                                                                             |
| 2                                                                                                                                              | The catchment area map               |                                                                                                             |
| Below is a copy of the catchment area plan.                                                                                                    |                                      |                                                                                                             |

## Theale CE Primary School

Reproduced from Ordnance Survey map with the permission of the Controller of Her Majesty's Stationery Office (c) Crown Copyright 2010. West Berkshire District Council 100024151.