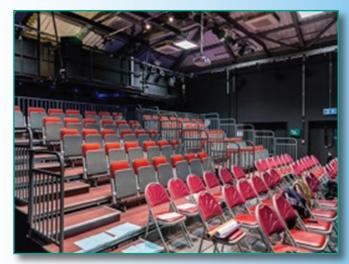

There is ample parking facilities on site.

We have a fully functioning theatre available to hire. The Theatre uses professional lighting and sound equipment alongside other items such as staging and microphones. We also have tiered, audience seating available.

The Theatre space is perfect for events such as birthday parties, performances, dance rehearsals, music workshops, music lessons etc. *(see photographs below)* 

For more information, contact Mary Wells (Resource Centre Manager) on 01635 520150 or email phoenixresourcecentre@westberks.gov.uk