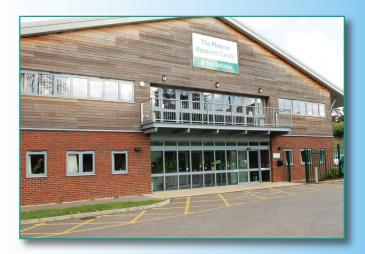

## Room rentals at The Phoenix Resource Centre

The Phoenix Resource Centre Newtown Road Newbury Berkshire RG14 7EB

There is ample parking facilities on site.

We have a fully functioning theatre available to hire. The Theatre uses professional lighting and sound equipment alongside other items such as staging and microphones. We also have tiered, audience seating available.