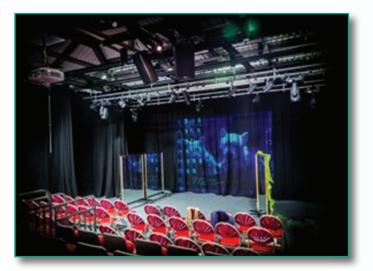

There is ample parking facilities on site.

We have a fully functioning theatre available to hire. The Theatre uses professional lighting and sound equipment alongside other items such as staging and microphones. We also have tiered, audience seating available.

The Theatre space is perfect for events such as birthday parties, performances, dance rehearsals, music workshops, music lessons etc. *(see photographs below)* 

For more information, contact Mary Wells (Resource Centre Manager) on 01635 520150 or email phoenixresourcecentre@westberks.gov.uk