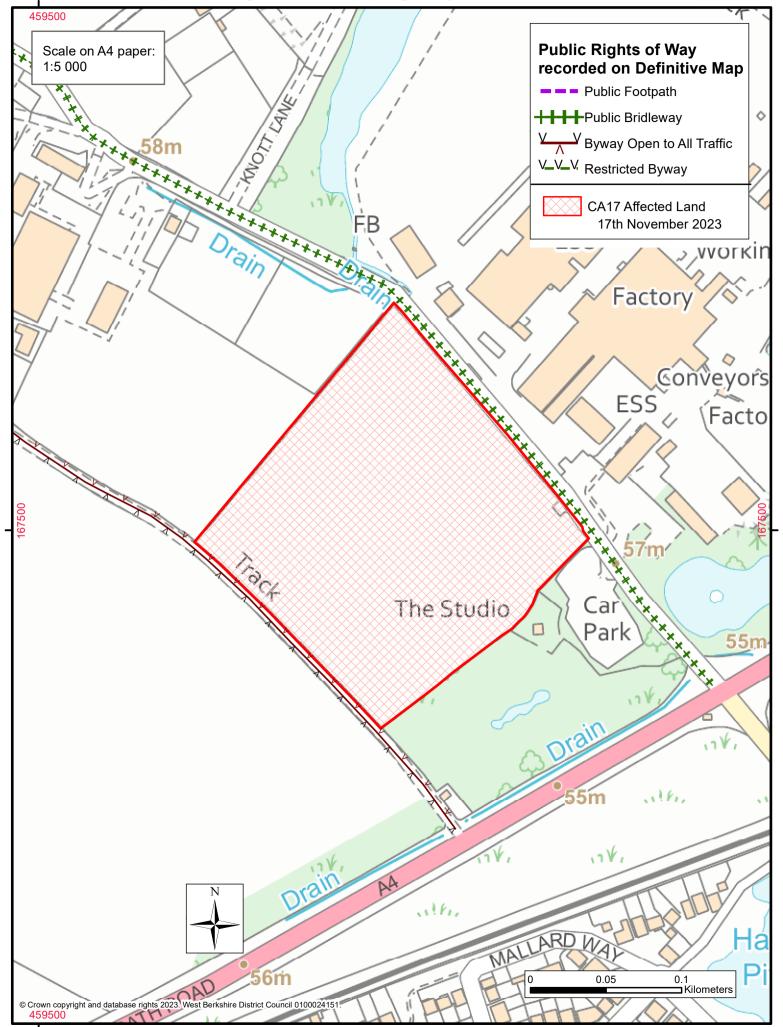

## CA17 (Highways Statement) Notice Ref. 134 Beenham, Land south-west of Grange Lane (north of A4 Bath Road)

Description of the land(s): Beenham, land south-west of Grange Lane (north of A4 Bath Road) approximately centred on grid reference 459735 167503 as shown on the accompanying plan edged in red. Name of the parish in which the land is situated: Beenham.