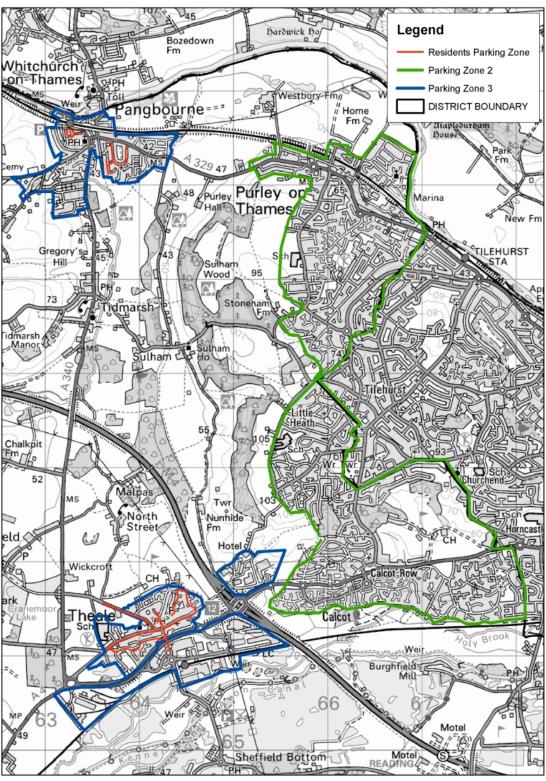

### Residential Parking Standard Zones - Eastern Area and Pangbourne

Reproduced from Ordnance Survey map with the permission of the Controller of Her Majesty's Stationery Office (c) Crown Copyright 2014, West Berkshire District Council 010002415