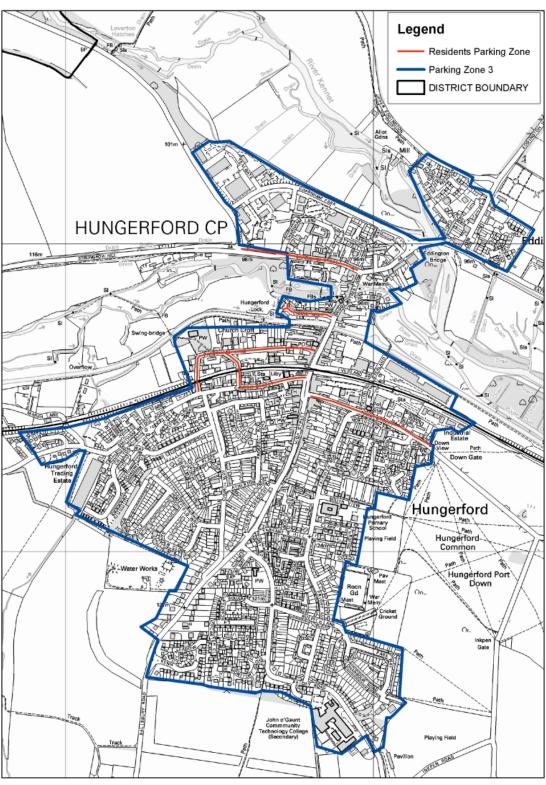

### Residential Parking Standrad Zones - Hungerford

Reproduced from Ordnance Survey map with the permission of the Controller of Her Majesty's Stationery Office (c) Crown Copyright 2014. West Berkshire District Council 0100024151