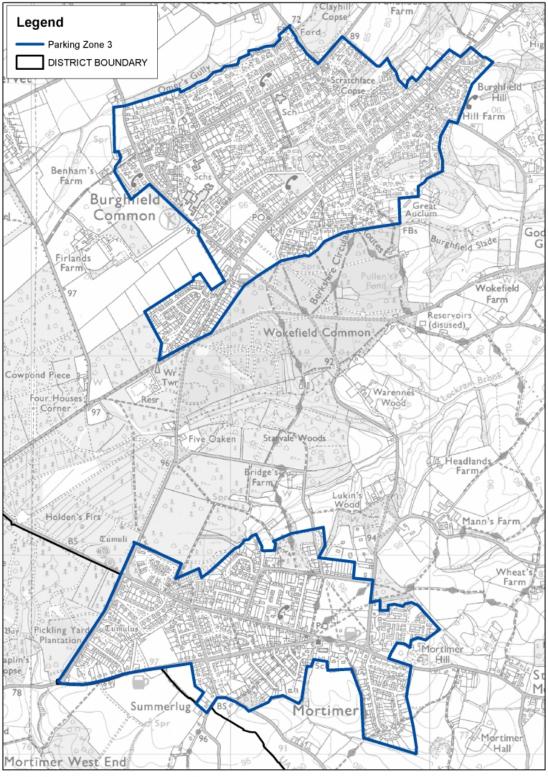

# Residential Parking Standard Zones - Burghfield Common and Mortimer

Reproduced from Ordnance Survey map with the permission of the Controller of Her Majesty's Stationery Office (c) Crown Copyright 2014. West Berkshire District Council 010002415