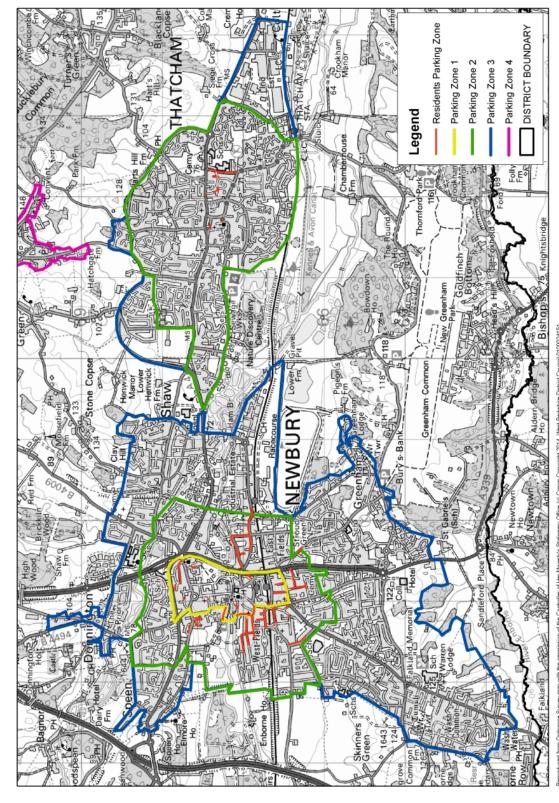

# Appendix 2 Residential Parking Policy Zones

Residential Parking Standard Zones - Newbury and Thatcham

# Residential Parking Policy Zones 2

uced from Ordnance Survey map with the permission of the Controller of Her Majesty's Stationery Office (c) Crown Copyright 2014. West Berkshire District Council 0100024