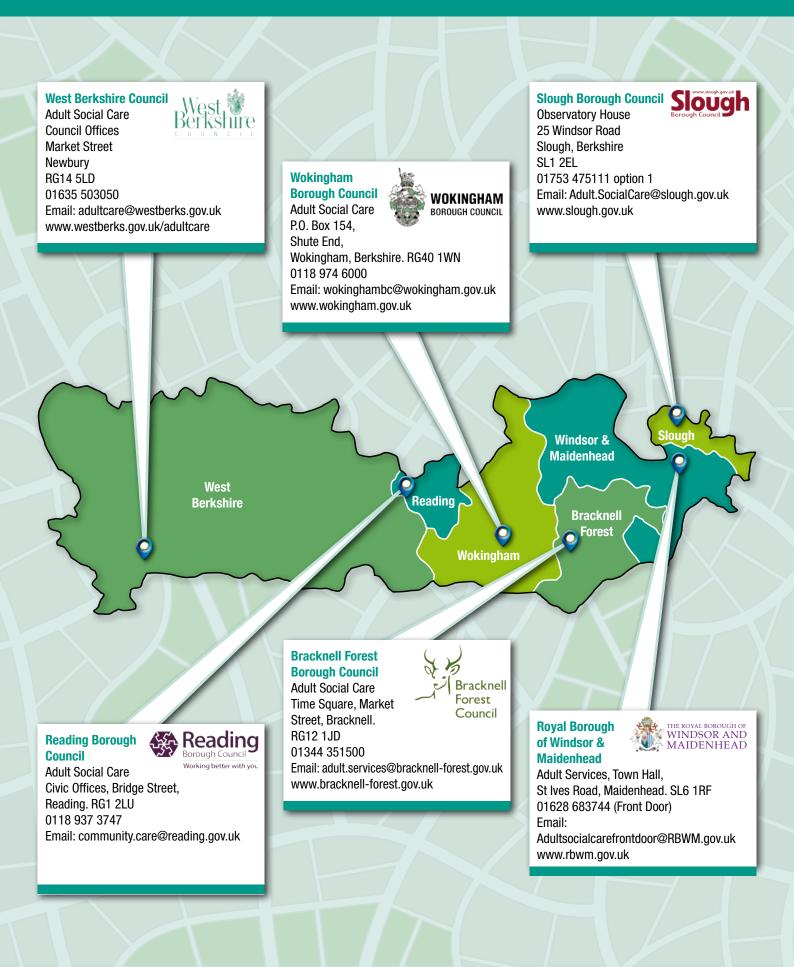

## Introduction

This Directory has been commissioned by the six Unitary Local Authorities in Berkshire

## **How to contact Social Services**

Contact information and where to find us